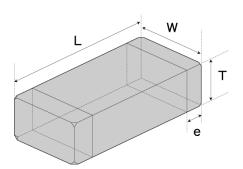

#### ■ External Dimensions

| Dimension L | 0.4 ±0.02 mm  |
|-------------|---------------|
| Dimension W | 0.2 ±0.02 mm  |
| Dimension T | 0.2 ±0.02 mm  |
| Dimension e | 0.10 ±0.03 mm |

The data is reference only. Electrical characteristics vary depending on environment or measurement condition. TAIYO YUDEN reserves the right to make change to the data at any time without notice.