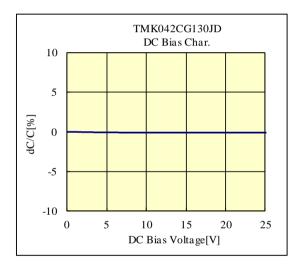

#### *○TMK042CG130JD*

 $25V\ 0402\ CG/C0G\ 13pF\ +/-\ 5\%\ t=0.22mmMAX$ 25V 01005 CG/C0G 13pF +/- 5% t=0.009inchMAX

部品特性は設置環境、測定条件等により変化する場合があります。本データをご使用される際は実際の製品特性に対する参考 データとしてご活用ください。また、本データは予告無く追加・削除及び変更を行う場合があります。ご注文の際は、納入仕様書の ご確認をお願いします。