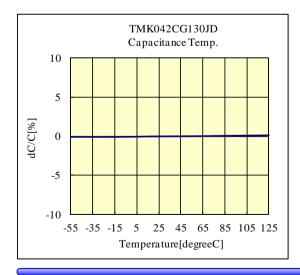

# Multi Layer Ceramic Capacitor TAIYO YUE -Electrical Characteristics Data-

RoHS compliance product

#### *○TMK042CG130JD*

 $25V\ 0402\ CG/C0G\ 13pF\ +/-\ 5\%\ t=0.22mmMAX$ 25V 01005 CG/C0G 13pF +/- 5% t=0.009inchMAX

部品特性は設置環境、測定条件等により変化する場合があります。本データをご使用される際は実際の製品特性に対する参考 データとしてご活用ください。また、本データは予告無く追加・削除及び変更を行う場合があります。ご注文の際は、納入仕様書の ご確認をお願いします。