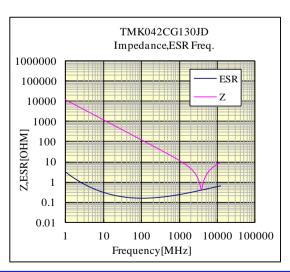

# Multi Layer Ceramic Capacitor TAIYO YUE -Electrical Characteristics Data-

RoHS compliance product

#### *○TMK042CG130JD*

 $25V\ 0402\ CG/C0G\ 13pF\ +/-\ 5\%\ t=0.22mmMAX$ 25V 01005 CG/C0G 13pF +/- 5% t=0.009inchMAX

部品特性は設置環境、測定条件等により変化する場合があります。本データをご使用される際は実際の製品特性に対する参考 データとしてご活用ください。また、本データは予告無く追加・削除及び変更を行う場合があります。ご注文の際は、納入仕様書の ご確認をお願いします。