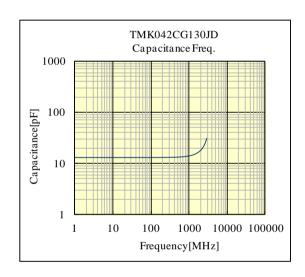

# Multi Layer Ceramic Capacitor TAIYO YUE -Electrical Characteristics Data-

RoHS compliance product

#### *○TMK042CG130JD*

 $25V\ 0402\ CG/C0G\ 13pF\ +/-\ 5\%\ t=0.22mmMAX$ 25V 01005 CG/C0G 13pF +/- 5% t=0.009inchMAX

部品特性は設置環境、測定条件等により変化する場合があります。本データをご使用される際は実際の製品特性に対する参考 データとしてご活用ください。また、本データは予告無く追加・削除及び変更を行う場合があります。ご注文の際は、納入仕様書の ご確認をお願いします。