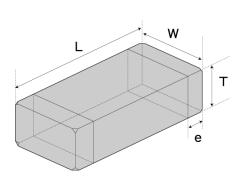

### External Dimensions

| Dimension L | 3.2 ±0.30 mm               |
|-------------|----------------------------|
| Dimension W | 2.5 ±0.20 mm               |
| Dimension T | 1.9 ±0.20 mm               |
| Dimension e | $0.60 \pm 0.30 \text{ mm}$ |