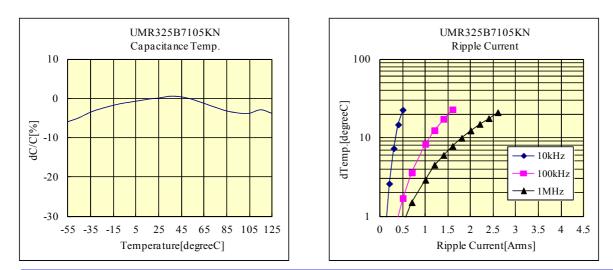

## Multi Layer Ceramic Capacitor TAIYO YUE -Electrical Characteristics Data-

RoHS compliance product

16QA02

## $\bigcirc$ UMR325B7105KN

部品特性は設置環境、測定条件等により変化する場合があります。本データをご使用される際は実際の製品特性に対する参考 データとしてご活用ください。また、本データは予告無く追加・削除及び変更を行う場合があります。ご注文の際は、納入仕様書の ご確認をお願いします。

The data is reference only. Electrical characteristics vary depending on environment or measurement condition. TAIYO YUDEN reserves the right to make change to the data at any time without notice. Before making final selection, please check product specification.