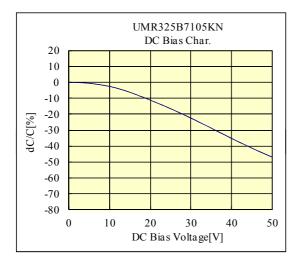

## Multi Layer Ceramic Capacitor TAIYO YUE -Electrical Characteristics Data-

RoHS compliance product

16QA02

## $\bigcirc$ UMR325B7105KN

部品特性は設置環境、測定条件等により変化する場合があります。本データをご使用される際は実際の製品特性に対する参考 データとしてご活用ください。また、本データは予告無く追加・削除及び変更を行う場合があります。ご注文の際は、納入仕様書の ご確認をお願いします。

The data is reference only. Electrical characteristics vary depending on environment or measurement condition. TAIYO YUDEN reserves the right to make change to the data at any time without notice. Before making final selection, please check product specification.