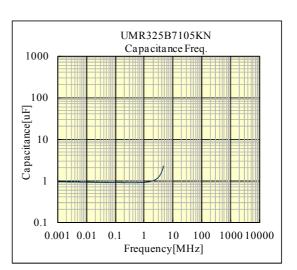

## Multi Layer Ceramic Capacitor TAIYO YUE -Electrical Characteristics Data-

RoHS compliance product

16QA02

## $\bigcirc$ UMR325B7105KN

部品特性は設置環境、測定条件等により変化する場合があります。本データをご使用される際は実際の製品特性に対する参考 データとしてご活用ください。また、本データは予告無く追加・削除及び変更を行う場合があります。ご注文の際は、納入仕様書の ご確認をお願いします。

The data is reference only. Electrical characteristics vary depending on environment or measurement condition. TAIYO YUDEN reserves the right to make change to the data at any time without notice. Before making final selection, please check product specification.