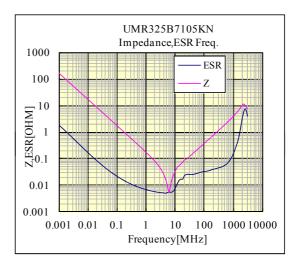

## Multi Layer Ceramic Capacitor TAIYO YUE -Electrical Characteristics Data-

RoHS compliance product

16QA02

## $\bigcirc$ UMR325B7105KN

部品特性は設置環境、測定条件等により変化する場合があります。本データをご使用される際は実際の製品特性に対する参考 データとしてご活用ください。また、本データは予告無く追加・削除及び変更を行う場合があります。ご注文の際は、納入仕様書の ご確認をお願いします。

The data is reference only. Electrical characteristics vary depending on environment or measurement condition. TAIYO YUDEN reserves the right to make change to the data at any time without notice. Before making final selection, please check product specification.