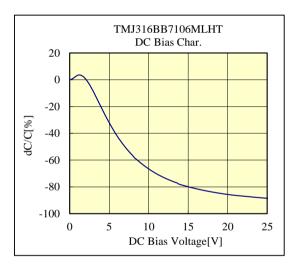

### ○TMJ316BB7106MLHT

<u>25V 3216 X7R 10uF +/- 20% t=1.9mmMAX</u> 25V 1206 X7R 10uF +/- 20% t=0.075inchMAX

部品特性は設置環境、測定条件等により変化する場合があります。本データをご使用される際は実際の製品特性に対する参考 データとしてご活用ください。また、本データは予告無く追加・削除及び変更を行う場合があります。ご注文の際は、納入仕様書の ご確認をお願いします。