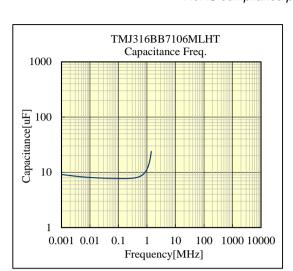

### ○TMJ316BB7106MLHT

<u>25V 3216 X7R 10uF +/- 20% t=1.9mmMAX</u> 25V 1206 X7R 10uF +/- 20% t=0.075inchMAX

部品特性は設置環境、測定条件等により変化する場合があります。本データをご使用される際は実際の製品特性に対する参考 データとしてご活用ください。また、本データは予告無く追加・削除及び変更を行う場合があります。ご注文の際は、納入仕様書の ご確認をお願いします。