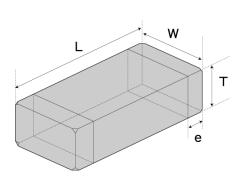

#### External Dimensions

| Dimension L | $3.2\pm0.30$ mm   |
|-------------|-------------------|
| Dimension W | 1.6 ±0.30 mm      |
| Dimension T | 1.6 ±0.30 mm      |
| Dimension e | 0.60 +0.4/-0.3 mm |