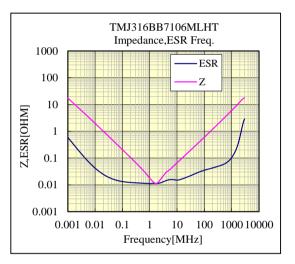

### ○TMJ316BB7106MLHT

<u>25V 3216 X7R 10uF +/- 20% t=1.9mmMAX</u> 25V 1206 X7R 10uF +/- 20% t=0.075inchMAX

部品特性は設置環境、測定条件等により変化する場合があります。本データをご使用される際は実際の製品特性に対する参考 データとしてご活用ください。また、本データは予告無く追加・削除及び変更を行う場合があります。ご注文の際は、納入仕様書の ご確認をお願いします。