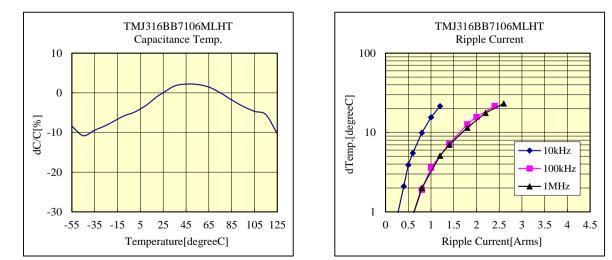

### ○TMJ316BB7106MLHT

<u>25V 3216 X7R 10uF +/- 20% t=1.9mmMAX</u> 25V 1206 X7R 10uF +/- 20% t=0.075inchMAX

部品特性は設置環境、測定条件等により変化する場合があります。本データをご使用される際は実際の製品特性に対する参考 データとしてご活用ください。また、本データは予告無く追加・削除及び変更を行う場合があります。ご注文の際は、納入仕様書の ご確認をお願いします。