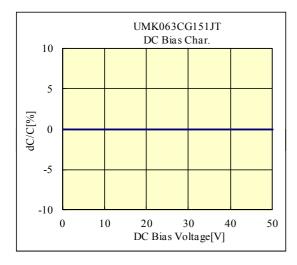

#### $\bigcirc$ *UMK063CG151JT*

50V 0603 CG/C0G 150pF +/- 5% t=0.33mmMAX 50V 0201 CG/C0G 150pF +/- 5% t=0.013inchMAX

部品特性は設置環境、測定条件等により変化する場合があります。本データをご使用される際は実際の製品特性に対する参考 データとしてご活用ください。また、本データは予告無く追加・削除及び変更を行う場合があります。ご注文の際は、納入仕様書の ご確認をお願いします。