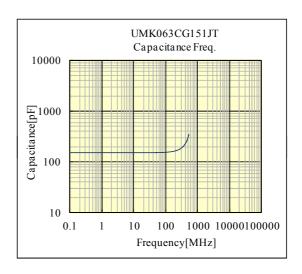

#### $\bigcirc$ *UMK063CG151JT*

50V 0603 CG/C0G 150pF +/- 5% t=0.33mmMAX 50V 0201 CG/C0G 150pF +/- 5% t=0.013inchMAX

部品特性は設置環境、測定条件等により変化する場合があります。本データをご使用される際は実際の製品特性に対する参考 データとしてご活用ください。また、本データは予告無く追加・削除及び変更を行う場合があります。ご注文の際は、納入仕様書の ご確認をお願いします。