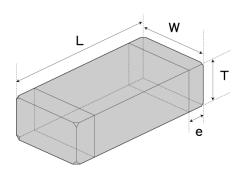

#### ■ External Dimensions

| Dimension L | 0.6 ±0.03 mm  |
|-------------|---------------|
| Dimension W | 0.3 ±0.03 mm  |
| Dimension T | 0.3 ±0.03 mm  |
| Dimension e | 0.15 ±0.05 mm |

The data is reference only. Electrical characteristics vary depending on environment or measurement condition. TAIYO YUDEN reserves the right to make change to the data at any time without notice. Before making final selection, please check product specification.