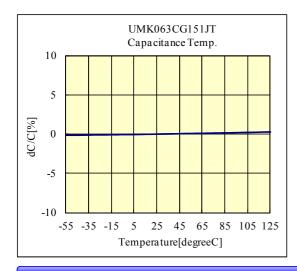

#### $\bigcirc$ *UMK063CG151JT*

50V 0603 CG/C0G 150pF +/- 5% t=0.33mmMAX 50V 0201 CG/C0G 150pF +/- 5% t=0.013inchMAX

部品特性は設置環境、測定条件等により変化する場合があります。本データをご使用される際は実際の製品特性に対する参考 データとしてご活用ください。また、本データは予告無く追加・削除及び変更を行う場合があります。ご注文の際は、納入仕様書の ご確認をお願いします。