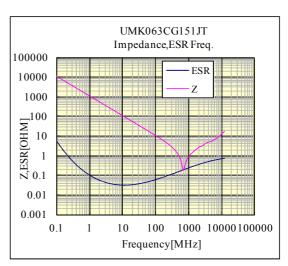

#### $\bigcirc$ *UMK063CG151JT*

50V 0603 CG/C0G 150pF +/- 5% t=0.33mmMAX 50V 0201 CG/C0G 150pF +/- 5% t=0.013inchMAX

部品特性は設置環境、測定条件等により変化する場合があります。本データをご使用される際は実際の製品特性に対する参考 データとしてご活用ください。また、本データは予告無く追加・削除及び変更を行う場合があります。ご注文の際は、納入仕様書の ご確認をお願いします。