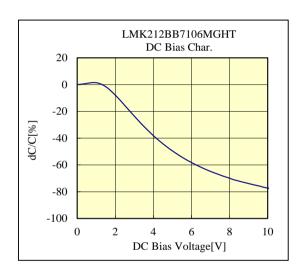

Yes           |
| Soldering                                  | Reflow        |

#### ■ External Dimensions

| Dimension L | 2.0 +0.20/-0.00 mm  |
|-------------|---------------------|
| Dimension W | 1.25 +0.20/-0.00 mm |
| Dimension T | 1.25 +0.20/-0.00 mm |
| Dimension e | 0.50 ±0.25 mm       |

The data is reference only. Electrical characteristics vary depending on environment or measurement condition. TAIYO YUDEN reserves the right to make change to the data at any time without notice. Before making final selection, please check product specification.



# TAIYO YUDEN

## **Multi Layer Ceramic Capacitor**

-Electrical Characteristics Data-

OR 2 A 09

RoHS compliance product

### ○*LMK212BB7106MGHT*

10V 2012 X7R 10uF +/- 20% t=1.45mmMAX 10V 0805 X7R 10uF +/- 20% t=0.057inchMAX













部品特性は設置環境、測定条件等により変化する場合があります。本データをご使用される際は実際の製品特性に対する参考 データとしてご活用ください。また、本データは予告無く追加・削除及び変更を行う場合があります。ご注文の際は、納入仕様書の ご確認をお願いします。

The data is reference only. Electrical characteristics vary depending on environment or measurement condition.

TAIYO YUDEN reserves the right to make change to the data at any time without notice.

Before making final selection, please check product specification.

Please read this notice before using the TAIYO YUDEN products.



### **REMINDERS**

- Please conduct validation and verification of our products in actual condition of mounting and operating environment before using our products.
- The product listed in this spec sheet is intended for use in general electronic equipment (e.g., AV equipment, OA equipment, home electric appliances, office equi