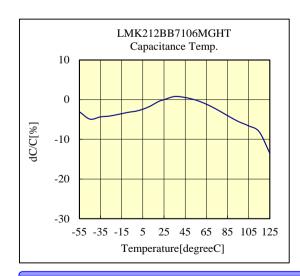

|
| Soldering                                  | Reflow        |

#### ■ External Dimensions

| Dimension L | 2.0 +0.20/-0.00 mm  |
|-------------|---------------------|
| Dimension W | 1.25 +0.20/-0.00 mm |
| Dimension T | 1.25 +0.20/-0.00 mm |
| Dimension e | 0.50 ±0.25 mm       |

The data is reference only. Electrical characteristics vary depending on environment or measurement condition. TAIYO YUDEN reserves the right to make change to the data at any time without notice. Before making final selection, please check product specification.



# TAIYO YUDEN

## **Multi Layer Ceramic Capacitor**

-Electrical Characteristics Data-

OR 2 A 09

RoHS compliance product

### ○*LMK212BB7106MGHT*

10V 2012 X7R 10uF +/- 20% t=1.45mmMAX 10V 0805 X7R 10uF +/- 20% t=0.057inchMAX













部品特性は設置環境、測定条件等により変化する場合があります。本データをご使用される際は実際の製品特性に対する参考 データとしてご活用ください。また、本データは予告無く追加・削除及び変更を行う場合があります。ご注文の際は、納入仕様書の ご確認をお願いします。

The data is reference only. Electrical characteristics vary depending on environment or measurement condition.

TAIYO YUDEN reserves the right to make change to the data at any time without notice.

Before making final selection, please check product specification.

Please read this notice before using the TAIYO YUDEN products.



### **REMINDERS**

- Please conduct validation and verification of our products in actual condition of mounting and operating environment before using our products.
- The product listed in this spec sheet is intended for use in general electronic equipment (e.g., AV equipment, OA equipment, home electric appliances, office equipmen