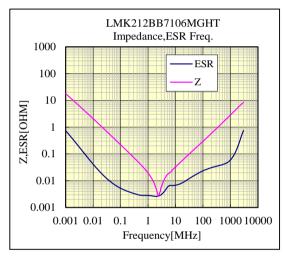

es           |
| Soldering                                  | Reflow        |

#### ■ External Dimensions

| Dimension L | 2.0 +0.20/-0.00 mm  |
|-------------|---------------------|
| Dimension W | 1.25 +0.20/-0.00 mm |
| Dimension T | 1.25 +0.20/-0.00 mm |
| Dimension e | 0.50 ±0.25 mm       |

The data is reference only. Electrical characteristics vary depending on environment or measurement condition. TAIYO YUDEN reserves the right to make change to the data at any time without notice. Before making final selection, please check product specification.



# TAIYO YUDEN

## **Multi Layer Ceramic Capacitor**

-Electrical Characteristics Data-

OR 2 A 09

RoHS compliance product

### ○*LMK212BB7106MGHT*

10V 2012 X7R 10uF +/- 20% t=1.45mmMAX 10V 0805 X7R 10uF +/- 20% t=0.057inchMAX













部品特性は設置環境、測定条件等により変化する場合があります。本データをご使用される際は実際の製品特性に対する参考 データとしてご活用ください。また、本データは予告無く追加・削除及び変更を行う場合があります。ご注文の際は、納入仕様書の ご確認をお願いします。

The data is reference only. Electrical characteristics vary depending on environment or measurement condition.

TAIYO YUDEN reserves the right to make change to the data at any time without notice.

Before making final selection, please check product specification.

Please read this notice before using the TAIYO YUDEN products.



### **REMINDERS**

- Please conduct validation and verification of our products in actual condition of mounting and operating environment before using our products.
- The product listed in this spec sheet is intended for use in general electronic equipment (e.g., AV equipment, OA equipment, home electric appliances, office equipm