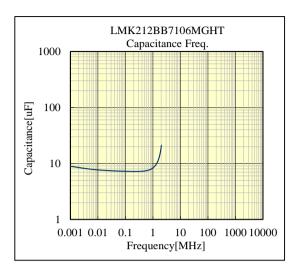

## **Multi Layer Ceramic Capacitor**

-Electrical Characteristics Data-

OR 2 A 09

RoHS compliance product

### ○*LMK212BB7106MGHT*

10V 2012 X7R 10uF +/- 20% t=1.45mmMAX 10V 0805 X7R 10uF +/- 20% t=0.057inchMAX

部品特性は設置環境、測定条件等により変化する場合があります。本データをご使用される際は実際の製品特性に対する参考 データとしてご活用ください。また、本データは予告無く追加・削除及び変更を行う場合があります。ご注文の際は、納入仕様書の ご確認をお願いします。