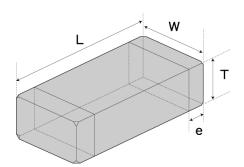

#### ■ External Dimensions

| Dimension L | 2.0 +0.20/-0.00 mm  |
|-------------|---------------------|
| Dimension W | 1.25 +0.20/-0.00 mm |
| Dimension T | 1.25 +0.20/-0.00 mm |
| Dimension e | 0.50 ±0.25 mm       |