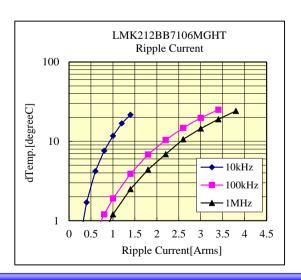

|
| Soldering                                  | Reflow        |

#### ■ External Dimensions

| Dimension L | 2.0 +0.20/-0.00 mm  |
|-------------|---------------------|
| Dimension W | 1.25 +0.20/-0.00 mm |
| Dimension T | 1.25 +0.20/-0.00 mm |
| Dimension e | 0.50 ±0.25 mm       |

The data is reference only. Electrical characteristics vary depending on environment or measurement condition. TAIYO YUDEN reserves the right to make change to the data at any time without notice. Before making final selection, please check product specification.



# TAIYO YUDEN

## **Multi Layer Ceramic Capacitor**

-Electrical Characteristics Data-

OR 2 A 09

RoHS compliance product

### ○*LMK212BB7106MGHT*

10V 2012 X7R 10uF +/- 20% t=1.45mmMAX 10V 0805 X7R 10uF +/- 20% t=0.057inchMAX













部品特性は設置環境、測定条件等により変化する場合があります。本データをご使用される際は実際の製品特性に対する参考 データとしてご活用ください。また、本データは予告無く追加・削除及び変更を行う場合があります。ご注文の際は、納入仕様書の ご確認をお願いします。

The data is reference only. Electrical characteristics vary depending on environment or measurement condition.

TAIYO YUDEN reserves the right to make change to the data at any time without notice.

Before making final selection, please check product specification.

Please read this notice before using the TAIYO YUDEN products.



### **REMINDERS**

- Please conduct validation and verification of our products in actual condition of mounting and operating environment before using our products.
- The product listed in this spec sheet is intended for use in general electronic equipment (e.g., AV equipment, OA equipment, home electric appliances, office equipment,