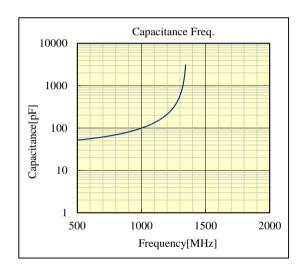

## Products characteristics table

| 47 pF ± 5 %   |
|---------------|
| 0603/1608     |
| 250 V         |
| 1400 at 1MHz  |
| COG           |
| -55 to +125 ℃ |
| CG            |
| -55 to +125 ℃ |
| 0 ±30 ppm/℃   |
| 200 %         |
| 10 GΩ         |
| Yes           |
| Yes           |
| Yes           |
| Reflow        |
|               |

# $\bigcirc$ MBARQ167SCG470JTRA01\_(QVS107CG470JCHT)

250V 1608 CG/C0G 47pF +/- 5% t=0.8mmMAX 250V 0603 CG/C0G 47pF +/- 5% t=0.031inchMAX

部品特性は設置環境、測定条件等により変化する場合があります。本データをご使用される際は実際の製品特性に対する参考 データとしてご活用ください。また、本データは予告無く追加・削除及び変更を行う場合があります。ご注文の際は、納入仕様書の ご確認をお願いします。