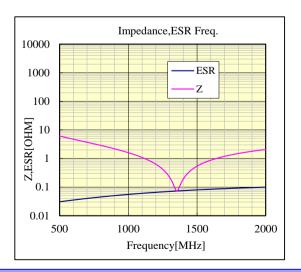

# $\bigcirc$ MBARQ167SCG470JTRA01\_(QVS107CG470JCHT)

250V 1608 CG/C0G 47pF +/- 5% t=0.8mmMAX 250V 0603 CG/C0G 47pF +/- 5% t=0.031inchMAX

部品特性は設置環境、測定条件等により変化する場合があります。本データをご使用される際は実際の製品特性に対する参考 データとしてご活用ください。また、本データは予告無く追加・削除及び変更を行う場合があります。ご注文の際は、納入仕様書の ご確認をお願いします。