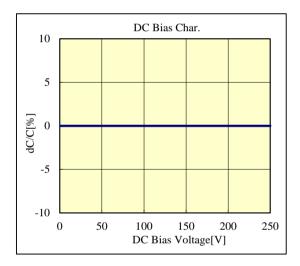

# $\bigcirc$ MBARQ167SCG470JTRA01\_(QVS107CG470JCHT)

250V 1608 CG/C0G 47pF +/- 5% t=0.8mmMAX 250V 0603 CG/C0G 47pF +/- 5% t=0.031inchMAX

部品特性は設置環境、測定条件等により変化する場合があります。本データをご使用される際は実際の製品特性に対する参考 データとしてご活用ください。また、本データは予告無く追加・削除及び変更を行う場合があります。ご注文の際は、納入仕様書の ご確認をお願いします。