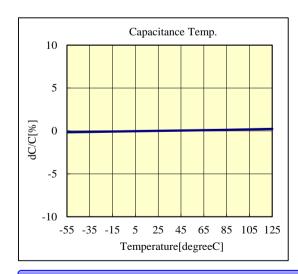

# $\bigcirc$ MBARQ167SCG470JTRA01\_(QVS107CG470JCHT)

250V 1608 CG/C0G 47pF +/- 5% t=0.8mmMAX 250V 0603 CG/C0G 47pF +/- 5% t=0.031inchMAX

部品特性は設置環境、測定条件等により変化する場合があります。本データをご使用される際は実際の製品特性に対する参考 データとしてご活用ください。また、本データは予告無く追加・削除及び変更を行う場合があります。ご注文の際は、納入仕様書の ご確認をお願いします。