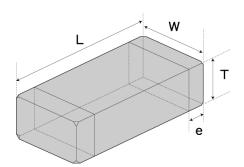

## ■ External Dimensions

| Dimension L | 1.6 ±0.10 mm  |
|-------------|---------------|
| Dimension W | 0.8 ±0.10 mm  |
| Dimension T | 0.7 ±0.10 mm  |
| Dimension e | 0.35 ±0.25 mm |

The data is reference only. Electrical characteristics vary depending on environment or measurement condition. TAIYO YUDEN reserves the right to make change to the data at any time without notice. Before making final selection, please check product specification.