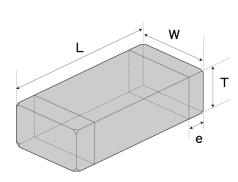

### External Dimensions

| Dimension L | 3.2 ±0.20 mm        |
|-------------|---------------------|
| Dimension W | 1.6 ±0.20 mm        |
| Dimension T | 1.6 ±0.20 mm        |
| Dimension e | 0.50 +0.35/-0.25 mm |