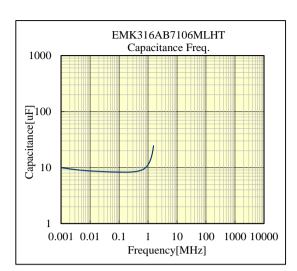

## **Multi Layer Ceramic Capacitor**

-Electrical Characteristics Data-

17R2A08

RoHS compliance product

○EMK316AB7106MLHT

<u>16V 3216 X7R 10uF +/- 20% t=1.8mmMAX</u> 16V 1206 X7R 10uF +/- 20% t=0.071inchMAX