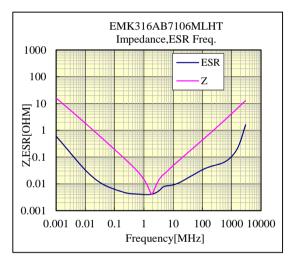

## **Multi Layer Ceramic Capacitor**

-Electrical Characteristics Data-

17R2A08

RoHS compliance product

○EMK316AB7106MLHT

<u>16V 3216 X7R 10uF +/- 20% t=1.8mmMAX</u> 16V 1206 X7R 10uF +/- 20% t=0.071inchMAX