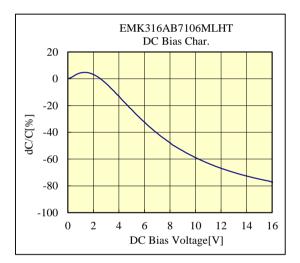

## **Multi Layer Ceramic Capacitor**

-Electrical Characteristics Data-

17R2A08

RoHS compliance product

○EMK316AB7106MLHT

<u>16V 3216 X7R 10uF +/- 20% t=1.8mmMAX</u> 16V 1206 X7R 10uF +/- 20% t=0.071inchMAX