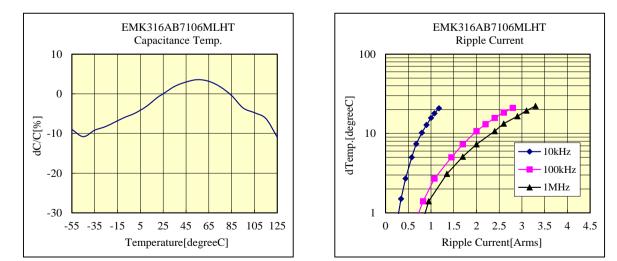

## **Multi Layer Ceramic Capacitor**

-Electrical Characteristics Data-

17R2A08

RoHS compliance product

○EMK316AB7106MLHT

<u>16V 3216 X7R 10uF +/- 20% t=1.8mmMAX</u> 16V 1206 X7R 10uF +/- 20% t=0.071inchMAX