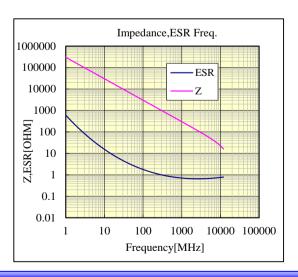

## ■ Products characteristics table

| 0.5 pF ± 0.1pF |
|----------------|
| 01005/0402     |
| 25 V           |
| 410 at 1MHz    |
| COG            |
| -55 to +125 ℃  |
| CG             |
| -55 to +125 ℃  |
| 0 ±30 ppm/℃    |
| 200 %          |
| 10 GΩ          |
| Yes            |
| Yes            |
| Yes            |
| Reflow         |
|                |