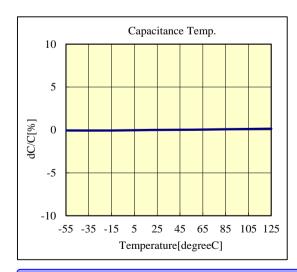

## ■ Products characteristics table

| 0.5 pF ± 0.1pF |
|----------------|
| 01005/0402     |
| 25 V           |
| 410 at 1MHz    |
| COG            |
| -55 to +125 ℃  |
| CG             |
| -55 to +125 ℃  |
| 0 ±30 ppm/℃    |
| 200 %          |
| 10 GΩ          |
| Yes            |
| Yes            |
| Yes            |
| Reflow         |
|                |