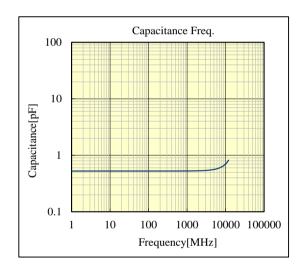

# **Multi Layer Ceramic Capacitor**

-Electrical Characteristics Data-

21CDD07

RoHS compliance product

# $\bigcirc$ MSAST042SCG0R5BWNA01\_(TMK042CG0R5BD-W)

25V 0402 CG/C0G 0.5pF +/- 0.1pF t=0.22mmMAX 25V 01005 CG/C0G 0.5pF +/- 0.1pF t=0.009inchMAX

部品特性は設置環境、測定条件等により変化する場合があります。本データをご使用される際は実際の製品特性に対する参考 データとしてご活用ください。また、本データは予告無く追加・削除及び変更を行う場合があります。ご注文の際は、納入仕様書の ご確認をお願いします。