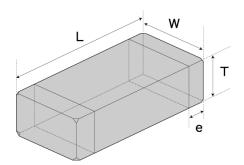

## ■ External Dimensions

| Dimension L | 0.4 ±0.02 mm  |
|-------------|---------------|
| Dimension W | 0.2 ±0.02 mm  |
| Dimension T | 0.2 ±0.02 mm  |
| Dimension e | 0.10 ±0.03 mm |

The data is reference only. Electrical characteristics vary depending on environment or measurement condition. TAIYO YUDEN reserves the right to make change to the data at any time without notice. Before making final selection, please check product specification.