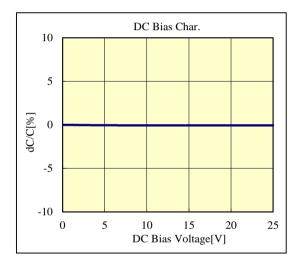

# **Multi Layer Ceramic Capacitor**

-Electrical Characteristics Data-

21CDD07

RoHS compliance product

# $\bigcirc$ MSAST042SCG0R5BWNA01\_(TMK042CG0R5BD-W)

25V 0402 CG/C0G 0.5pF +/- 0.1pF t=0.22mmMAX 25V 01005 CG/C0G 0.5pF +/- 0.1pF t=0.009inchMAX

部品特性は設置環境、測定条件等により変化する場合があります。本データをご使用される際は実際の製品特性に対する参考 データとしてご活用ください。また、本データは予告無く追加・削除及び変更を行う場合があります。ご注文の際は、納入仕様書の ご確認をお願いします。