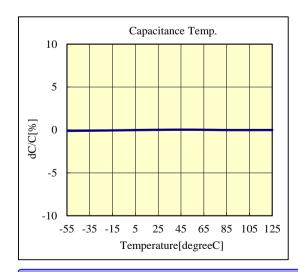

# **Multi Layer Ceramic Capacitor**

-Electrical Characteristics Data-

21CUD07

RoHS compliance product

## $\bigcirc$ MSARE021SCG6R1DWRA01\_(EVS021CG6R1DK-W)

16V 0201 CG/C0G 6.1pF +/- 0.5pF t=0.138mmMAX 16V 008004 CG/C0G 6.1pF +/- 0.5pF t=0.0054inchMAX

部品特性は設置環境、測定条件等により変化する場合があります。本データをご使用される際は実際の製品特性に対する参考 データとしてご活用ください。また、本データは予告無く追加・削除及び変更を行う場合があります。ご注文の際は、納入仕様書の ご確認をお願いします。