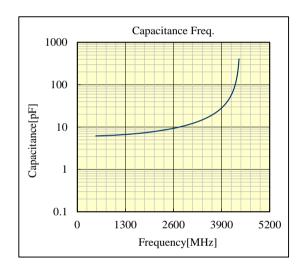

# **Multi Layer Ceramic Capacitor**

-Electrical Characteristics Data-

21CUD07

RoHS compliance product

## $\bigcirc$ MSARE021SCG6R1DWRA01\_(EVS021CG6R1DK-W)

16V 0201 CG/C0G 6.1pF +/- 0.5pF t=0.138mmMAX 16V 008004 CG/C0G 6.1pF +/- 0.5pF t=0.0054inchMAX

部品特性は設置環境、測定条件等により変化する場合があります。本データをご使用される際は実際の製品特性に対する参考 データとしてご活用ください。また、本データは予告無く追加・削除及び変更を行う場合があります。ご注文の際は、納入仕様書の ご確認をお願いします。