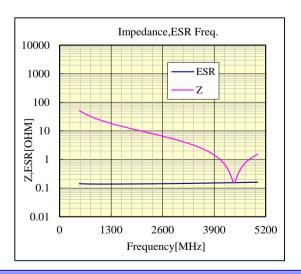

# **Multi Layer Ceramic Capacitor**

-Electrical Characteristics Data-

21CUD07

RoHS compliance product

## $\bigcirc$ MSARE021SCG6R1DWRA01\_(EVS021CG6R1DK-W)

16V 0201 CG/C0G 6.1pF +/- 0.5pF t=0.138mmMAX 16V 008004 CG/C0G 6.1pF +/- 0.5pF t=0.0054inchMAX

部品特性は設置環境、測定条件等により変化する場合があります。本データをご使用される際は実際の製品特性に対する参考 データとしてご活用ください。また、本データは予告無く追加・削除及び変更を行う場合があります。ご注文の際は、納入仕様書の ご確認をお願いします。