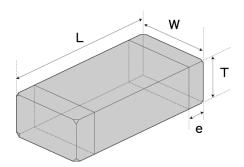

### ■ External Dimensions

| Dimension L | 0.25 ±0.013 mm    |
|-------------|-------------------|
| Dimension W | 0.125 ±0.013 mm   |
| Dimension T | 0.125 ±0.013 mm   |
| Dimension e | 0.0675 ±0.0275 mm |