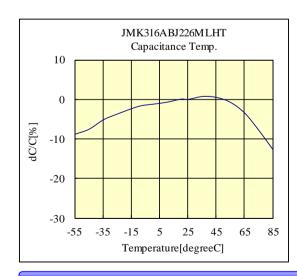

### OJMK316ABJ226MLHT

6.3V 3216 X5R 22uF +/- 20% t=1.8mmMAX 6.3V 1206 X5R 22uF +/- 20% t=0.071inchMAX

部品特性は設置環境、測定条件等により変化する場合があります。本データをご使用される際は実際の製品特性に対する参考 データとしてご活用ください。また、本データは予告無く追加・削除及び変更を行う場合があります。ご注文の際は、納入仕様書の ご確認をお願いします。