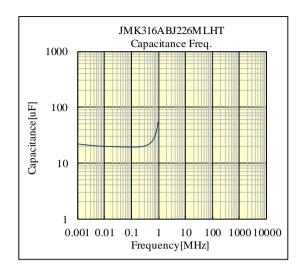

# **Multi Layer Ceramic Capacitor**

-Electrical Characteristics Data-

19R3B11

RoHS compliance product

### OJMK316ABJ226MLHT

6.3V 3216 X5R 22uF +/- 20% t=1.8mmMAX 6.3V 1206 X5R 22uF +/- 20% t=0.071inchMAX

部品特性は設置環境、測定条件等により変化する場合があります。本データをご使用される際は実際の製品特性に対する参考 データとしてご活用ください。また、本データは予告無く追加・削除及び変更を行う場合があります。ご注文の際は、納入仕様書の ご確認をお願いします。