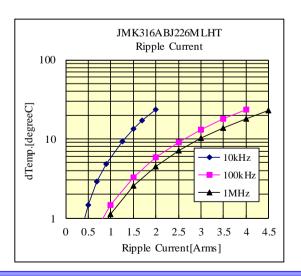

### OJMK316ABJ226MLHT

6.3V 3216 X5R 22uF +/- 20% t=1.8mmMAX 6.3V 1206 X5R 22uF +/- 20% t=0.071inchMAX

部品特性は設置環境、測定条件等により変化する場合があります。本データをご使用される際は実際の製品特性に対する参考 データとしてご活用ください。また、本データは予告無く追加・削除及び変更を行う場合があります。ご注文の際は、納入仕様書の ご確認をお願いします。