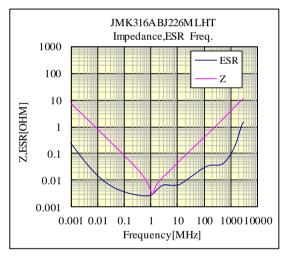

### OJMK316ABJ226MLHT

6.3V 3216 X5R 22uF +/- 20% t=1.8mmMAX 6.3V 1206 X5R 22uF +/- 20% t=0.071inchMAX

部品特性は設置環境、測定条件等により変化する場合があります。本データをご使用される際は実際の製品特性に対する参考 データとしてご活用ください。また、本データは予告無く追加・削除及び変更を行う場合があります。ご注文の際は、納入仕様書の ご確認をお願いします。