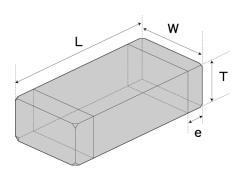

#### ■ External Dimensions

| Dimension L | 3.2 ±0.20 mm        |
|-------------|---------------------|
| Dimension W | 1.6 ±0.20 mm        |
| Dimension T | 1.6 ±0.20 mm        |
| Dimension e | 0.50 +0.35/-0.25 mm |