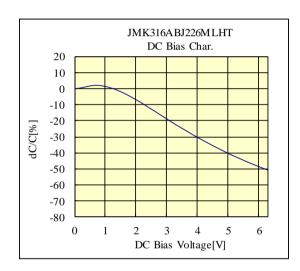

### OJMK316ABJ226MLHT

6.3V 3216 X5R 22uF +/- 20% t=1.8mmMAX 6.3V 1206 X5R 22uF +/- 20% t=0.071inchMAX

部品特性は設置環境、測定条件等により変化する場合があります。本データをご使用される際は実際の製品特性に対する参考 データとしてご活用ください。また、本データは予告無く追加・削除及び変更を行う場合があります。ご注文の際は、納入仕様書の ご確認をお願いします。