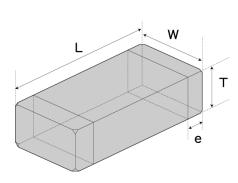

### External Dimensions

| Dimension L | 3.2 ±0.15 mm        |
|-------------|---------------------|
| Dimension W | 1.6 ±0.15 mm        |
| Dimension T | 1.6 ±0.20 mm        |
| Dimension e | 0.50 +0.35/-0.25 mm |