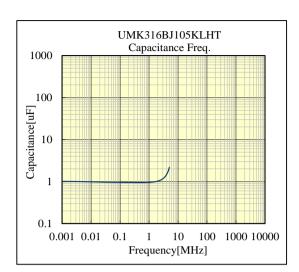

### *○UMK316BJ105KLHT*

<u>50V 3216 X5R 1uF +/- 10% t=1.8mmMAX</u> 50V 1206 X5R 1uF +/- 10% t=0.071inchMAX

部品特性は設置環境、測定条件等により変化する場合があります。本データをご使用される際は実際の製品特性に対する参考 データとしてご活用ください。また、本データは予告無く追加・削除及び変更を行う場合があります。ご注文の際は、納入仕様書の ご確認をお願いします。