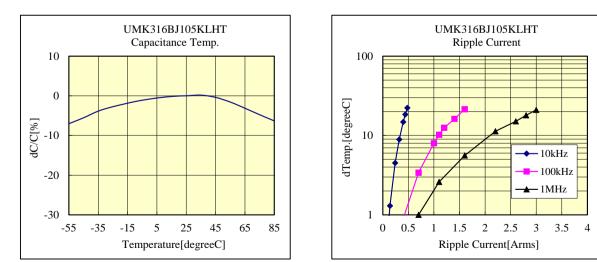

### *○UMK316BJ105KLHT*

<u>50V 3216 X5R 1uF +/- 10% t=1.8mmMAX</u> 50V 1206 X5R 1uF +/- 10% t=0.071inchMAX

部品特性は設置環境、測定条件等により変化する場合があります。本データをご使用される際は実際の製品特性に対する参考 データとしてご活用ください。また、本データは予告無く追加・削除及び変更を行う場合があります。ご注文の際は、納入仕様書の ご確認をお願いします。