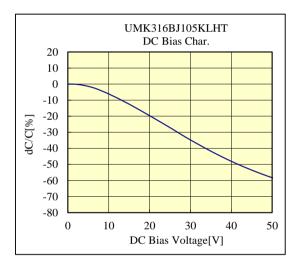

### *○UMK316BJ105KLHT*

<u>50V 3216 X5R 1uF +/- 10% t=1.8mmMAX</u> 50V 1206 X5R 1uF +/- 10% t=0.071inchMAX

部品特性は設置環境、測定条件等により変化する場合があります。本データをご使用される際は実際の製品特性に対する参考 データとしてご活用ください。また、本データは予告無く追加・削除及び変更を行う場合があります。ご注文の際は、納入仕様書の ご確認をお願いします。