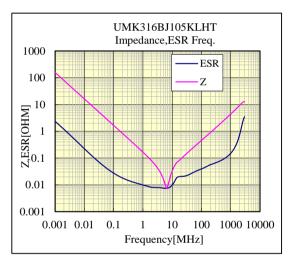

### *○UMK316BJ105KLHT*

<u>50V 3216 X5R 1uF +/- 10% t=1.8mmMAX</u> 50V 1206 X5R 1uF +/- 10% t=0.071inchMAX

部品特性は設置環境、測定条件等により変化する場合があります。本データをご使用される際は実際の製品特性に対する参考 データとしてご活用ください。また、本データは予告無く追加・削除及び変更を行う場合があります。ご注文の際は、納入仕様書の ご確認をお願いします。