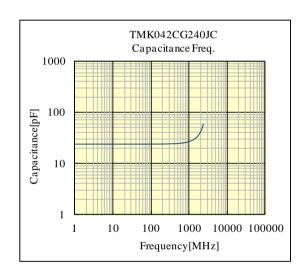

#### ○TMK042CG240JC

 $25V\ 0402\ CG/C0G\ 24pF\ +/-\ 5\%\ t=0.22mmMAX$ 25V 01005 CG/C0G 24pF +/- 5% t=0.009inchMAX

部品特性は設置環境、測定条件等により変化する場合があります。本データをご使用される際は実際の製品特性に対する参考 データとしてご活用ください。また、本データは予告無く追加・削除及び変更を行う場合があります。ご注文の際は、納入仕様書の ご確認をお願いします。