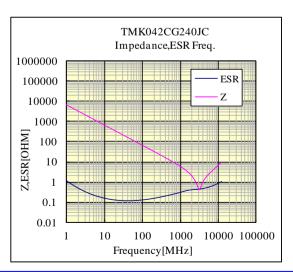

# Multi Layer Ceramic Capacitor TAIYO YUE -Electrical Characteristics Data-

RoHS compliance product

#### ○TMK042CG240JC

 $25V\ 0402\ CG/C0G\ 24pF\ +/-\ 5\%\ t=0.22mmMAX$ 25V 01005 CG/C0G 24pF +/- 5% t=0.009inchMAX

部品特性は設置環境、測定条件等により変化する場合があります。本データをご使用される際は実際の製品特性に対する参考 データとしてご活用ください。また、本データは予告無く追加・削除及び変更を行う場合があります。ご注文の際は、納入仕様書の ご確認をお願いします。