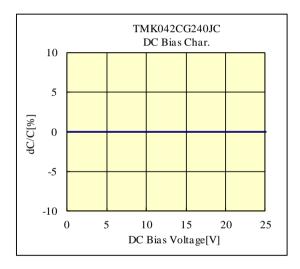

#### ○TMK042CG240JC

 $25V\ 0402\ CG/C0G\ 24pF\ +/-\ 5\%\ t=0.22mmMAX$ 25V 01005 CG/C0G 24pF +/- 5% t=0.009inchMAX

部品特性は設置環境、測定条件等により変化する場合があります。本データをご使用される際は実際の製品特性に対する参考 データとしてご活用ください。また、本データは予告無く追加・削除及び変更を行う場合があります。ご注文の際は、納入仕様書の ご確認をお願いします。