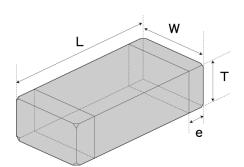

#### ■ External Dimensions

| Dimension L | 0.4 ±0.02 mm  |
|-------------|---------------|
| Dimension W | 0.2 ±0.02 mm  |
| Dimension T | 0.2 ±0.02 mm  |
| Dimension e | 0.10 ±0.03 mm |

The data is reference only. Electrical characteristics vary depending on environment or measurement condition. TAIYO YUDEN reserves the right to make change to the data at any time without notice. Before making final selection, please check product specification.