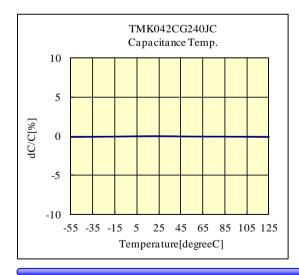

# Multi Layer Ceramic Capacitor TAIYO YUE -Electrical Characteristics Data-

RoHS compliance product

#### ○TMK042CG240JC

 $25V\ 0402\ CG/C0G\ 24pF\ +/-\ 5\%\ t=0.22mmMAX$ 25V 01005 CG/C0G 24pF +/- 5% t=0.009inchMAX

部品特性は設置環境、測定条件等により変化する場合があります。本データをご使用される際は実際の製品特性に対する参考 データとしてご活用ください。また、本データは予告無く追加・削除及び変更を行う場合があります。ご注文の際は、納入仕様書の ご確認をお願いします。