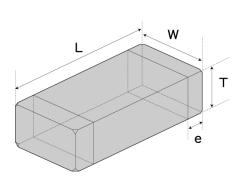

### External Dimensions

| Dimension L | 1.6 ±0.10 mm               |
|-------------|----------------------------|
| Dimension W | 0.8 ±0.10 mm               |
| Dimension T | 0.8 ±0.10 mm               |
| Dimension e | $0.35 \pm 0.25 \text{ mm}$ |