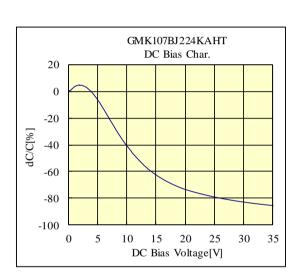

## **Multi Layer Ceramic Capacitor**

-Electrical Characteristics Data-

20R2A03

RoHS compliance product

OGMK107BJ224KAHT

部品特性は設置環境、測定条件等により変化する場合があります。本データをご使用される際は実際の製品特性に対する参考 データとしてご活用ください。また、本データは予告無く追加・削除及び変更を行う場合があります。ご注文の際は、納入仕様書の ご確認をお願いします。