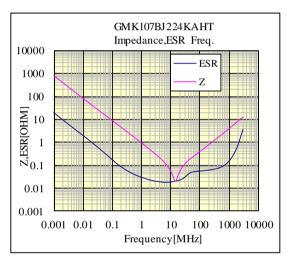

## **Multi Layer Ceramic Capacitor**

-Electrical Characteristics Data-

20R2A03

RoHS compliance product

OGMK107BJ224KAHT

部品特性は設置環境、測定条件等により変化する場合があります。本データをご使用される際は実際の製品特性に対する参考 データとしてご活用ください。また、本データは予告無く追加・削除及び変更を行う場合があります。ご注文の際は、納入仕様書の ご確認をお願いします。