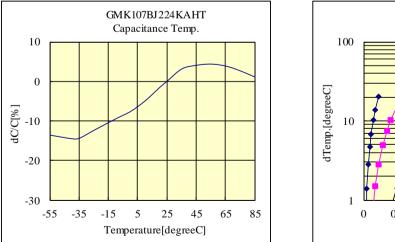

## **Multi Layer Ceramic Capacitor**

-Electrical Characteristics Data-

20R2A03

RoHS compliance product

OGMK107BJ224KAHT

部品特性は設置環境、測定条件等により変化する場合があります。本データをご使用される際は実際の製品特性に対する参考 データとしてご活用ください。また、本データは予告無く追加・削除及び変更を行う場合があります。ご注文の際は、納入仕様書の ご確認をお願いします。