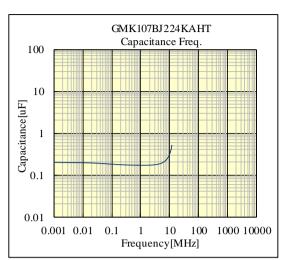

## **Multi Layer Ceramic Capacitor**

-Electrical Characteristics Data-

20R2A03

RoHS compliance product

OGMK107BJ224KAHT

部品特性は設置環境、測定条件等により変化する場合があります。本データをご使用される際は実際の製品特性に対する参考 データとしてご活用ください。また、本データは予告無く追加・削除及び変更を行う場合があります。ご注文の際は、納入仕様書の ご確認をお願いします。