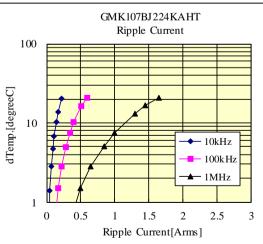

## **Multi Layer Ceramic Capacitor**

-Electrical Characteristics Data-

20R2A03

RoHS compliance product

OGMK107BJ224KAHT

部品特性は設置環境、測定条件等により変化する場合があります。本データをご使用される際は実際の製品特性に対する参考 データとしてご活用ください。また、本データは予告無く追加・削除及び変更を行う場合があります。ご注文の際は、納入仕様書の ご確認をお願いします。