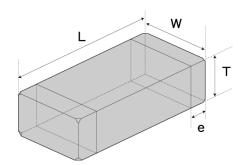

## ■ External Dimensions

| Dimension L | 0.4 ±0.02 mm  |
|-------------|---------------|
| Dimension W | 0.2 ±0.02 mm  |
| Dimension T | 0.2 ±0.02 mm  |
| Dimension e | 0.10 ±0.03 mm |

The data is reference only. Electrical characteristics vary depending on environment or measurement condition. TAIYO YUDEN reserves the right to make change to the data at any time without notice. Before making final selection, please check product specification.