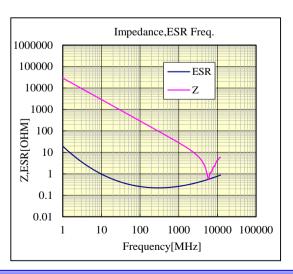

## Products characteristics table

| 5.5 pF ± 0.1pF |
|----------------|
| 01005/0402     |
| 16 V           |
| 510 at 1MHz    |
| COG            |
| -55 to +125 ℃  |
| CG             |
| -55 to +125 ℃  |
| 0 ±30 ppm/℃    |
| 200 %          |
| 10 GΩ          |
| Yes            |
| Yes            |
| Yes            |
| Reflow         |
|                |

# $\bigcirc$ MSASE042SCG5R5BWNA01\_(EMK042CG5R5BD-W)

16V 0402 CG/C0G 5.5pF +/- 0.1pF t=0.22mmMAX 16V 01005 CG/C0G 5.5pF +/- 0.1pF t=0.009inchMAX

部品特性は設置環境、測定条件等により変化する場合があります。本データをご使用される際は実際の製品特性に対する参考 データとしてご活用ください。また、本データは予告無く追加・削除及び変更を行う場合があります。ご注文の際は、納入仕様書の ご確認をお願いします。