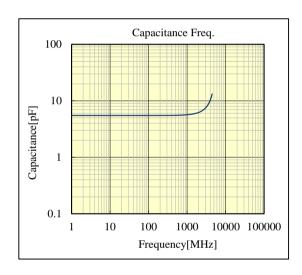

## Products characteristics table

| 5.5 pF ± 0.1pF |
|----------------|
| 01005/0402     |
| 16 V           |
| 510 at 1MHz    |
| COG            |
| -55 to +125 ℃  |
| CG             |
| -55 to +125 ℃  |
| 0 ±30 ppm/℃    |
| 200 %          |
| 10 GΩ          |
| Yes            |
| Yes            |
| Yes            |
| Reflow         |
|                |

# $\bigcirc$ MSASE042SCG5R5BWNA01\_(EMK042CG5R5BD-W)

16V 0402 CG/C0G 5.5pF +/- 0.1pF t=0.22mmMAX 16V 01005 CG/C0G 5.5pF +/- 0.1pF t=0.009inchMAX

部品特性は設置環境、測定条件等により変化する場合があります。本データをご使用される際は実際の製品特性に対する参考 データとしてご活用ください。また、本データは予告無く追加・削除及び変更を行う場合があります。ご注文の際は、納入仕様書の ご確認をお願いします。