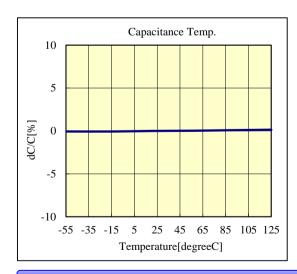

## Products characteristics table

| 5.5 pF ± 0.1pF |
|----------------|
| 01005/0402     |
| 16 V           |
| 510 at 1MHz    |
| COG            |
| -55 to +125 ℃  |
| CG             |
| -55 to +125 ℃  |
| 0 ±30 ppm/℃    |
| 200 %          |
| 10 GΩ          |
| Yes            |
| Yes            |
| Yes            |
| Reflow         |
|                |

# $\bigcirc$ MSASE042SCG5R5BWNA01\_(EMK042CG5R5BD-W)

16V 0402 CG/C0G 5.5pF +/- 0.1pF t=0.22mmMAX 16V 01005 CG/C0G 5.5pF +/- 0.1pF t=0.009inchMAX

部品特性は設置環境、測定条件等により変化する場合があります。本データをご使用される際は実際の製品特性に対する参考 データとしてご活用ください。また、本データは予告無く追加・削除及び変更を行う場合があります。ご注文の際は、納入仕様書の ご確認をお願いします。