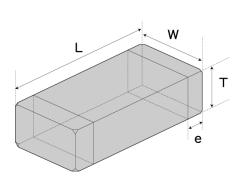

### External Dimensions

| Dimension L | $3.2\pm0.30$ mm |
|-------------|-----------------|
| Dimension W | 2.5 ±0.20 mm    |
| Dimension T | 2.5 ±0.20 mm    |
| Dimension e | 0.60 ±0.30 mm   |

The data is reference only. Electrical characteristics vary depending on environment or measurement condition. TAIYO YUDEN reserves the right to make change to the data at any time without notice. Before making final selection, please check product specification.