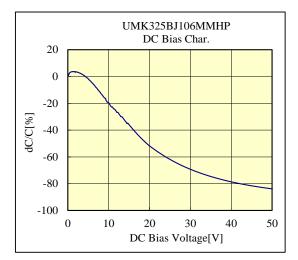

## **Multi Layer Ceramic Capacitor**

-Electrical Characteristics Data-

17HA12

RoHS compliance product

### *○UMK325BJ106MMHP*

<u>50V 3225 X5R 10uF +/- 20% t=2.7mmMAX</u> 50V 1210 X5R 10uF +/- 20% t=0.106inchMAX

部品特性は設置環境、測定条件等により変化する場合があります。本データをご使用される際は実際の製品特性に対する参考 データとしてご活用ください。また、本データは予告無く追加・削除及び変更を行う場合があります。ご注文の際は、納入仕様書の ご確認をお願いします。