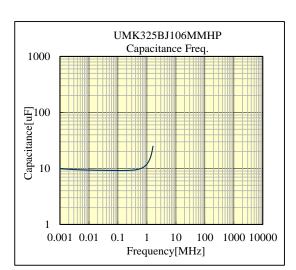

## **Multi Layer Ceramic Capacitor**

-Electrical Characteristics Data-

17HA12

RoHS compliance product

### *○UMK325BJ106MMHP*

<u>50V 3225 X5R 10uF +/- 20% t=2.7mmMAX</u> 50V 1210 X5R 10uF +/- 20% t=0.106inchMAX

部品特性は設置環境、測定条件等により変化する場合があります。本データをご使用される際は実際の製品特性に対する参考 データとしてご活用ください。また、本データは予告無く追加・削除及び変更を行う場合があります。ご注文の際は、納入仕様書の ご確認をお願いします。