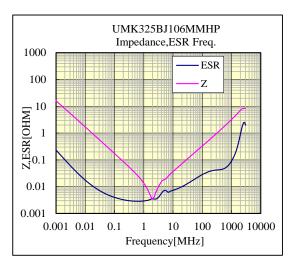

### *○UMK325BJ106MMHP*

<u>50V 3225 X5R 10uF +/- 20% t=2.7mmMAX</u> 50V 1210 X5R 10uF +/- 20% t=0.106inchMAX

部品特性は設置環境、測定条件等により変化する場合があります。本データをご使用される際は実際の製品特性に対する参考 データとしてご活用ください。また、本データは予告無く追加・削除及び変更を行う場合があります。ご注文の際は、納入仕様書の ご確認をお願いします。