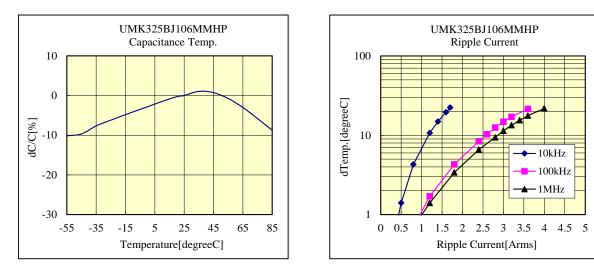

### *○UMK325BJ106MMHP*

<u>50V 3225 X5R 10uF +/- 20% t=2.7mmMAX</u> 50V 1210 X5R 10uF +/- 20% t=0.106inchMAX

部品特性は設置環境、測定条件等により変化する場合があります。本データをご使用される際は実際の製品特性に対する参考 データとしてご活用ください。また、本データは予告無く追加・削除及び変更を行う場合があります。ご注文の際は、納入仕様書の ご確認をお願いします。