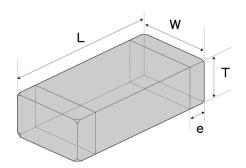

### ■ External Dimensions

| Dimension L | 0.4 ±0.02 mm  |
|-------------|---------------|
| Dimension W | 0.2 ±0.02 mm  |
| Dimension T | 0.2 ±0.02 mm  |
| Dimension e | 0.10 ±0.03 mm |

The data is reference only. Electrical characteristics vary depending on environment or measurement condition. TAIYO YUDEN reserves the right to make change to the data at any time without notice. Before making final selection, please check product specification.