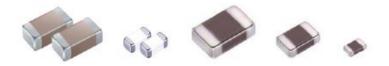

### Products characteristics table

| 9.9 pF ± 0.5pF |
|----------------|
| 01005/0402     |
| 25 V           |
| 45 at 1GHz     |
| COG            |
| -55 to +125 ℃  |
| CG             |
| -55 to +125 ℃  |
| 0 ±30 ppm/℃    |
| 200 %          |
| 10 GΩ          |
| Yes            |
| Yes            |
| Yes            |
| Reflow         |
|                |