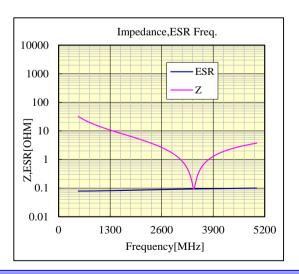

### Products characteristics table

| 9.9 pF ± 0.5pF |
|----------------|
| 01005/0402     |
| 25 V           |
| 45 at 1GHz     |
| COG            |
| -55 to +125 ℃  |
| CG             |
| -55 to +125 ℃  |
| 0 ±30 ppm/℃    |
| 200 %          |
| 10 GΩ          |
| Yes            |
| Yes            |
| Yes            |
| Reflow         |
|                |