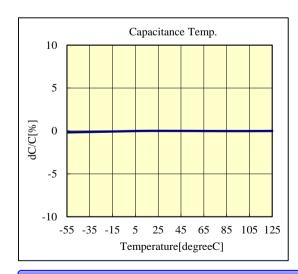

### Products characteristics table

| 9.9 pF ± 0.5pF |
|----------------|
| 01005/0402     |
| 25 V           |
| 45 at 1GHz     |
| COG            |
| -55 to +125 ℃  |
| CG             |
| -55 to +125 ℃  |
| 0 ±30 ppm/℃    |
| 200 %          |
| 10 GΩ          |
| Yes            |
| Yes            |
| Yes            |
| Reflow         |
|                |