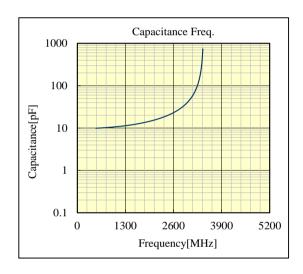

## $\bigcirc$ MSART042SCG9R9DWRA01\_(TVS042CG9R9DC-W)

25V 0402 CG/C0G 9.9pF +/- 0.5pF t=0.22mmMAX 25V 01005 CG/C0G 9.9pF +/- 0.5pF t=0.009inchMAX

部品特性は設置環境、測定条件等により変化する場合があります。本データをご使用される際は実際の製品特性に対する参考 データとしてご活用ください。また、本データは予告無く追加・削除及び変更を行う場合があります。ご注文の際は、納入仕様書の ご確認をお願いします。