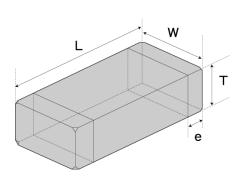

### External Dimensions

| Dimension L | $3.2\pm0.30$ mm |
|-------------|-----------------|
| Dimension W | 2.5 ±0.20 mm    |
| Dimension T | 2.5 ±0.20 mm    |
| Dimension e | 0.60 ±0.30 mm   |

The data is reference only. Electrical characteristics vary depending on environment or measurement condition. TAIYO YUDEN reserves the right to make change to the data at any time without notice. Before making final selection, please check product specification.