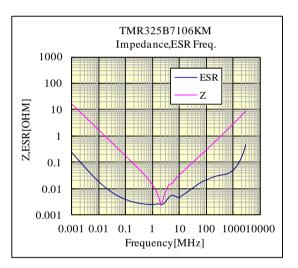

# *○TMR325B7106KM*

部品特性は設置環境、測定条件等により変化する場合があります。本データをご使用される際は実際の製品特性に対する参考 データとしてご活用ください。また、本データは予告無く追加・削除及び変更を行う場合があります。ご注文の際は、納入仕様書の ご確認をお願いします。

The data is reference only. Electrical characteristics vary depending on environment or measurement condition. TAIYO YUDEN reserves the right to make change to the data at any time without notice. Before making final selection, please check product specification.