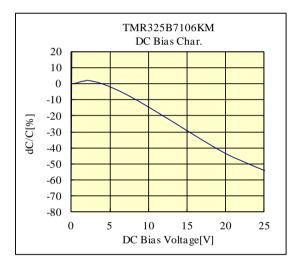

# *○TMR325B7106KM*

部品特性は設置環境、測定条件等により変化する場合があります。本データをご使用される際は実際の製品特性に対する参考 データとしてご活用ください。また、本データは予告無く追加・削除及び変更を行う場合があります。ご注文の際は、納入仕様書の ご確認をお願いします。

The data is reference only. Electrical characteristics vary depending on environment or measurement condition. TAIYO YUDEN reserves the right to make change to the data at any time without notice. Before making final selection, please check product specification.