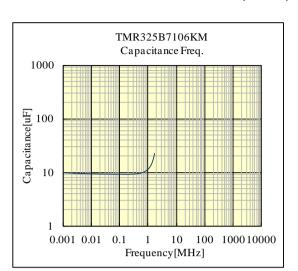

# *○TMR325B7106KM*

部品特性は設置環境、測定条件等により変化する場合があります。本データをご使用される際は実際の製品特性に対する参考 データとしてご活用ください。また、本データは予告無く追加・削除及び変更を行う場合があります。ご注文の際は、納入仕様書の ご確認をお願いします。

The data is reference only. Electrical characteristics vary depending on environment or measurement condition. TAIYO YUDEN reserves the right to make change to the data at any time without notice. Before making final selection, please check product specification.