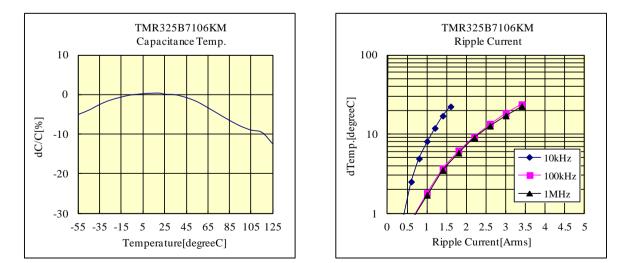

# *○TMR325B7106KM*

部品特性は設置環境、測定条件等により変化する場合があります。本データをご使用される際は実際の製品特性に対する参考 データとしてご活用ください。また、本データは予告無く追加・削除及び変更を行う場合があります。ご注文の際は、納入仕様書の ご確認をお願いします。

The data is reference only. Electrical characteristics vary depending on environment or measurement condition. TAIYO YUDEN reserves the right to make change to the data at any time without notice. Before making final selection, please check product specification.