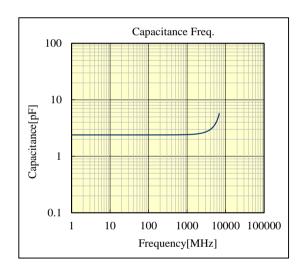

## Products characteristics table

| 2.4 pF ± 0.1pF |
|----------------|
| 01005/0402     |
| 16 V           |
| 448 at 1MHz    |
| COG            |
| -55 to +125 ℃  |
| CG             |
| -55 to +125 ℃  |
| 0 ±30 ppm/℃    |
| 200 %          |
| 10 GΩ          |
| Yes            |
| Yes            |
| Yes            |
| Reflow         |
|                |

# $\bigcirc$ MSASE042SCG2R4BWNA01\_(EMK042CG2R4BD-W)

16V 0402 CG/C0G 2.4pF +/- 0.1pF t=0.22mmMAX 16V 01005 CG/C0G 2.4pF +/- 0.1pF t=0.009inchMAX

部品特性は設置環境、測定条件等により変化する場合があります。本データをご使用される際は実際の製品特性に対する参考 データとしてご活用ください。また、本データは予告無く追加・削除及び変更を行う場合があります。ご注文の際は、納入仕様書の ご確認をお願いします。