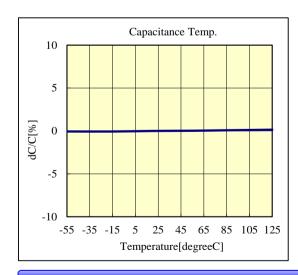

## Products characteristics table

| 2.4 pF ± 0.1pF |
|----------------|
| 01005/0402     |
| 16 V           |
| 448 at 1MHz    |
| COG            |
| -55 to +125 ℃  |
| CG             |
| -55 to +125 ℃  |
| 0 ±30 ppm/℃    |
| 200 %          |
| 10 GΩ          |
| Yes            |
| Yes            |
| Yes            |
| Reflow         |
|                |

# $\bigcirc$ MSASE042SCG2R4BWNA01\_(EMK042CG2R4BD-W)

16V 0402 CG/C0G 2.4pF +/- 0.1pF t=0.22mmMAX 16V 01005 CG/C0G 2.4pF +/- 0.1pF t=0.009inchMAX

部品特性は設置環境、測定条件等により変化する場合があります。本データをご使用される際は実際の製品特性に対する参考 データとしてご活用ください。また、本データは予告無く追加・削除及び変更を行う場合があります。ご注文の際は、納入仕様書の ご確認をお願いします。