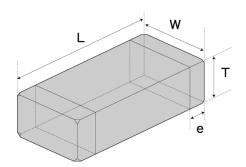

## ■ External Dimensions

| Dimension L | 0.4 ±0.02 mm  |
|-------------|---------------|
| Dimension W | 0.2 ±0.02 mm  |
| Dimension T | 0.2 ±0.02 mm  |
| Dimension e | 0.10 ±0.03 mm |

The data is reference only. Electrical characteristics vary depending on environment or measurement condition. TAIYO YUDEN reserves the right to make change to the data at any time without notice. Before making final selection, please check product specification.