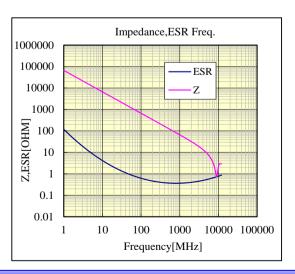

## Products characteristics table

| 2.4 pF ± 0.1pF |
|----------------|
| 01005/0402     |
| 16 V           |
| 448 at 1MHz    |
| COG            |
| -55 to +125 ℃  |
| CG             |
| -55 to +125 ℃  |
| 0 ±30 ppm/℃    |
| 200 %          |
| 10 GΩ          |
| Yes            |
| Yes            |
| Yes            |
| Reflow         |
|                |

# $\bigcirc$ MSASE042SCG2R4BWNA01\_(EMK042CG2R4BD-W)

16V 0402 CG/C0G 2.4pF +/- 0.1pF t=0.22mmMAX 16V 01005 CG/C0G 2.4pF +/- 0.1pF t=0.009inchMAX

部品特性は設置環境、測定条件等により変化する場合があります。本データをご使用される際は実際の製品特性に対する参考 データとしてご活用ください。また、本データは予告無く追加・削除及び変更を行う場合があります。ご注文の際は、納入仕様書の ご確認をお願いします。