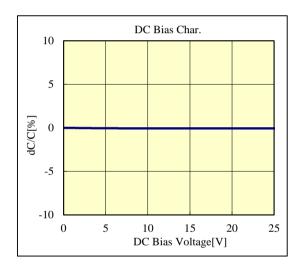

# **Multi Layer Ceramic Capacitor**

-Electrical Characteristics Data-

21CDD07

RoHS compliance product

## $\bigcirc$ MSAST042SCG030CWNA01\_(TMK042CG030CD-W)

25V 0402 CG/C0G 3pF +/- 0.25pF t=0.22mmMAX 25V 01005 CG/C0G 3pF +/- 0.25pF t=0.009inchMAX

部品特性は設置環境、測定条件等により変化する場合があります。本データをご使用される際は実際の製品特性に対する参考 データとしてご活用ください。また、本データは予告無く追加・削除及び変更を行う場合があります。ご注文の際は、納入仕様書の ご確認をお願いします。