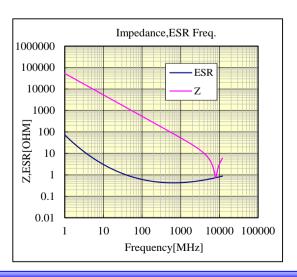

# **Multi Layer Ceramic Capacitor**

-Electrical Characteristics Data-

21CDD07

RoHS compliance product

## $\bigcirc$ MSAST042SCG030CWNA01\_(TMK042CG030CD-W)

25V 0402 CG/C0G 3pF +/- 0.25pF t=0.22mmMAX 25V 01005 CG/C0G 3pF +/- 0.25pF t=0.009inchMAX

部品特性は設置環境、測定条件等により変化する場合があります。本データをご使用される際は実際の製品特性に対する参考 データとしてご活用ください。また、本データは予告無く追加・削除及び変更を行う場合があります。ご注文の際は、納入仕様書の ご確認をお願いします。