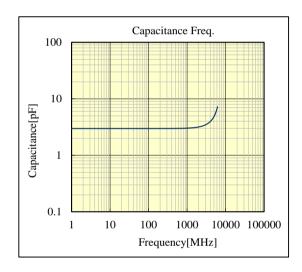

# **Multi Layer Ceramic Capacitor**

-Electrical Characteristics Data-

21CDD07

RoHS compliance product

## $\bigcirc$ MSAST042SCG030CWNA01\_(TMK042CG030CD-W)

25V 0402 CG/C0G 3pF +/- 0.25pF t=0.22mmMAX 25V 01005 CG/C0G 3pF +/- 0.25pF t=0.009inchMAX

部品特性は設置環境、測定条件等により変化する場合があります。本データをご使用される際は実際の製品特性に対する参考 データとしてご活用ください。また、本データは予告無く追加・削除及び変更を行う場合があります。ご注文の際は、納入仕様書の ご確認をお願いします。