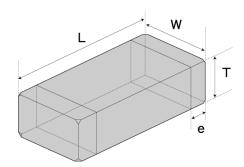

### ■ External Dimensions

| Dimension L | 0.4 ±0.02 mm  |
|-------------|---------------|
| Dimension W | 0.2 ±0.02 mm  |
| Dimension T | 0.2 ±0.02 mm  |
| Dimension e | 0.10 ±0.03 mm |

The data is reference only. Electrical characteristics vary depending on environment or measurement condition. TAIYO YUDEN reserves the right to make change to the data at any time without notice. Before making final selection, please check product specification.