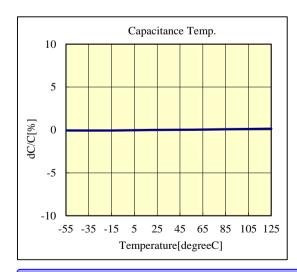

# **Multi Layer Ceramic Capacitor**

-Electrical Characteristics Data-

21CDD07

RoHS compliance product

## $\bigcirc$ MSAST042SCG030CWNA01\_(TMK042CG030CD-W)

25V 0402 CG/C0G 3pF +/- 0.25pF t=0.22mmMAX 25V 01005 CG/C0G 3pF +/- 0.25pF t=0.009inchMAX

部品特性は設置環境、測定条件等により変化する場合があります。本データをご使用される際は実際の製品特性に対する参考 データとしてご活用ください。また、本データは予告無く追加・削除及び変更を行う場合があります。ご注文の際は、納入仕様書の ご確認をお願いします。