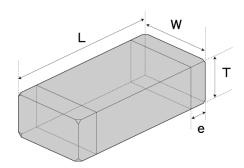

## External Dimensions

| Dimension L | 0.4 ±0.02 mm  |
|-------------|---------------|
| Dimension W | 0.2 ±0.02 mm  |
| Dimension T | 0.2 ±0.02 mm  |
| Dimension e | 0.10 ±0.03 mm |

The data is reference only. Electrical characteristics vary depending on environment or measurement condition. TAIYO YUDEN reserves the right to make change to the data at any time without notice. Before making final selection, please check product specification.