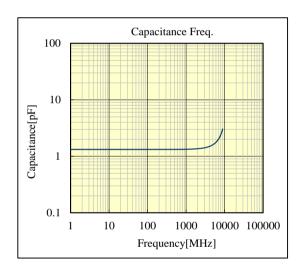

## Products characteristics table

| 1.3 pF ± 0.05pF |
|-----------------|
| 01005/0402      |
| 16 V            |
| 426 at 1MHz     |
| COG             |
| -55 to +125 ℃   |
| с               |
| -55 to +125 ℃   |
| 0 ±30 ppm/℃     |
| 200 %           |
| 10 GΩ           |
| Yes             |
| Yes             |
| Yes             |
| Reflow          |
|                 |

# **Multi Layer Ceramic Capacitor**

-Electrical Characteristics Data-

21CDD07

RoHS compliance product