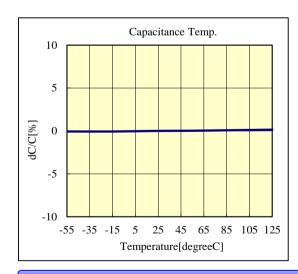

## Products characteristics table

| 1.3 pF ± 0.05pF |
|-----------------|
| 01005/0402      |
| 16 V            |
| 426 at 1MHz     |
| COG             |
| -55 to +125 ℃   |
| с               |
| -55 to +125 ℃   |
| 0 ±30 ppm/℃     |
| 200 %           |
| 10 GΩ           |
| Yes             |
| Yes             |
| Yes             |
| Reflow          |
|                 |

# **Multi Layer Ceramic Capacitor**

-Electrical Characteristics Data-

21CDD07

RoHS compliance product