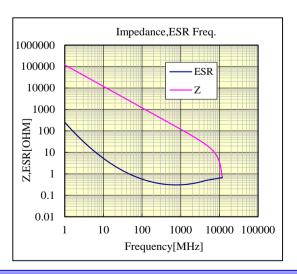

## Products characteristics table

| 1.3 pF ± 0.05pF |
|-----------------|
| 01005/0402      |
| 16 V            |
| 426 at 1MHz     |
| COG             |
| -55 to +125 ℃   |
| с               |
| -55 to +125 ℃   |
| 0 ±30 ppm/℃     |
| 200 %           |
| 10 GΩ           |
| Yes             |
| Yes             |
| Yes             |
| Reflow          |
|                 |

# **Multi Layer Ceramic Capacitor**

-Electrical Characteristics Data-

21CDD07

RoHS compliance product