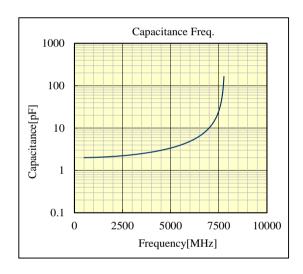

flow        |
|               |

### ■ External Dimensions

| Dimension L | 0.25 ±0.013 mm    |
|-------------|-------------------|
| Dimension W | 0.125 ±0.013 mm   |
| Dimension T | 0.125 ±0.013 mm   |
| Dimension e | 0.0675 ±0.0275 mm |

The data is reference only. Electrical characteristics vary depending on environment or measurement condition. TAIYO YUDEN reserves the right to make change to the data at any time without notice. Before making final selection, please check product specification.



**TAIYO YUDEN** 

# TAIYO YUDEN

# **Multi Layer Ceramic Capacitor**

-Electrical Characteristics Data-

21CUD07

RoHS compliance product

## $\bigcirc$ MSART021SCG020CWRA01\_(TVS021CG020CK-W)

25V 0201 CG/C0G 2pF +/- 0.25pF t=0.138mmMAX 25V 008004 CG/C0G 2pF +/- 0.25pF t=0.0054inchMAX











部品特性は設置環境、測定条件等により変化する場合があります。本データをご使用される際は実際の製品特性に対する参考 データとしてご活用ください。また、本データは予告無く追加・削除及び変更を行う場合があります。ご注文の際は、納入仕様書の ご確認をお願いします。

The data is reference only. Electrical characteristics vary depending on environment or measurement condition.

TAIYO YUDEN reserves the right to make change to the data at any time without notice.

Before making final selection, please check product specification.

Please read this notice before using the TAIYO YUDEN products.

#### **↑** REMINDERS

#### ■ Pre-Evaluation in the Actual Equipment and Conditions

Please conduct validation and verification of our products in actual conditions of mounting and operating environment before using our products.

#### ■ Limited Application

## 1. Equipment Intended for Use

Our products are intended for general-pur