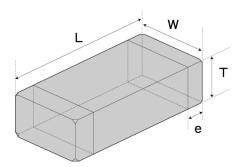

### ■ External Dimensions

| Dimension L | 0.25 ±0.013 mm    |
|-------------|-------------------|
| Dimension W | 0.125 ±0.013 mm   |
| Dimension T | 0.125 ±0.013 mm   |
| Dimension e | 0.0675 ±0.0275 mm |