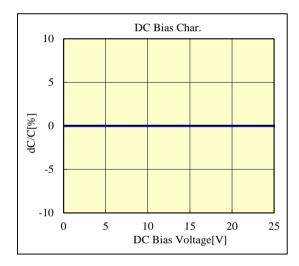

Reflow        |
|               |

### ■ External Dimensions

| Dimension L | 0.25 ±0.013 mm    |
|-------------|-------------------|
| Dimension W | 0.125 ±0.013 mm   |
| Dimension T | 0.125 ±0.013 mm   |
| Dimension e | 0.0675 ±0.0275 mm |

The data is reference only. Electrical characteristics vary depending on environment or measurement condition. TAIYO YUDEN reserves the right to make change to the data at any time without notice. Before making final selection, please check product specification.



**TAIYO YUDEN** 

# TAIYO YUDEN

# **Multi Layer Ceramic Capacitor**

-Electrical Characteristics Data-

21CUD07

RoHS compliance product

## $\bigcirc$ MSART021SCG020CWRA01\_(TVS021CG020CK-W)

25V 0201 CG/C0G 2pF +/- 0.25pF t=0.138mmMAX 25V 008004 CG/C0G 2pF +/- 0.25pF t=0.0054inchMAX











部品特性は設置環境、測定条件等により変化する場合があります。本データをご使用される際は実際の製品特性に対する参考 データとしてご活用ください。また、本データは予告無く追加・削除及び変更を行う場合があります。ご注文の際は、納入仕様書の ご確認をお願いします。

The data is reference only. Electrical characteristics vary depending on environment or measurement condition.

TAIYO YUDEN reserves the right to make change to the data at any time without notice.

Before making final selection, please check product specification.

Please read this notice before using the TAIYO YUDEN products.

#### **↑** REMINDERS

#### ■ Pre-Evaluation in the Actual Equipment and Conditions

Please conduct validation and verification of our products in actual conditions of mounting and operating environment before using our products.

#### ■ Limited Application

## 1. Equipment Intended for Use

Our products are intended for general-p