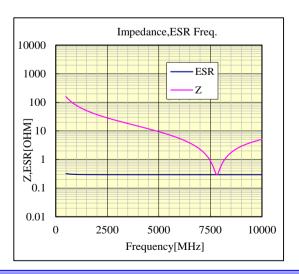

## $\bigcirc$ MSART021SCG020CWRA01\_(TVS021CG020CK-W)

25V 0201 CG/C0G 2pF +/- 0.25pF t=0.138mmMAX 25V 008004 CG/C0G 2pF +/- 0.25pF t=0.0054inchMAX

部品特性は設置環境、測定条件等により変化する場合があります。本データをご使用される際は実際の製品特性に対する参考 データとしてご活用ください。また、本データは予告無く追加・削除及び変更を行う場合があります。ご注文の際は、納入仕様書の ご確認をお願いします。