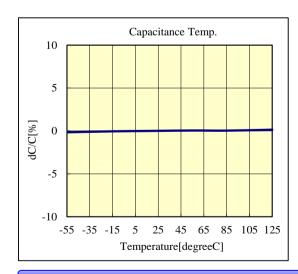

## $\bigcirc$ MSART021SCG020CWRA01\_(TVS021CG020CK-W)

25V 0201 CG/C0G 2pF +/- 0.25pF t=0.138mmMAX 25V 008004 CG/C0G 2pF +/- 0.25pF t=0.0054inchMAX

部品特性は設置環境、測定条件等により変化する場合があります。本データをご使用される際は実際の製品特性に対する参考 データとしてご活用ください。また、本データは予告無く追加・削除及び変更を行う場合があります。ご注文の際は、納入仕様書の ご確認をお願いします。