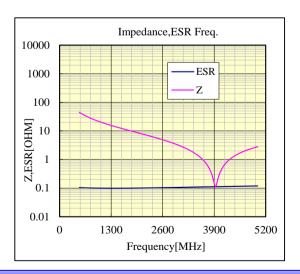

## $\bigcirc$ MSART042SCG7R1DWRA01\_(TVS042CG7R1DC-W)

25V 0402 CG/C0G 7.1pF +/- 0.5pF t=0.22mmMAX 25V 01005 CG/C0G 7.1pF +/- 0.5pF t=0.009inchMAX

部品特性は設置環境、測定条件等により変化する場合があります。本データをご使用される際は実際の製品特性に対する参考 データとしてご活用ください。また、本データは予告無く追加・削除及び変更を行う場合があります。ご注文の際は、納入仕様書の ご確認をお願いします。