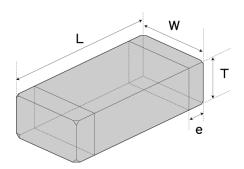

### ■ External Dimensions

| Dimension L | 0.4 ±0.02 mm  |
|-------------|---------------|
| Dimension W | 0.2 ±0.02 mm  |
| Dimension T | 0.2 ±0.02 mm  |
| Dimension e | 0.10 ±0.03 mm |

The data is reference only. Electrical characteristics vary depending on environment or measurement condition. TAIYO YUDEN reserves the right to make change to the data at any time without notice. Before making final selection, please check product specification.