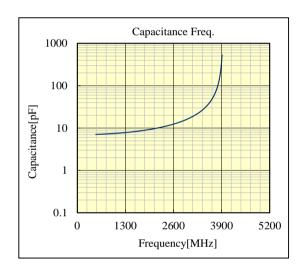

## $\bigcirc$ MSART042SCG7R1DWRA01\_(TVS042CG7R1DC-W)

25V 0402 CG/C0G 7.1pF +/- 0.5pF t=0.22mmMAX 25V 01005 CG/C0G 7.1pF +/- 0.5pF t=0.009inchMAX

部品特性は設置環境、測定条件等により変化する場合があります。本データをご使用される際は実際の製品特性に対する参考 データとしてご活用ください。また、本データは予告無く追加・削除及び変更を行う場合があります。ご注文の際は、納入仕様書の ご確認をお願いします。