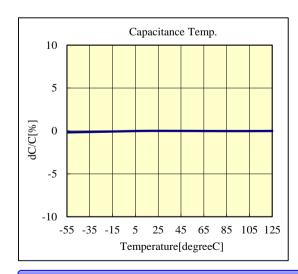

## $\bigcirc$ MSART042SCG7R1DWRA01\_(TVS042CG7R1DC-W)

25V 0402 CG/C0G 7.1pF +/- 0.5pF t=0.22mmMAX 25V 01005 CG/C0G 7.1pF +/- 0.5pF t=0.009inchMAX

部品特性は設置環境、測定条件等により変化する場合があります。本データをご使用される際は実際の製品特性に対する参考 データとしてご活用ください。また、本データは予告無く追加・削除及び変更を行う場合があります。ご注文の際は、納入仕様書の ご確認をお願いします。