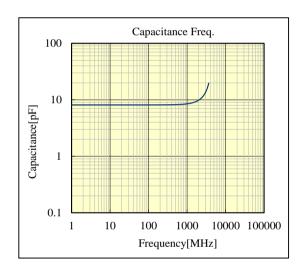

## Products characteristics table

| 8.1 pF ± 0.1pF |
|----------------|
| 01005/0402     |
| 25 V           |
| 562 at 1MHz    |
| COG            |
| -55 to +125 ℃  |
| с              |
| -55 to +125 ℃  |
| 0 ±30 ppm/℃    |
| 200 %          |
| 10 GΩ          |
| Yes            |
| Yes            |
| Yes            |
| Reflow         |
|                |

# $\bigcirc$ MSAST042SCG8R1BWNA01\_(TMK042CG8R1BD-W)

25V 0402 CG/C0G 8.1pF +/- 0.1pF t=0.22mmMAX 25V 01005 CG/C0G 8.1pF +/- 0.1pF t=0.009inchMAX

部品特性は設置環境、測定条件等により変化する場合があります。本データをご使用される際は実際の製品特性に対する参考 データとしてご活用ください。また、本データは予告無く追加・削除及び変更を行う場合があります。ご注文の際は、納入仕様書の ご確認をお願いします。