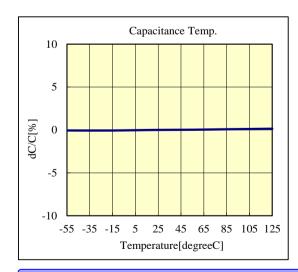

## Products characteristics table

| 8.1 pF ± 0.1pF |
|----------------|
| 01005/0402     |
| 25 V           |
| 562 at 1MHz    |
| COG            |
| -55 to +125 ℃  |
| с              |
| -55 to +125 ℃  |
| 0 ±30 ppm/℃    |
| 200 %          |
| 10 GΩ          |
| Yes            |
| Yes            |
| Yes            |
| Reflow         |
|                |