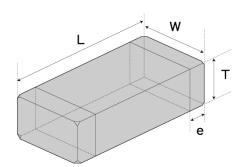

## ■ External Dimensions

| Dimension L | 0.4 ±0.02 mm  |
|-------------|---------------|
| Dimension W | 0.2 ±0.02 mm  |
| Dimension T | 0.2 ±0.02 mm  |
| Dimension e | 0.10 ±0.03 mm |

The data is reference only. Electrical characteristics vary depending on environment or measurement condition. TAIYO YUDEN reserves the right to make change to the data at any time without notice. Before making final selection, please check product specification.