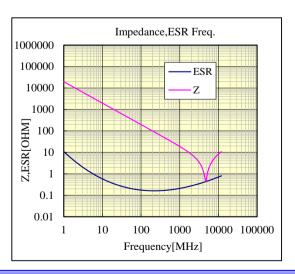

## Products characteristics table

| 8.1 pF ± 0.1pF |
|----------------|
| 01005/0402     |
| 25 V           |
| 562 at 1MHz    |
| COG            |
| -55 to +125 ℃  |
| с              |
| -55 to +125 ℃  |
| 0 ±30 ppm/℃    |
| 200 %          |
| 10 GΩ          |
| Yes            |
| Yes            |
| Yes            |
| Reflow         |
|                |

# $\bigcirc$ MSAST042SCG8R1BWNA01\_(TMK042CG8R1BD-W)

25V 0402 CG/C0G 8.1pF +/- 0.1pF t=0.22mmMAX 25V 01005 CG/C0G 8.1pF +/- 0.1pF t=0.009inchMAX

部品特性は設置環境、測定条件等により変化する場合があります。本データをご使用される際は実際の製品特性に対する参考 データとしてご活用ください。また、本データは予告無く追加・削除及び変更を行う場合があります。ご注文の際は、納入仕様書の ご確認をお願いします。