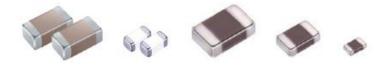

# **Multi Layer Ceramic Capacitor**

-Electrical Characteristics Data-

21CDD07

RoHS compliance product

# $\bigcirc$ MSAST042SCG8R1BWNA01\_(TMK042CG8R1BD-W)

25V 0402 CG/C0G 8.1pF +/- 0.1pF t=0.22mmMAX 25V 01005 CG/C0G 8.1pF +/- 0.1pF t=0.009inchMAX

部品特性は設置環境、測定条件等により変化する場合があります。本データをご使用される際は実際の製品特性に対する参考 データとしてご活用ください。また、本データは予告無く追加・削除及び変更を行う場合があります。ご注文の際は、納入仕様書の ご確認をお願いします。