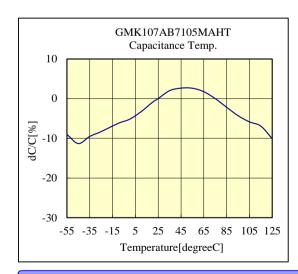

### ○GMK107AB7105MAHT

35V 1608 X7R 1uF +/- 20% t=0.95mmMAX 35V 0603 X7R 1uF +/- 20% t=0.037inchMAX

部品特性は設置環境、測定条件等により変化する場合があります。本データをご使用される際は実際の製品特性に対する参考 データとしてご活用ください。また、本データは予告無く追加・削除及び変更を行う場合があります。ご注文の際は、納入仕様書の ご確認をお願いします。