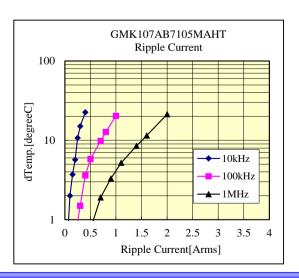

### ○GMK107AB7105MAHT

35V 1608 X7R 1uF +/- 20% t=0.95mmMAX 35V 0603 X7R 1uF +/- 20% t=0.037inchMAX

部品特性は設置環境、測定条件等により変化する場合があります。本データをご使用される際は実際の製品特性に対する参考 データとしてご活用ください。また、本データは予告無く追加・削除及び変更を行う場合があります。ご注文の際は、納入仕様書の ご確認をお願いします。