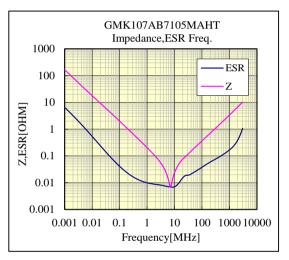

### ○GMK107AB7105MAHT

35V 1608 X7R 1uF +/- 20% t=0.95mmMAX 35V 0603 X7R 1uF +/- 20% t=0.037inchMAX

部品特性は設置環境、測定条件等により変化する場合があります。本データをご使用される際は実際の製品特性に対する参考 データとしてご活用ください。また、本データは予告無く追加・削除及び変更を行う場合があります。ご注文の際は、納入仕様書の ご確認をお願いします。