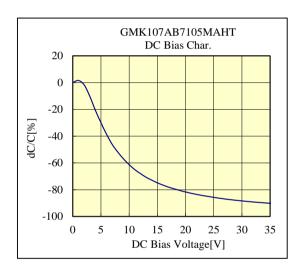

### ○GMK107AB7105MAHT

35V 1608 X7R 1uF +/- 20% t=0.95mmMAX 35V 0603 X7R 1uF +/- 20% t=0.037inchMAX

部品特性は設置環境、測定条件等により変化する場合があります。本データをご使用される際は実際の製品特性に対する参考 データとしてご活用ください。また、本データは予告無く追加・削除及び変更を行う場合があります。ご注文の際は、納入仕様書の ご確認をお願いします。