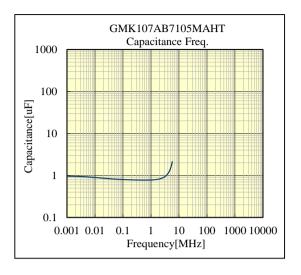

## **Multi Layer Ceramic Capacitor**

-Electrical Characteristics Data-

20R2A09

RoHS compliance product

### ○GMK107AB7105MAHT

35V 1608 X7R 1uF +/- 20% t=0.95mmMAX 35V 0603 X7R 1uF +/- 20% t=0.037inchMAX

部品特性は設置環境、測定条件等により変化する場合があります。本データをご使用される際は実際の製品特性に対する参考 データとしてご活用ください。また、本データは予告無く追加・削除及び変更を行う場合があります。ご注文の際は、納入仕様書の ご確認をお願いします。