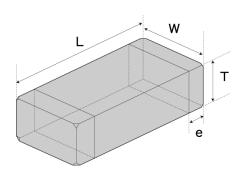

#### ■ External Dimensions

| Dimension L | 1.6 +0.15/-0.05 mm |
|-------------|--------------------|
| Dimension W | 0.8 +0.15/-0.05 mm |
| Dimension T | 0.8 +0.15/-0.05 mm |
| Dimension e | 0.35 ±0.25 mm      |