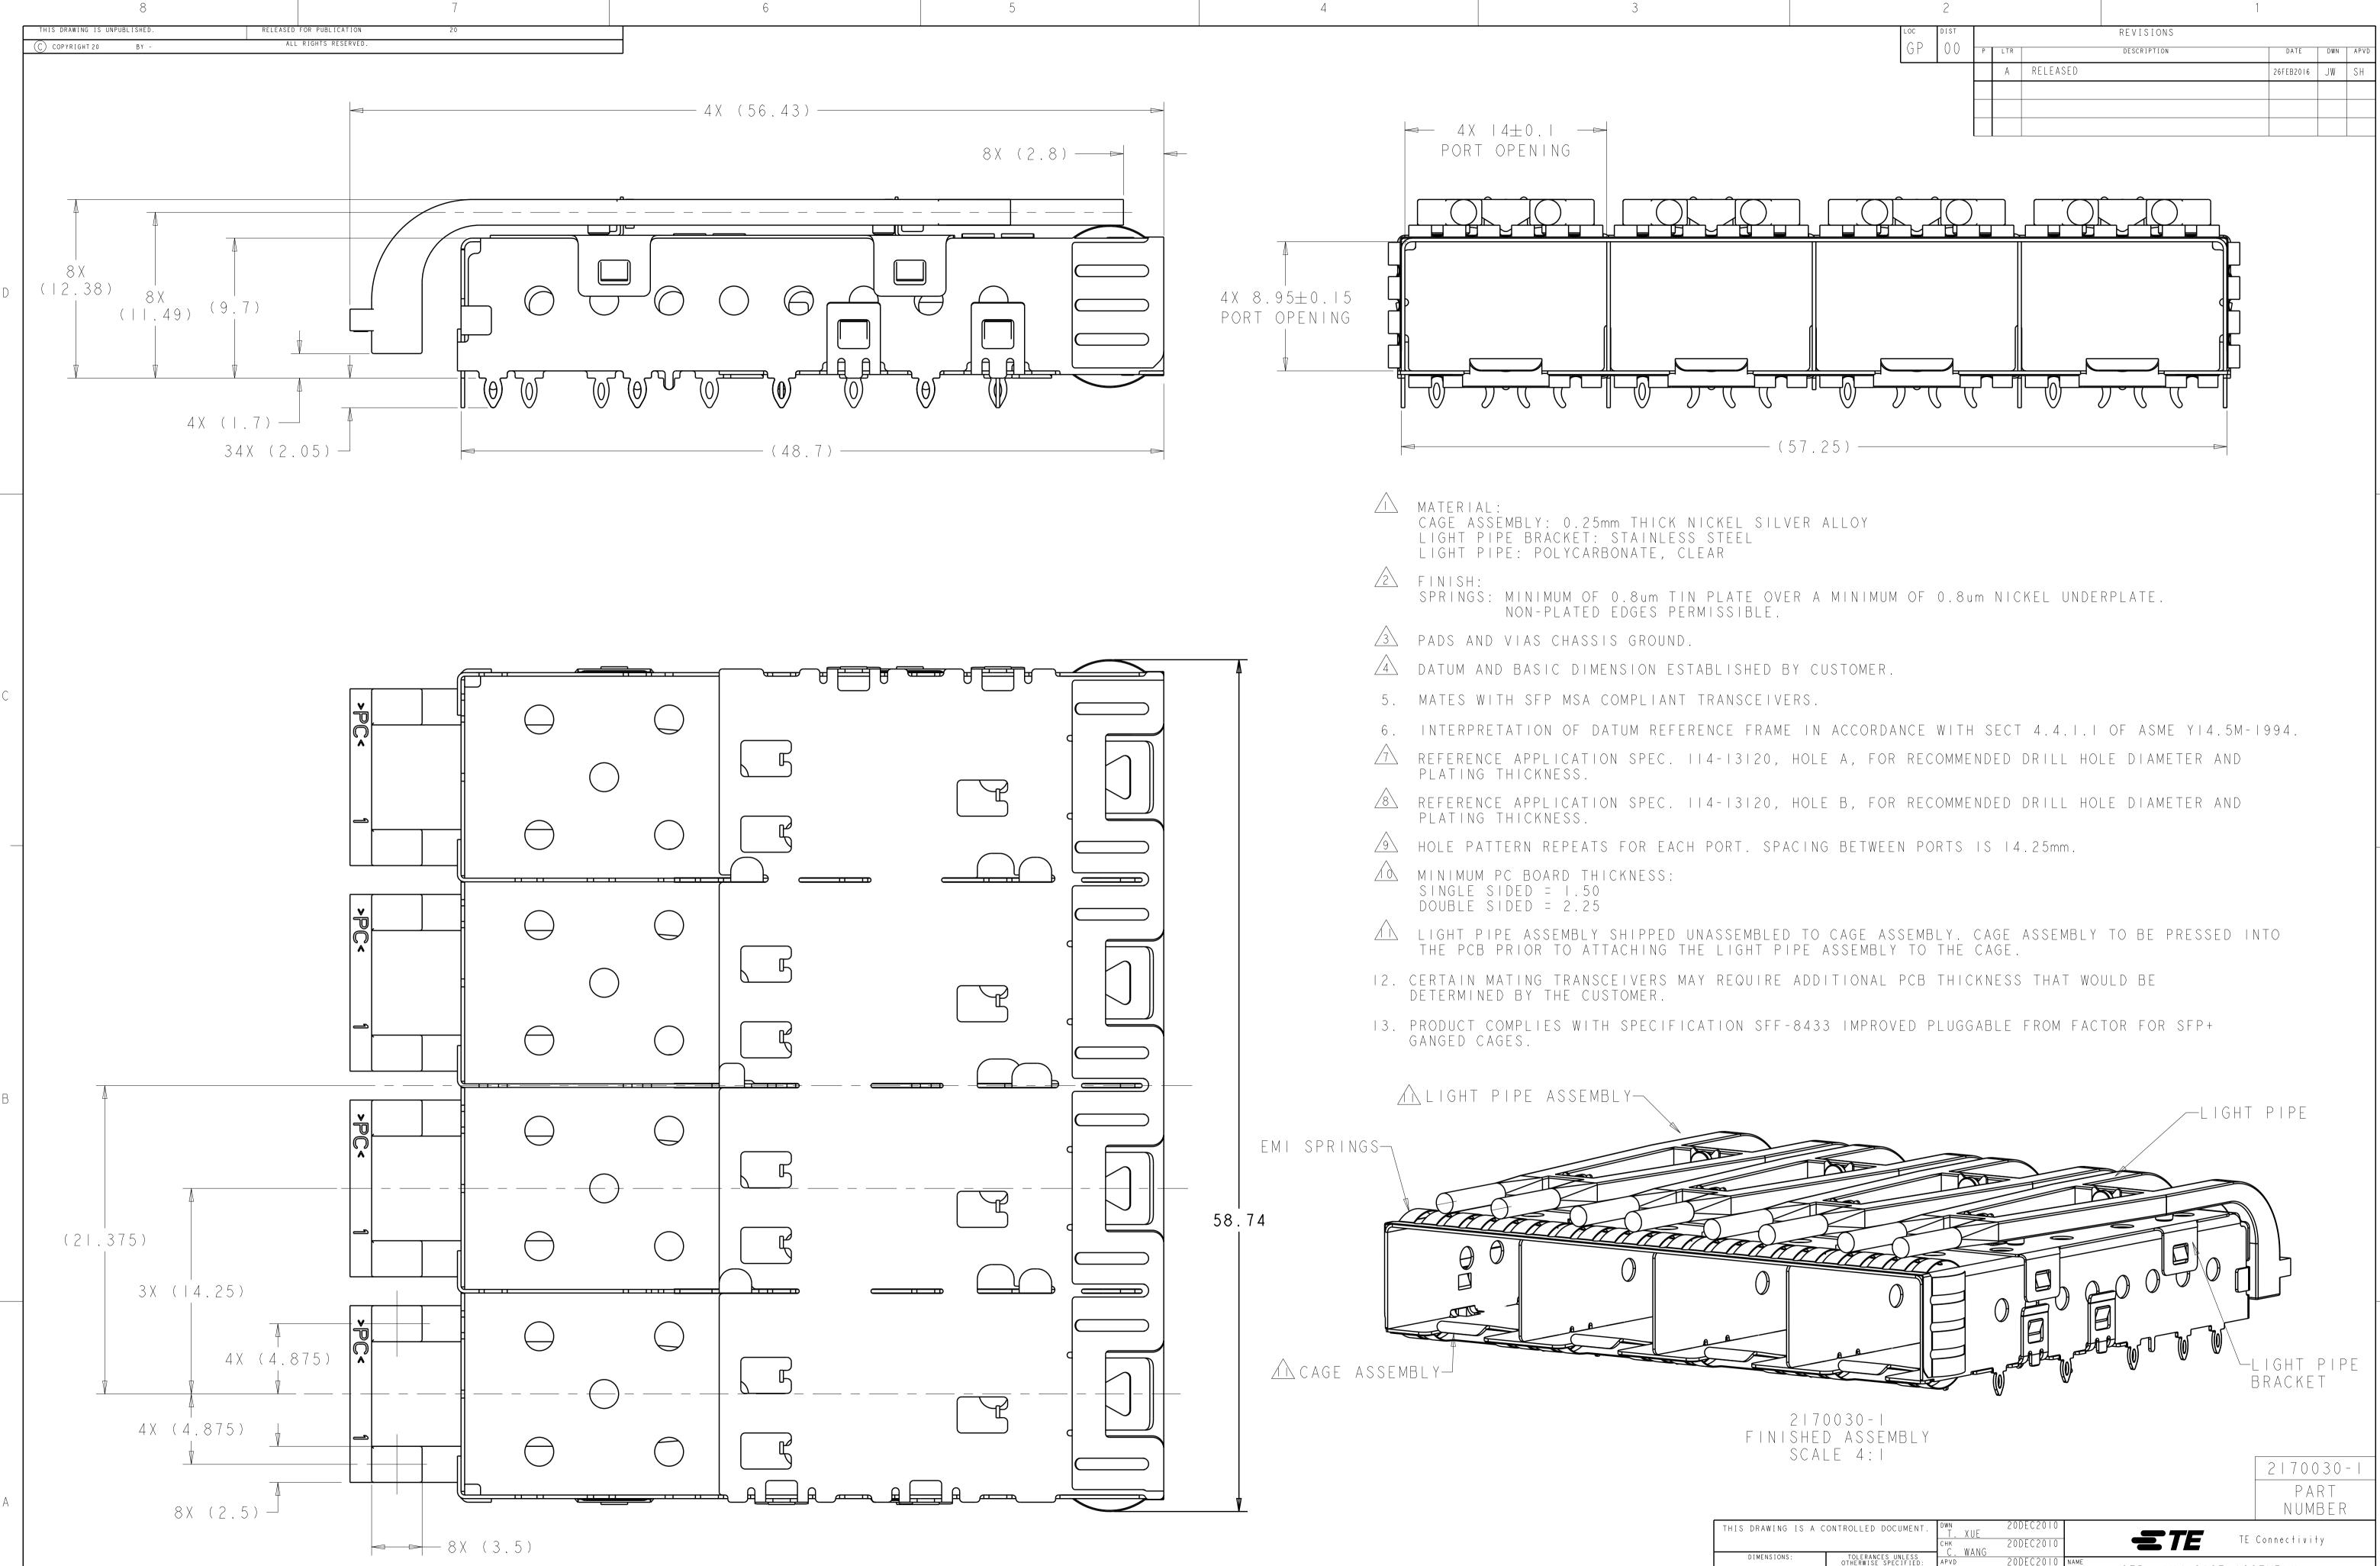

| DIMENSIONS:    |
|----------------|
| mm             |
|                |
| MATERIAL       |
| $\overline{4}$ |

| AL                                                                                                                           | E 4:1                                                                                             |