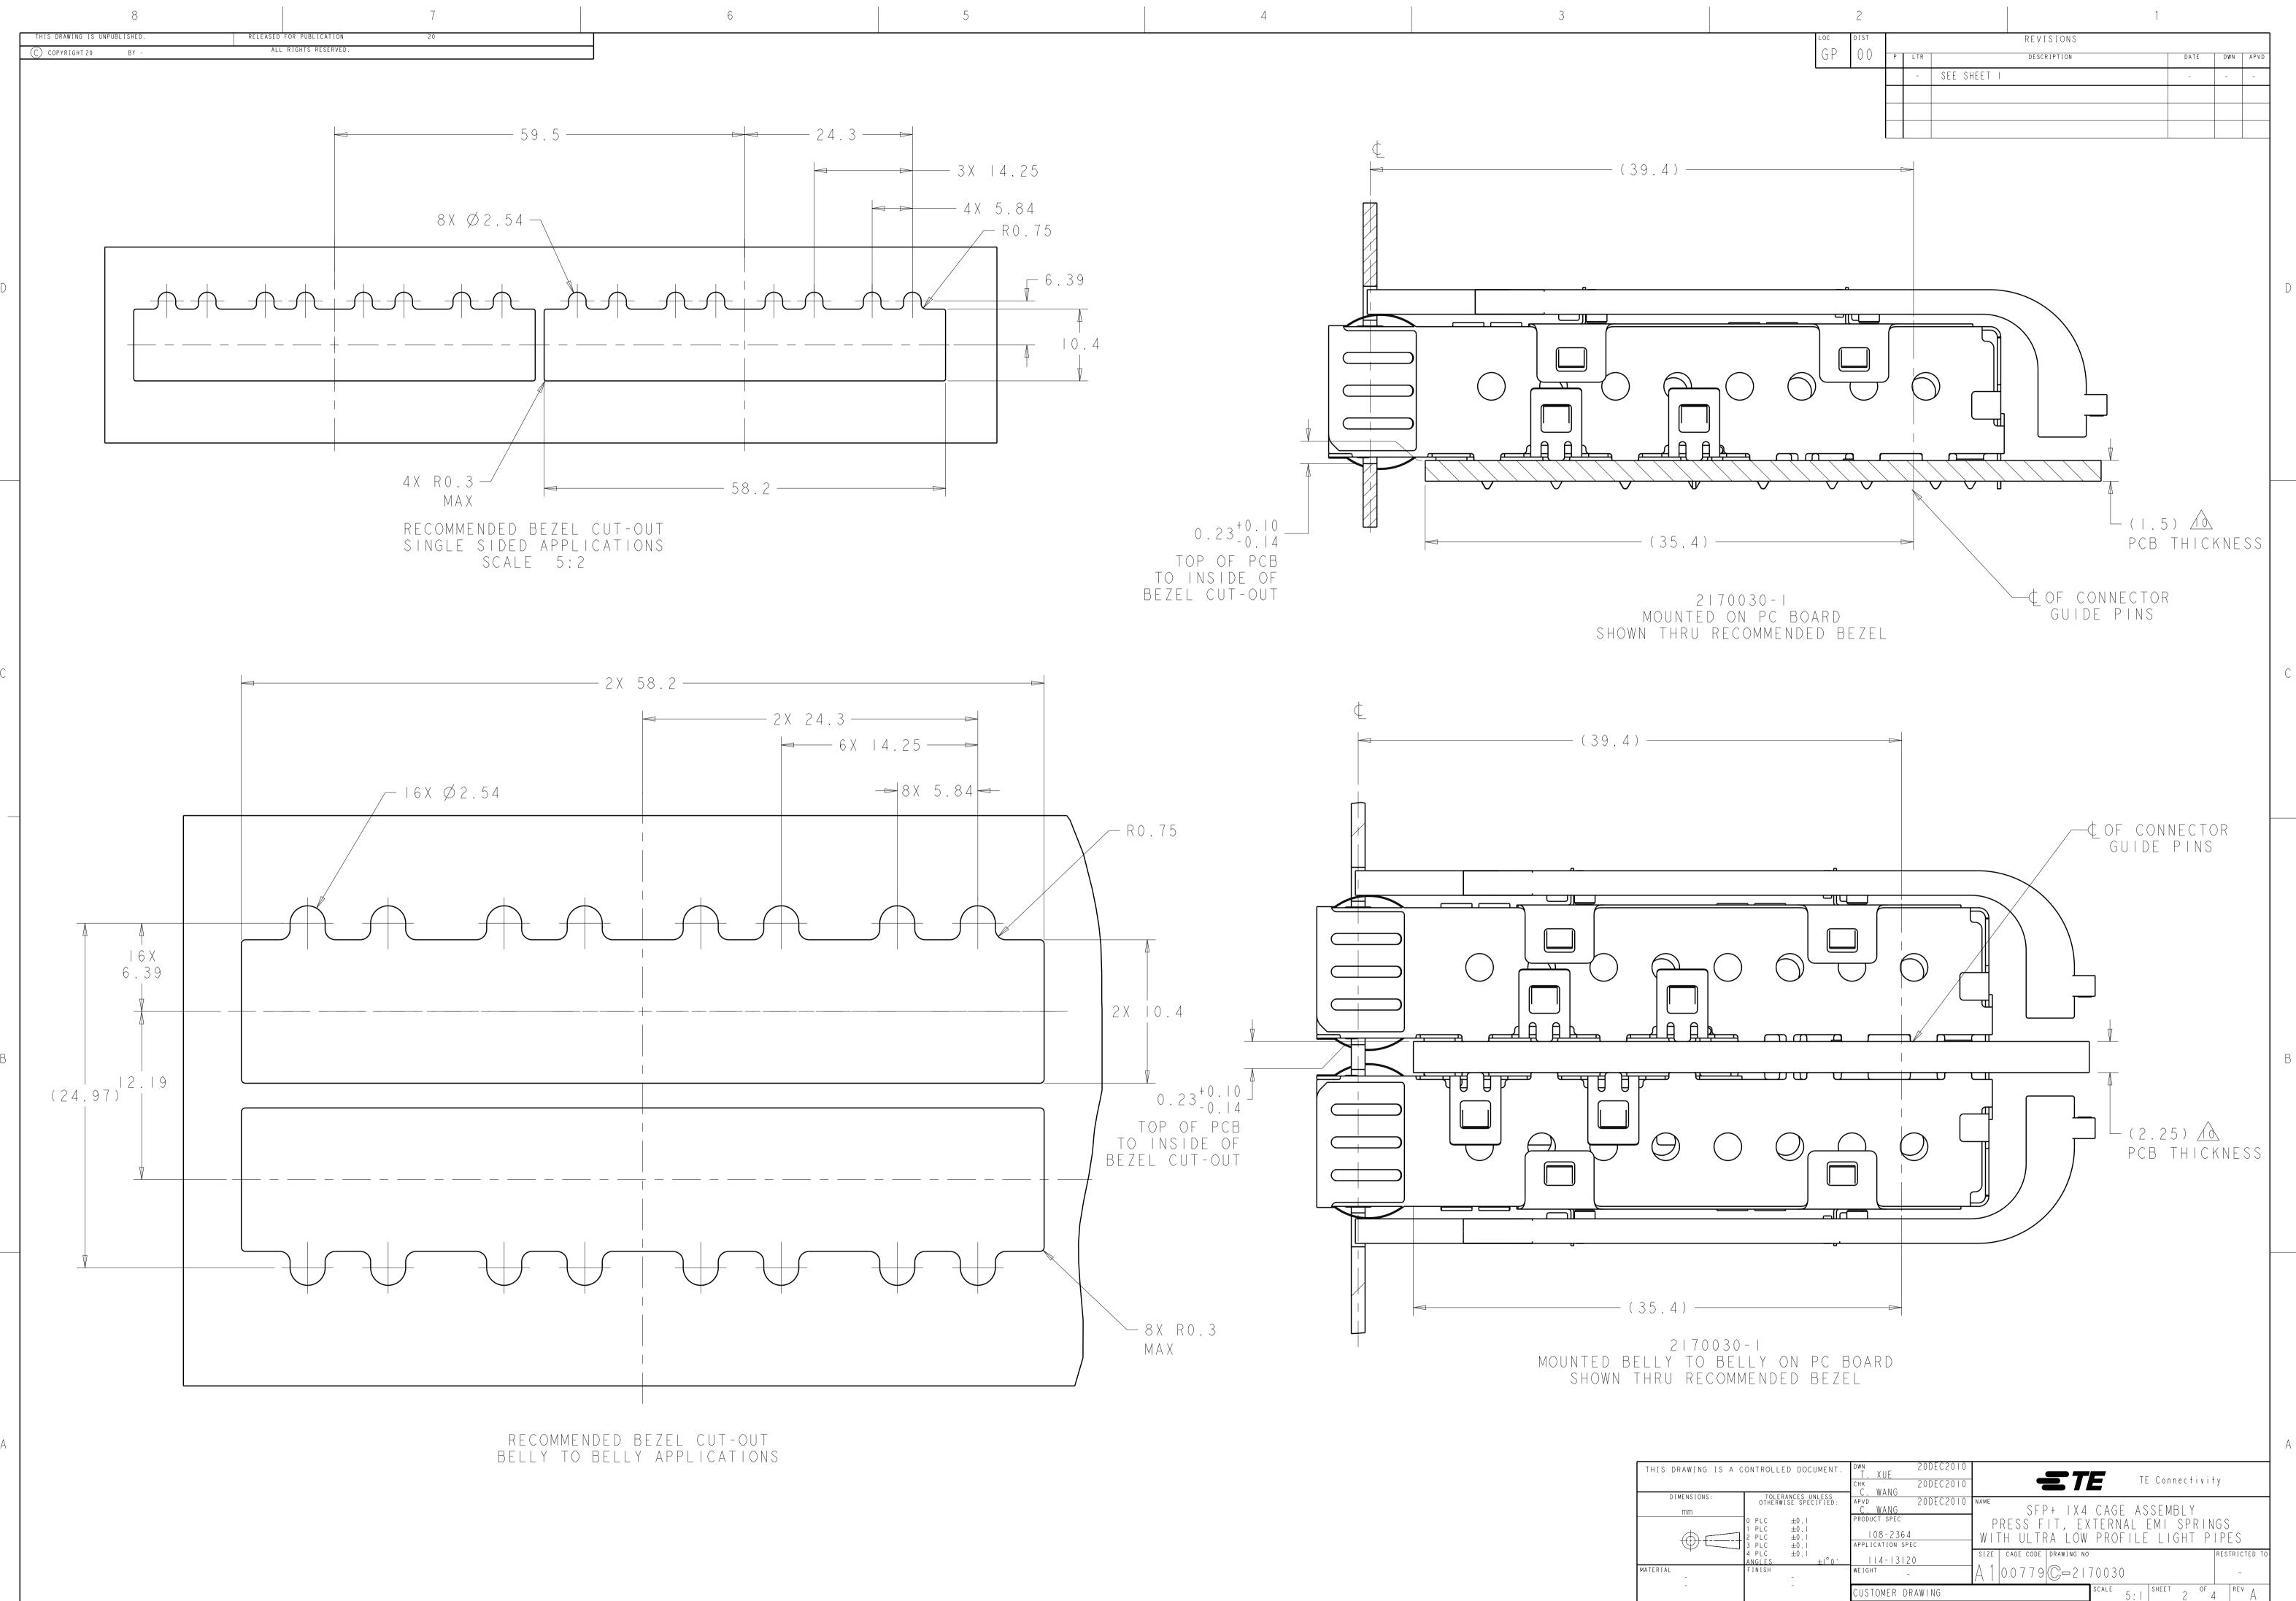

| ≀AW∣NG                 |                                                                                                         | scale 5:1 | GHEET OF  | 4 REV A              |  |



Downloaded From Oneyac.com

4805 (3/11)

| THIS DRA    | WING | ΙS | А | , |  |  |  |  |  |
|-------------|------|----|---|---|--|--|--|--|--|
|             |      |    |   |   |  |  |  |  |  |
| DIMENSIONS: |      |    |   |   |  |  |  |  |  |
| mm          |      |    |   |   |  |  |  |  |  |
| -           | Ar   |    |   | 1 |  |  |  |  |  |
|             | Ψ -  |    |   |   |  |  |  |  |  |
| MATERIAL    | _    |    |   |   |  |  |  |  |  |
|             | -    |    |   |   |  |  |  |  |  |
|             |      |    |   |   |  |  |  |  |  |





Downloaded From Oneyac.com

4805 (3/11)

单击下面可查看定价,库存,交付和生命周期等信息

>>TE Connectivity(泰科)