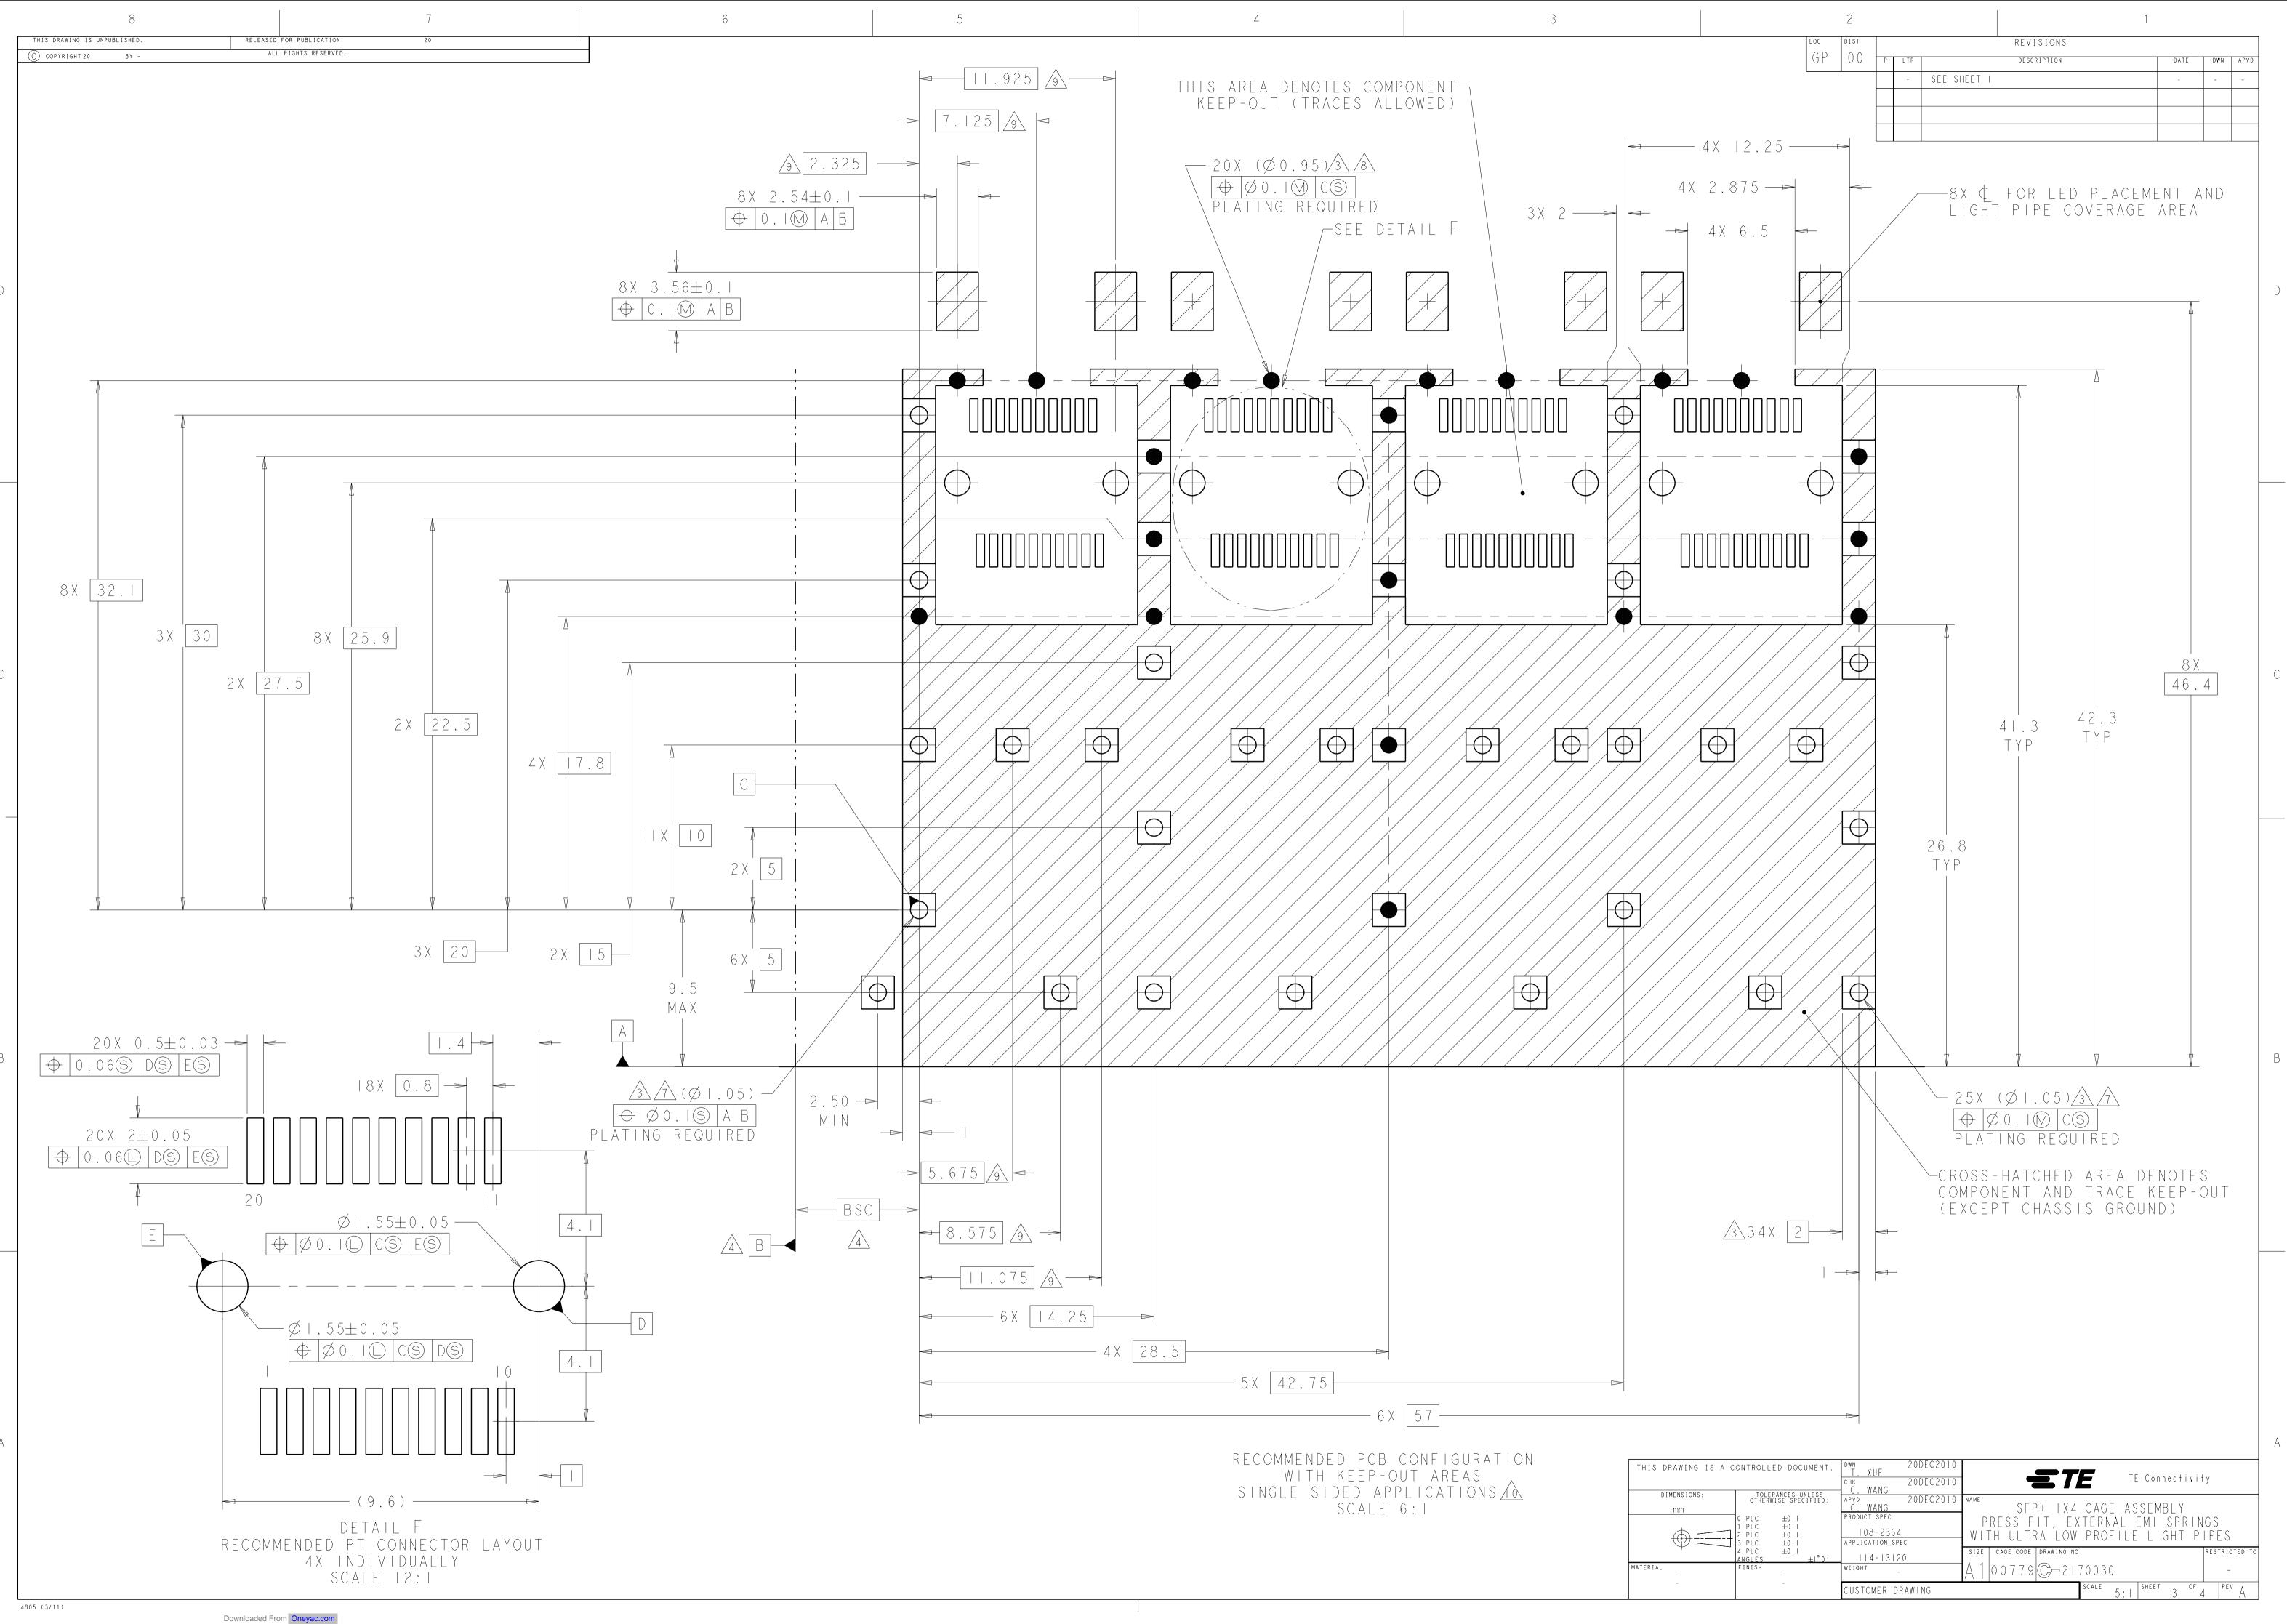

| ≀AW∣NG                 |                                                                                                         | scale 5:1 | GHEET OF  | 4 REV A              |  |



Downloaded From Oneyac.com

4805 (3/11)

| THIS DRA    | WING | ΙS | А | , |  |  |  |  |  |
|-------------|------|----|---|---|--|--|--|--|--|
|             |      |    |   |   |  |  |  |  |  |
| DIMENSIONS: |      |    |   |   |  |  |  |  |  |
| mm          |      |    |   |   |  |  |  |  |  |
| -           | Ar   |    |   | 1 |  |  |  |  |  |
|             | Ψ -  |    |   |   |  |  |  |  |  |
| MATERIAL    | _    |    |   |   |  |  |  |  |  |
|             | -    |    |   |   |  |  |  |  |  |
|             |      |    |   |   |  |  |  |  |  |





Downloaded From Oneyac.com

4805 (3/11)

单击下面可查看定价,库存,交付和生命周期等信息

>>TE Connectivity(泰科)