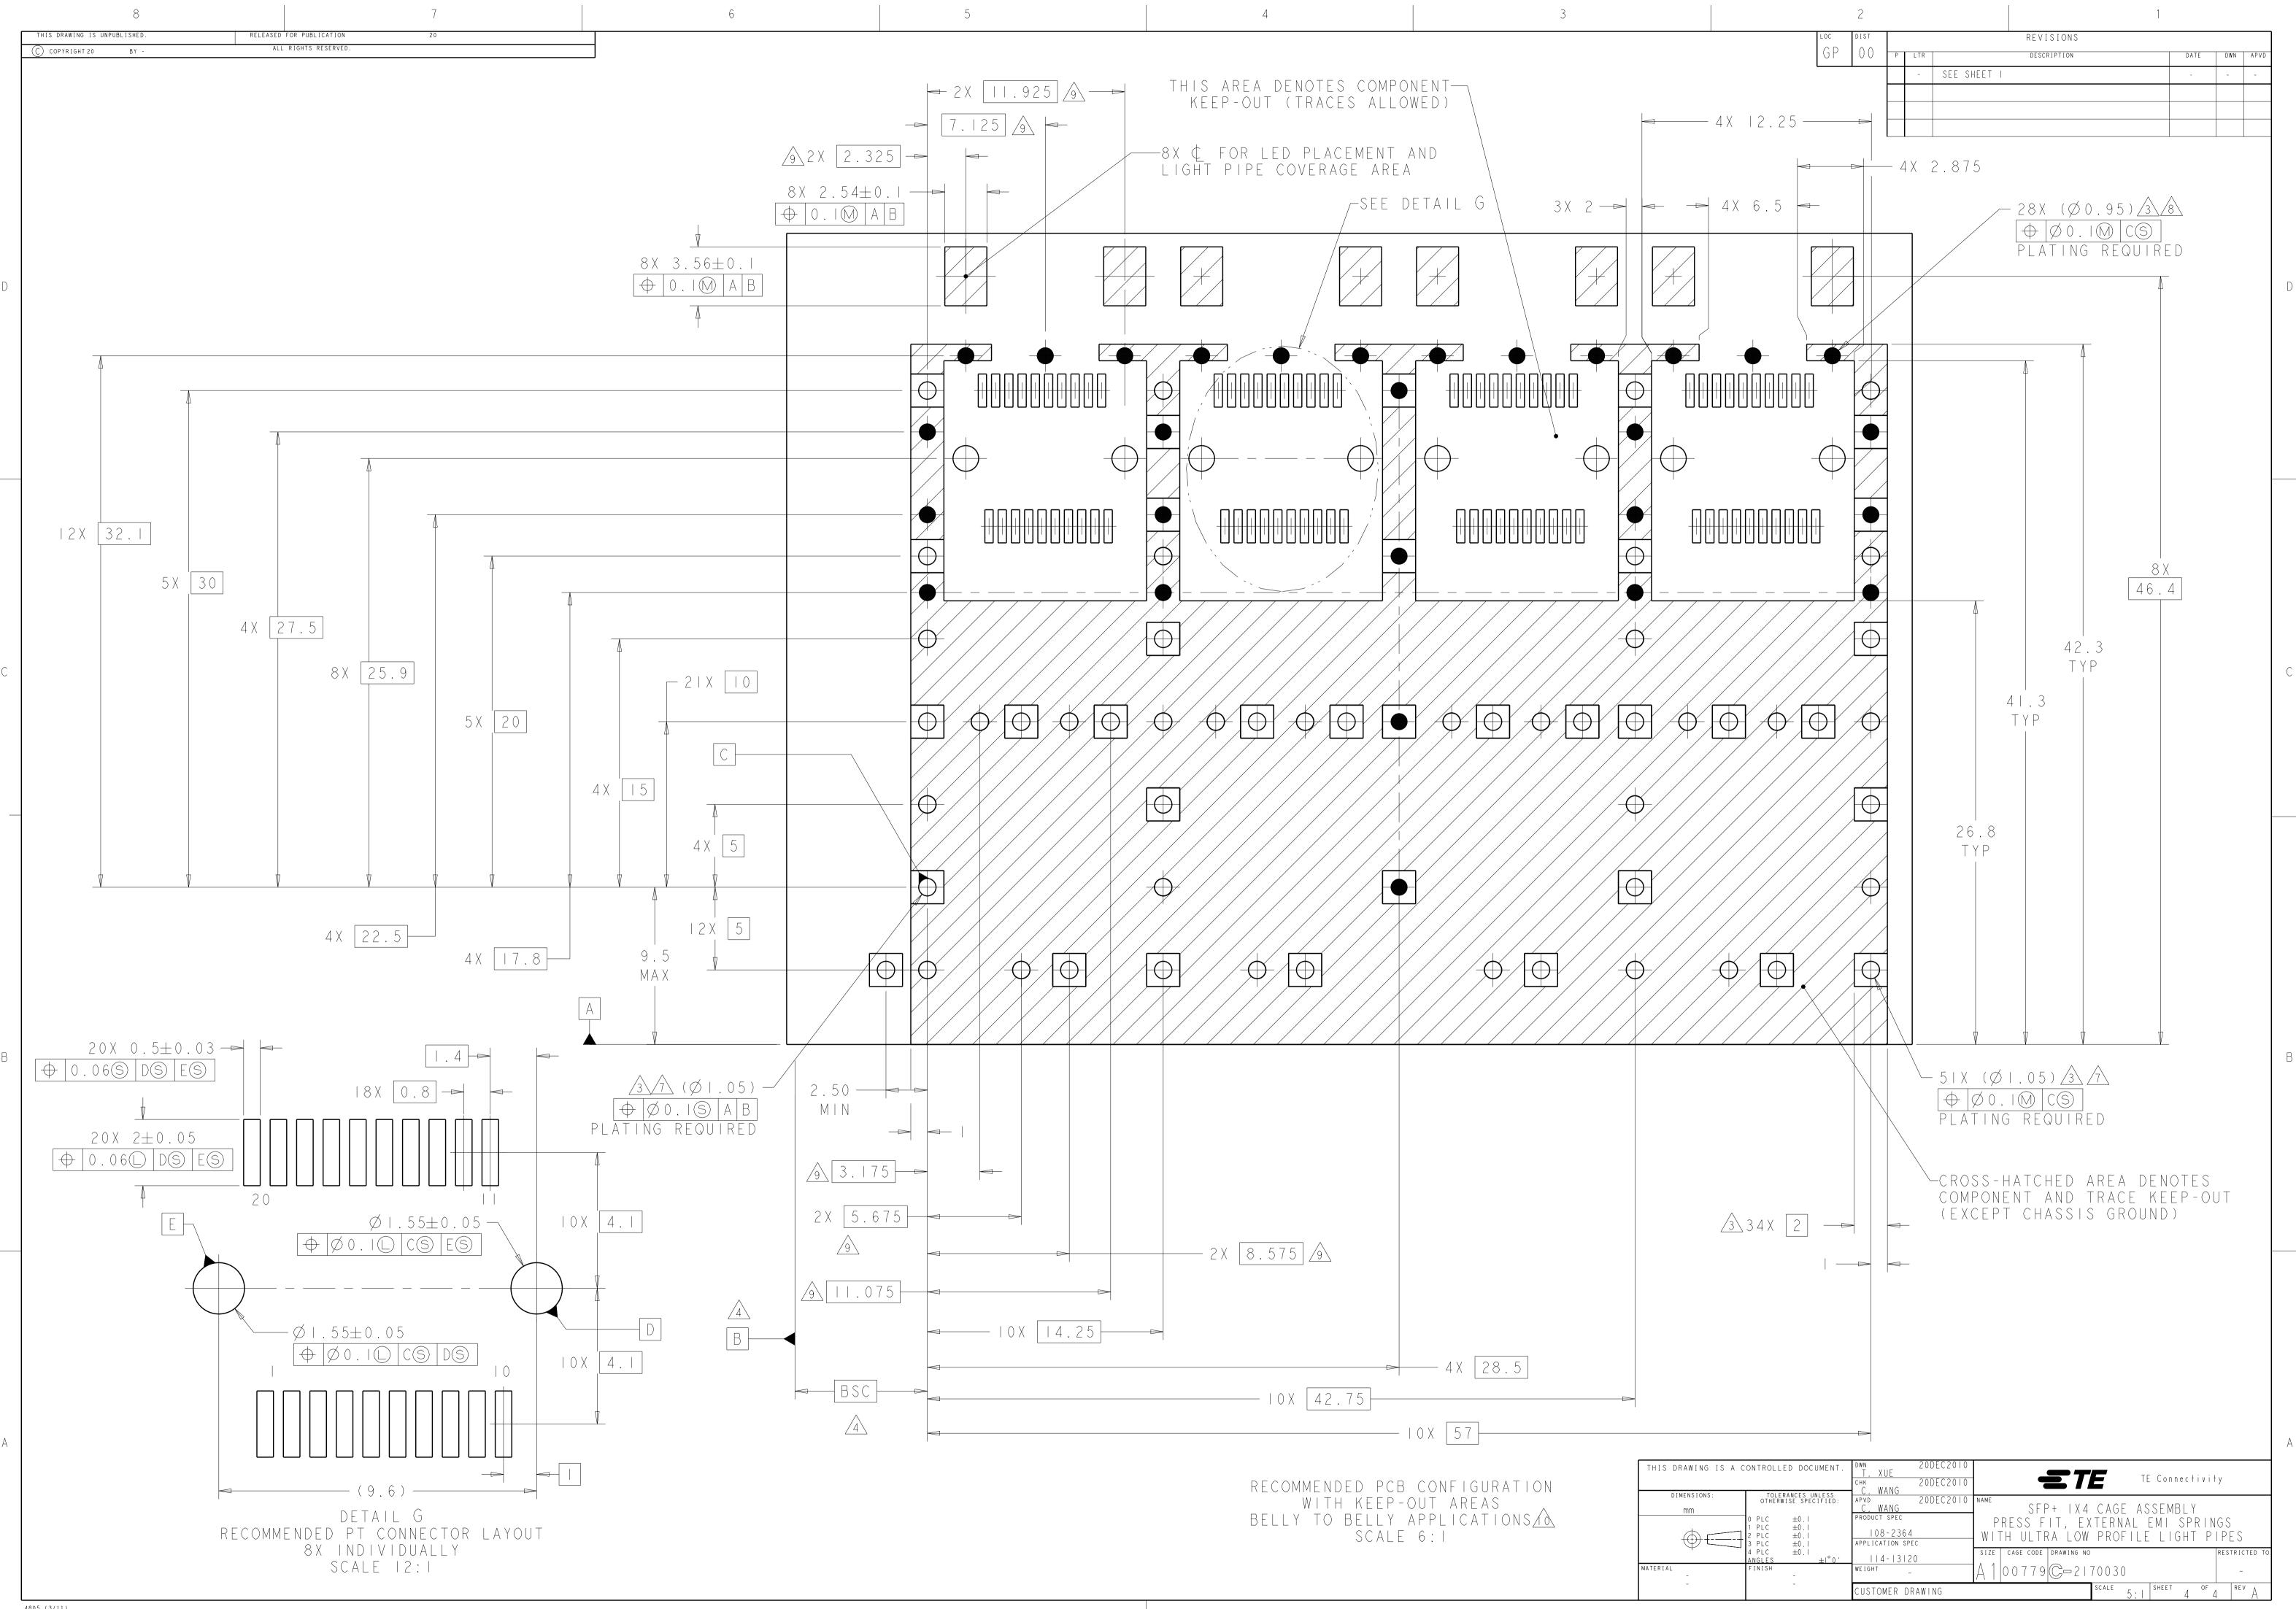

| ≀AW∣NG                 |                                                                                                         | scale 5:1 | GHEET OF  | 4 REV A              |  |



Downloaded From Oneyac.com

4805 (3/11)

| THIS DRA    | WING | ΙS | А | , |  |  |  |  |  |
|-------------|------|----|---|---|--|--|--|--|--|
|             |      |    |   |   |  |  |  |  |  |
| DIMENSIONS: |      |    |   |   |  |  |  |  |  |
| mm          |      |    |   |   |  |  |  |  |  |
| -           | Ar   |    |   | 1 |  |  |  |  |  |
|             | Ψ -  |    |   |   |  |  |  |  |  |
| MATERIAL    | _    |    |   |   |  |  |  |  |  |
|             | -    |    |   |   |  |  |  |  |  |
|             |      |    |   |   |  |  |  |  |  |





Downloaded From Oneyac.com

4805 (3/11)

单击下面可查看定价,库存,交付和生命周期等信息

>>TE Connectivity(泰科)