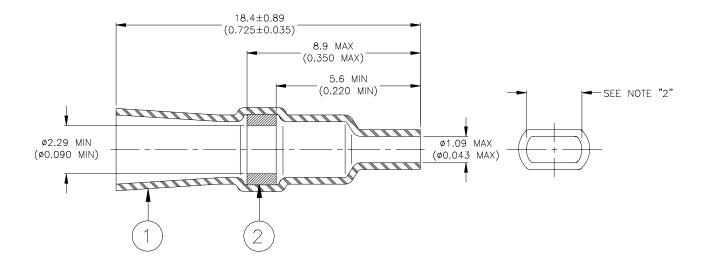

## **MATERIALS**

1. INSULATION SLEEVE: Heat-shrinkable, transparent blue, radiation cross-linked modified polyvinylidene fluoride.

2. SOLDER PREFORM WITH FLUX:

SOLDER:TYPESn63 per ANSI J-STD-006.FLUX:TYPEROL 1 per ANSI-J-STD-004.SOLDERWEIGHT: 8 milligrams minimum.

## APPLICATION

- 1. This part is designed to connect a wire conforming to MIL-W-16878/1-B-22 to a pre-tinned 1.02 (0.040) diameter x 9.53 (0.375) high terminal pin.
- 2. Part will slip fit on an 1.02 (0.040) diameter pin.
- 3. Insulation will recover to an I.D. of 1.27 (0.050) maximum.

| <b>Raychem</b> Interconnect<br>a division of type ELECTRONICS<br>300 Constitution Drive<br>Menlo Park, CA 94025, USA        |         |                     |                                                                                                                     | RMOFIT<br>EVICES |  | TITLE:<br>SOLDERSLEEVE FOR 1.02 X 9.53 (.040 X .375)<br>TERMINAL PIN – 22 AWG PVC<br>INSULATED WIRE |                |                      |                  |  |
|-----------------------------------------------------------------------------------------------------------------------------|---------|---------------------|---------------------------------------------------------------------------------------------------------------------|------------------|--|-----------------------------------------------------------------------------------------------------|----------------|----------------------|------------------|--|
| UNLESS OTHERWISE SPECIFIED DIMENSIONS ARE IN MILLIMETERS.<br>INCHES DIMENSIONS ARE BETWEEN BRACKETS. DOCUMENT NO.: D-129-15 |         |                     |                                                                                                                     |                  |  |                                                                                                     |                |                      |                  |  |
| TOLERANCES:<br>0.00 N/A<br>0.0 N/A<br>0 N/A                                                                                 | drawing |                     | n reserves the right to amend this<br>at any time. Users should evaluate<br>bility of the product for their<br>ion. |                  |  | DCR NUMBER:<br>D000579                                                                              |                | replaces:<br>D990741 |                  |  |
| DRAWN BY:<br>M. FORONDA                                                                                                     |         | DATE:<br>27-Sept-00 |                                                                                                                     | PROD. REV.<br>G  |  | DOC ISSUE:<br>2                                                                                     | SCALE:<br>None | SIZE:<br>A           | SHEET:<br>1 of 1 |  |