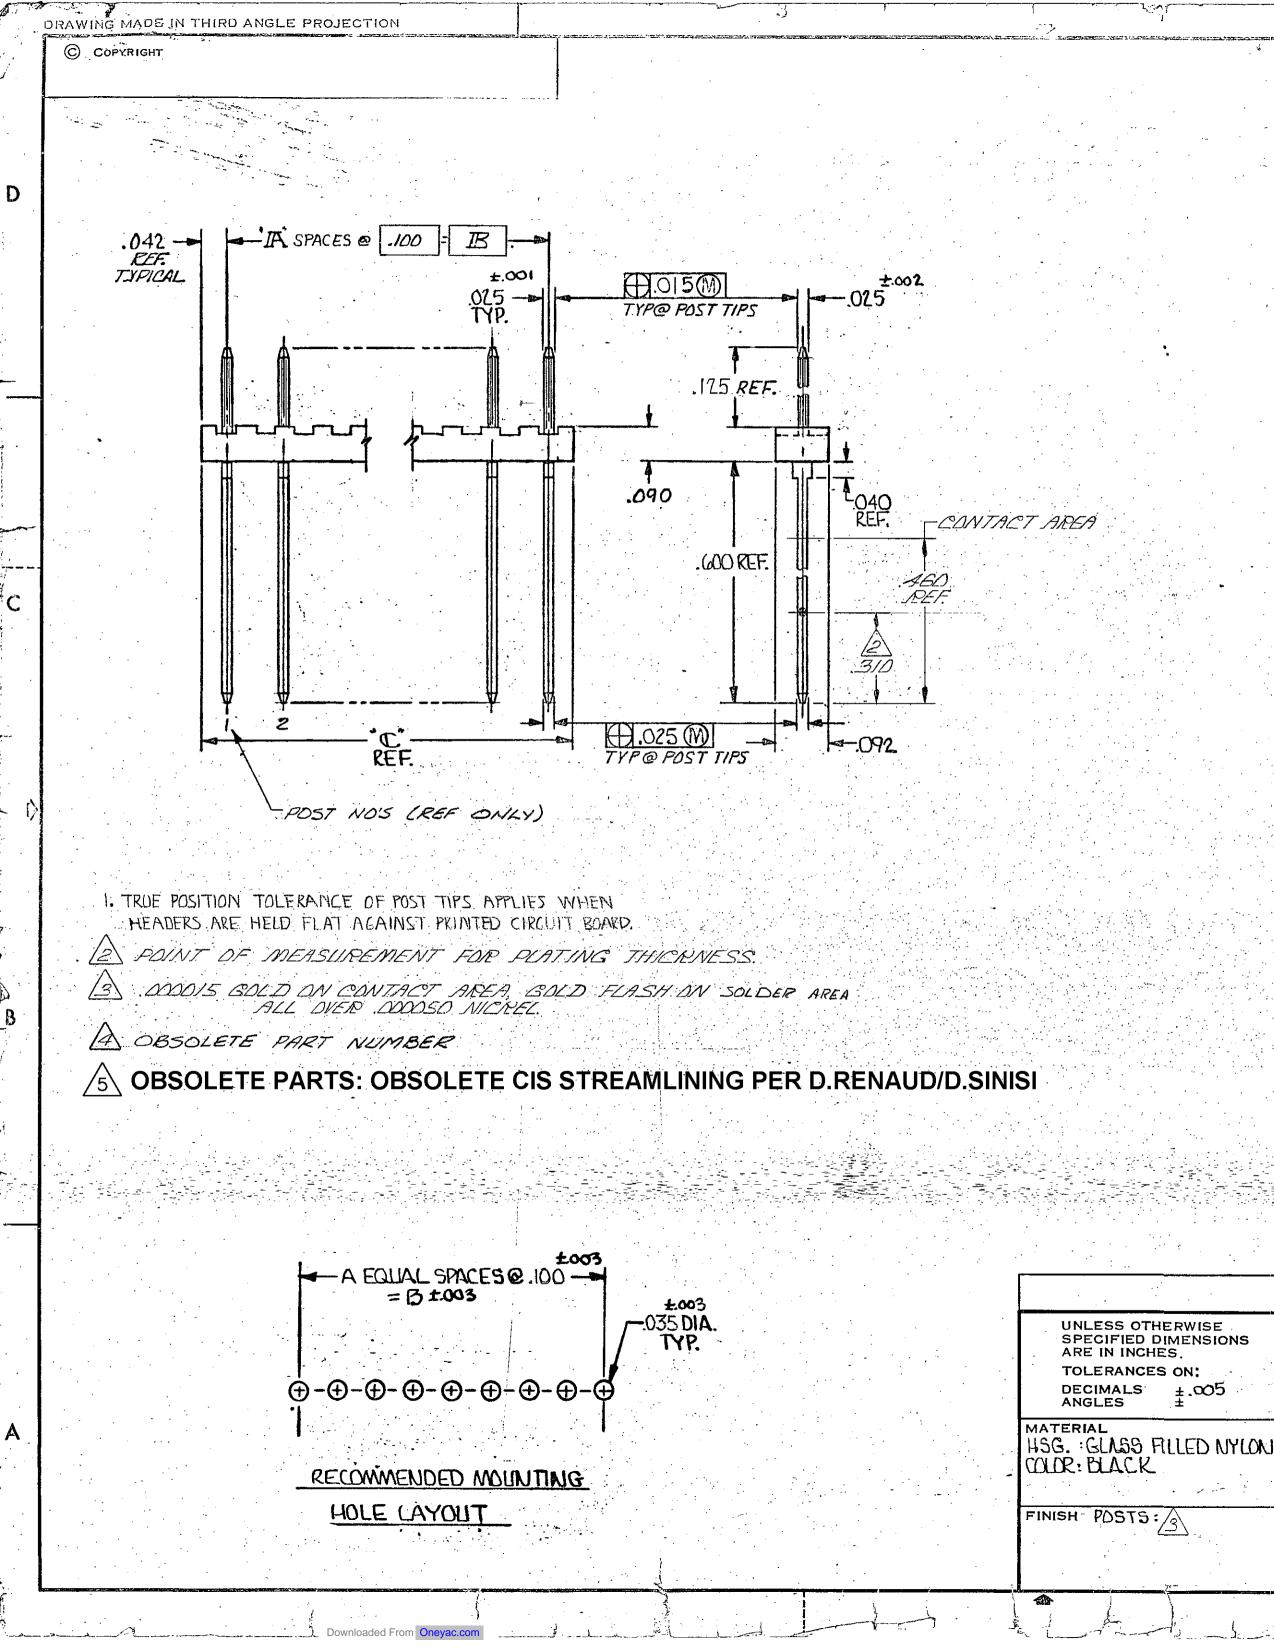

|                                                                                                                                                           |        | · · · · · · · · · · · · · · · · · · ·                                                                          |               |                                         |                                               |                                        | Ar          | ) 39          |                         |
|-----------------------------------------------------------------------------------------------------------------------------------------------------------|--------|----------------------------------------------------------------------------------------------------------------|---------------|-----------------------------------------|-----------------------------------------------|----------------------------------------|-------------|---------------|-------------------------|
| nder in der Andrea Statistick auf der Statistick statistick und Beitricht vormannen.                                                                      |        | REVISIONS                                                                                                      |               |                                         |                                               |                                        |             |               |                         |
| P,                                                                                                                                                        | FZONE  |                                                                                                                |               |                                         |                                               |                                        | <u> </u>    | ROVEC         |                         |
|                                                                                                                                                           |        | J PLAST                                                                                                        | IC MATERIAL S | C MATERIAL SUPPLIER CHANGED FOR HOUSING |                                               |                                        |             | KJK           | -                       |
|                                                                                                                                                           |        |                                                                                                                | ·             |                                         |                                               |                                        |             |               |                         |
| · ··· ·                                                                                                                                                   |        | •                                                                                                              | <i>. '</i> .  |                                         |                                               |                                        |             |               |                         |
|                                                                                                                                                           |        |                                                                                                                |               |                                         |                                               |                                        | <br>        |               | n                       |
|                                                                                                                                                           |        | •                                                                                                              |               |                                         |                                               |                                        | · · · · · · | •             |                         |
|                                                                                                                                                           | · · ·  | <br>                                                                                                           |               |                                         |                                               | -                                      | · · ·       | • • •         |                         |
| •<br>•                                                                                                                                                    | 1.2    | 2,3,4                                                                                                          | 3.984         | 3.900                                   | 39                                            | 40                                     | 4-874       | 65-2          | 4                       |
| ·. · · · · · · · · · · · · · · · · · ·                                                                                                                    |        | .1                                                                                                             | 3.984         | 3.900                                   | 39                                            | 40                                     | 4-8744      |               | $\overline{A}$          |
|                                                                                                                                                           | N      | ONE                                                                                                            | 3.884         | 3.800                                   | 38                                            | 39                                     |             | 05-0          | 4                       |
|                                                                                                                                                           | ļ      | <b>A</b>                                                                                                       | 3.784         | 3.700                                   | 37                                            | 38                                     | 3- 4        | -9            |                         |
|                                                                                                                                                           |        |                                                                                                                | 3.584         | 3.500                                   | <u>36</u><br>35                               | 37                                     | 3- 4        | -8<br>-7      |                         |
| <b>, 19</b>                                                                                                                                               |        |                                                                                                                | 3.484         | 3400                                    | 34                                            | 35                                     | 3- 2        | -6            |                         |
|                                                                                                                                                           |        |                                                                                                                | 3.384         | 3.300                                   | 33                                            | 34.                                    | 3- A        | -5            | 1                       |
|                                                                                                                                                           |        |                                                                                                                | 3.284         | 3.200                                   | 32                                            | 33                                     | 3-2         | -4            |                         |
|                                                                                                                                                           |        |                                                                                                                | 3.184         | 3.100                                   | 31                                            | 32                                     | 3-A         | -3            |                         |
| ,<br>, , , , , , , , , , , , , , , , , , ,                                                                                                                |        |                                                                                                                | 2.984         | 3.000                                   | 29                                            | 31                                     | 3-A<br>3-A  | -2<br>-1      |                         |
|                                                                                                                                                           |        |                                                                                                                | 2.884         | 7.800                                   | 18                                            | 29                                     | 3-21        | -0            |                         |
|                                                                                                                                                           |        | · •. •                                                                                                         | 2784          | 2.700                                   | LT                                            | 28                                     | 2- 4        | -9            |                         |
|                                                                                                                                                           |        |                                                                                                                | 2.684         | 2.600                                   | 26                                            | 27                                     | 2-14        | -8-           | -C-                     |
|                                                                                                                                                           |        |                                                                                                                | 2.584         | 2.500                                   | 25                                            | 26                                     | 1- 4        | _7            |                         |
|                                                                                                                                                           |        |                                                                                                                | 2.484         | 2.400                                   | 24                                            | 25                                     | 1-1         | -6<br>-5      |                         |
|                                                                                                                                                           |        |                                                                                                                | 1.184         | 2.200                                   | 12                                            | 73                                     | 2- 4        |               |                         |
|                                                                                                                                                           |        |                                                                                                                | 1.184         | 2.10D                                   | 21                                            | 12                                     | 2-4         | -3            |                         |
| · · · · · · · · · · · · · · · · · · ·                                                                                                                     |        | •                                                                                                              | 2.084         | 2.000                                   | 20                                            | 21                                     | 1- A        | -7            |                         |
|                                                                                                                                                           |        |                                                                                                                | 1.984         | 1.900                                   | (9                                            | 20                                     | 2           | +             |                         |
| <u>\</u> 2\                                                                                                                                               |        |                                                                                                                | 1.884         | 1.800                                   | 18                                            | 19<br>18                               | 2           | <del>-9</del> |                         |
|                                                                                                                                                           |        |                                                                                                                | 1,684         | 1.600                                   | 16                                            | 17                                     | 1- 1        | -8            |                         |
|                                                                                                                                                           |        |                                                                                                                | 1.584         | 1.500                                   | 15                                            | . (6                                   | 1-          | -7            | 21                      |
|                                                                                                                                                           |        |                                                                                                                | 1.484         | 1.400                                   | (4                                            | 15                                     | 1-          | <u>ى</u> -    |                         |
|                                                                                                                                                           |        |                                                                                                                | 1.384         | 1.300                                   | 13                                            | 14                                     | 4           | 5             | 8746                    |
|                                                                                                                                                           |        |                                                                                                                | 1.184         | (.200)                                  | 12                                            | 13                                     |             | -4            | 51                      |
| 5 OBSOLETE                                                                                                                                                |        |                                                                                                                | 1.084         | 1.000                                   | (D.)                                          |                                        |             |               | CUS                     |
|                                                                                                                                                           |        |                                                                                                                | .984          | .900                                    | 9                                             | 10                                     |             |               | B                       |
|                                                                                                                                                           |        |                                                                                                                | .884          | .800                                    | 8                                             | 9                                      | 1-A         | -0            |                         |
| an for a standard an an fill a statu.<br>The state of the stat |        |                                                                                                                | .684          | .600                                    | 6                                             | 7                                      |             | -9            |                         |
|                                                                                                                                                           |        |                                                                                                                | 584           | .500                                    | 5                                             |                                        | +           | 8- *          | لا<br>                  |
|                                                                                                                                                           |        |                                                                                                                | .484          | .300                                    | 4                                             | 5                                      | 4           | -7            | -                       |
|                                                                                                                                                           |        |                                                                                                                | .184          | .200                                    | 2                                             | 3 -                                    |             | -5            |                         |
|                                                                                                                                                           |        |                                                                                                                | .184          | - 100                                   | <u> </u>                                      | 1                                      |             | -4-           |                         |
|                                                                                                                                                           |        |                                                                                                                | .084          |                                         |                                               | 1                                      | 4           | -3            | •                       |
|                                                                                                                                                           |        | Y                                                                                                              | 3.984         | 3.900                                   | 39                                            | 40                                     | 8746        |               | -                       |
|                                                                                                                                                           |        | NE<br>STS                                                                                                      | .784          | .700                                    | /                                             | 8<br>NO.OF                             | 8746        |               | -                       |
|                                                                                                                                                           | OMI    | TTED                                                                                                           | C             | TB                                      | <u>I</u> A                                    | POS.                                   | PART        | NO            | · · · · · · · · · · · · |
| CONTRACT NO                                                                                                                                               |        | ,<br>                                                                                                          |               |                                         | TE                                            | TE Cor                                 | nnectivity  | • •           |                         |
| BANORe 12.7                                                                                                                                               | .72    |                                                                                                                |               |                                         |                                               |                                        |             | ·             | ,<br>A                  |
| CHK 5.28-                                                                                                                                                 |        | NAME                                                                                                           |               | ACON                                    | / ٨٨/١                                        |                                        | 75.00       |               |                         |
| DMMMM - 20                                                                                                                                                |        |                                                                                                                | ·             | •                                       |                                               |                                        | 125 SQ      |               |                         |
| BREAN Ett 5/3                                                                                                                                             | 30/75  | POSTS                                                                                                          | i, SINI       | GLE I                                   | ROW,                                          | 1000                                   | ENTER       | S             | - <b>A</b>              |
| R. Clark 5/3                                                                                                                                              | 0715-  | and a second |               |                                         |                                               |                                        |             |               |                         |
| - DSGN APPD                                                                                                                                               |        | SIZE COD                                                                                                       | EIDENT        | NODRAWI                                 |                                               |                                        |             |               |                         |
|                                                                                                                                                           | · · ·  | C                                                                                                              | 00779         |                                         | 874                                           | 65                                     | -           |               | ļ                       |
| OTHER APPD                                                                                                                                                |        | SCALE                                                                                                          |               | HEET                                    | · <u>· · · · · · · · · · · · · · · · · · </u> | <u> </u>                               | ·····       | REV           | •                       |
|                                                                                                                                                           | -<br>N |                                                                                                                | <u>_</u>      |                                         |                                               |                                        |             | J             | • • {                   |
| CUSTOMER DRAWING                                                                                                                                          |        |                                                                                                                |               |                                         |                                               |                                        |             |               |                         |
|                                                                                                                                                           |        |                                                                                                                |               |                                         | ` <del>_</del> ~                              | ···· · · · · · · · · · · · · · · · · · | ····        |               |                         |