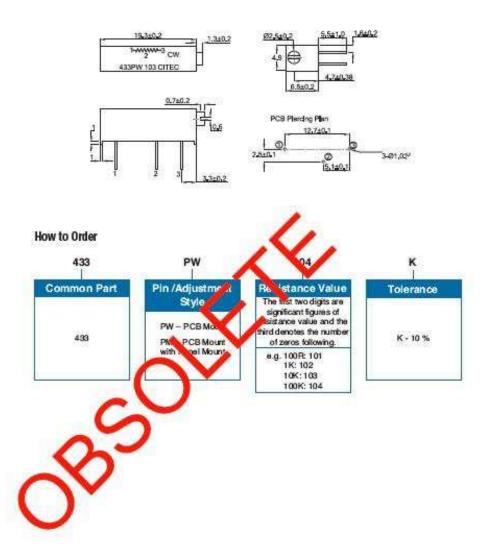

#### Characteristics - Environmental

| Temperature Range:   | -55°C to +125°C                    |  |
|----------------------|------------------------------------|--|
| Temperature Storage: | 1000 His at 125°C                  |  |
| Thermal Shock:       | 5 Cycles -55°C to +125°C           |  |
| Vibration Severity:  | 10 - 500Hz; 20G (0.75mm or 98m/s²) |  |
| Rotational Life:     | 200 Cycles                         |  |
| Load Life at 70°C:   | AR < 4% after 1000 Hours           |  |
| Sealing:             | Sealed for Board Washing           |  |
| Climatic Category:   | 55/125/21                          |  |
| Shock:               | 50G                                |  |
|                      |                                    |  |



### Type 433PW Series

#### **Dimensions**



## 单击下面可查看定价,库存,交付和生命周期等信息

# >>TE Connectivity(泰科)