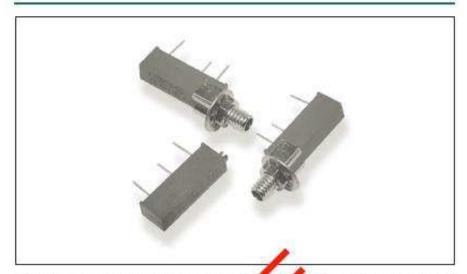

#### Type 433PW Series

#### **Key Features**

- Stable Infinite Resolution
- High Performance
- Wiper Idles at End Stop
- Rugged Construction
- Fully Sealed
- Panel Mount Available

When you need a durable trimming potentioment, to se 19mm rectilinear styles offer quality performance at a competitive price. They feats to a connet element for stability and resolution and are available in two formats. They feats to a connet element for stability and board-washing solvents and can be offered with sonel mount for external adjustment.