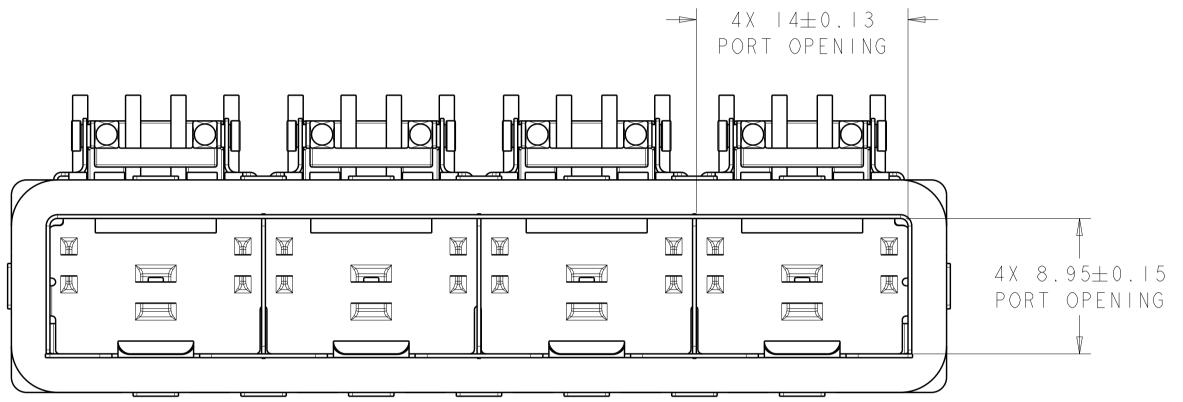

THICKNESS THAT WOULD NEED TO BE DETERMINED BY THE CUSTOMER. 14 HEATSINK, HEATSINK CLIP, AND LIGHTPIPE SHIPPED UNASSEMBLED TO CAGE ASSEMBLY. CAGE ASSEMBLY TO BE PRESSED INTO PCB PRIOR TO ATTACHING HEATSINK, HEATSINK CLIP, AND LIGHTPIPE TO THE



|           |     | 2    |           |              |               |               | 1         |          |     |      |
|-----------|-----|------|-----------|--------------|---------------|---------------|-----------|----------|-----|------|
|           | LOC | DIST | REVISIONS |              |               |               |           |          |     |      |
|           | GΡ  | 00   | P LTR     |              |               | DESCRIPTION   |           | DATE     | DWN | APVD |
| B REVISED |     |      | В         | REVISED PER  | ECO- 3-003777 |               | I8MAR20I3 | CJV      | MRS |      |
|           |     |      | ΒI        | ADD 2198243- | 5             |               | 4JUN2015  | RG       | SH  |      |
|           |     |      | В2        | UPDATE TOTAL | HEIGHT OF -5