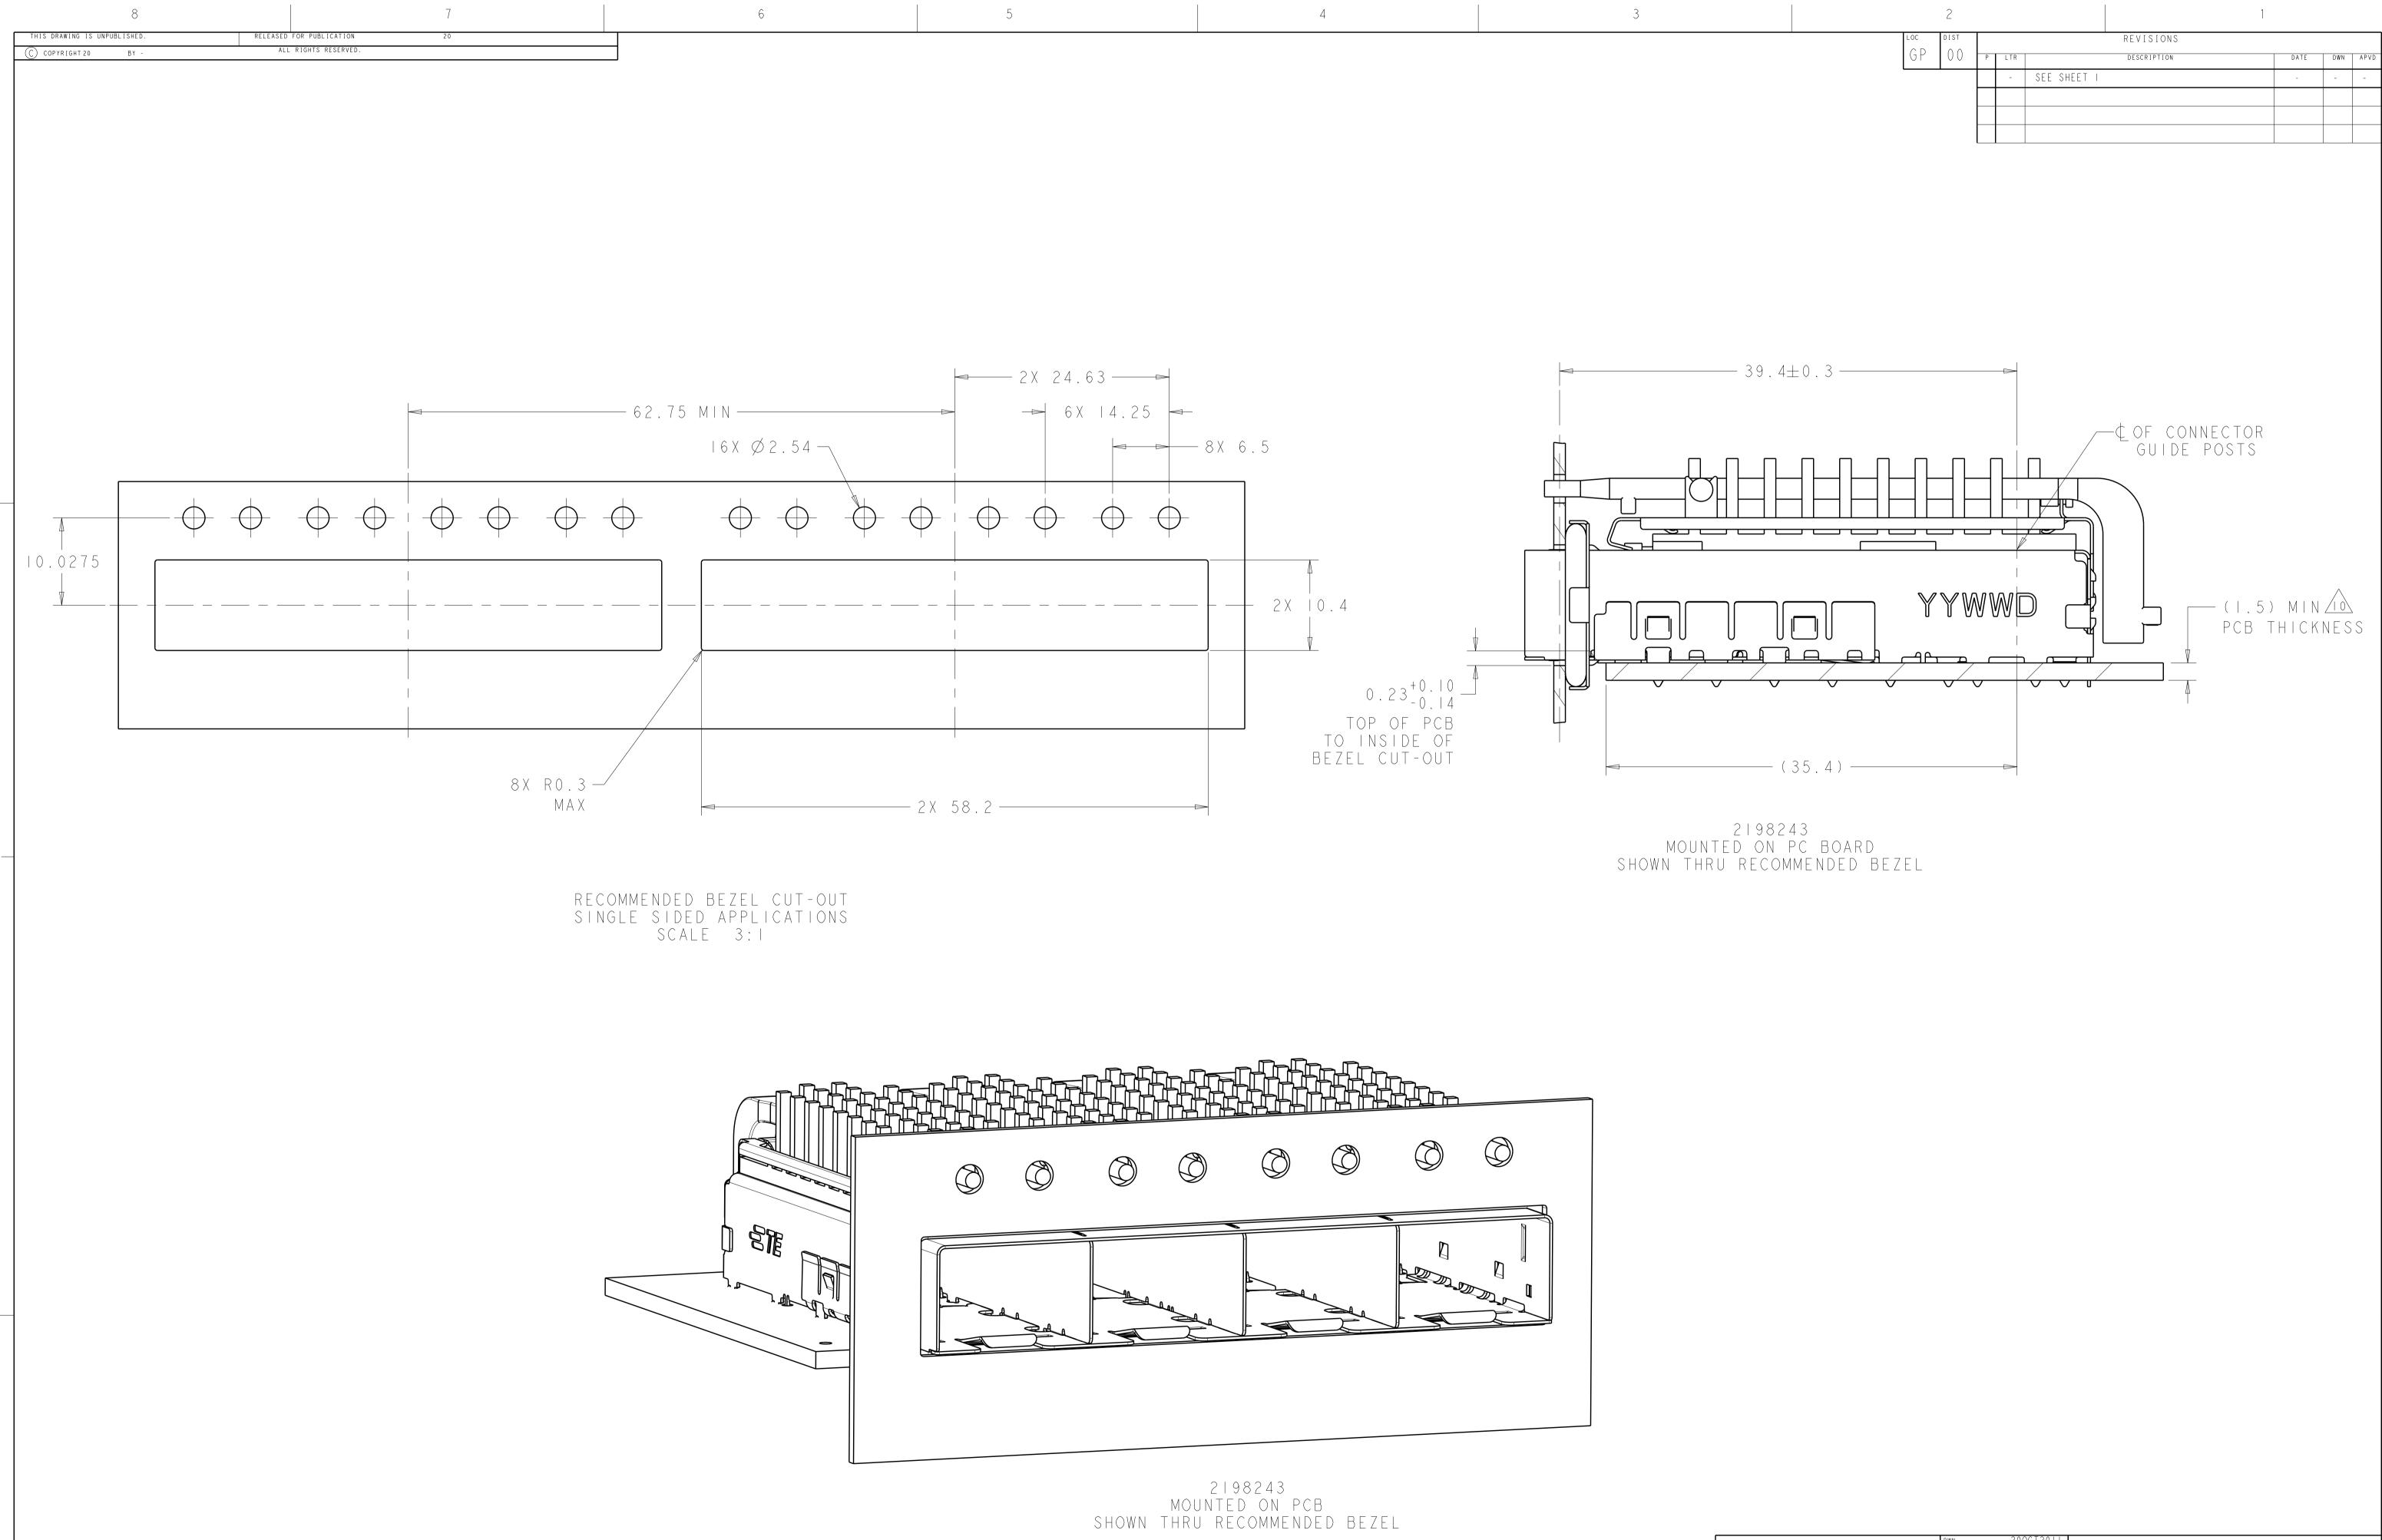

CT2011<br>SCHMITT                          | SFP+ ENHANCED IX4 CAGE ASSEMBLY,<br>PRESS FIT, EMI GASKET WITH<br>HEATSINK AND LIGHTPIPE                            |                        |  |
| 4 PLC ±<br>ANGLES<br>FINISH               | =0.1<br>1°0′   <br>WEIGHT                                     | 4 -   3   2 0                                 | $A = \begin{bmatrix} cage & code \\ 0 & 0 & 7 & 7 \\ 0 & 0 & 7 & 7 & C_2 = 2 & 1 & 9 & 8 & 2 & 4 & 3 \end{bmatrix}$ | RESTRICTED T           |  |
|                                           | 2 Custo                                                       | -<br>omer Drawing                             |                                                                                                                     | HEET OF REV B 3        |  |







| A | ONTROLLED DOCUMENT.<br>ND TOLERANCING<br>YI4.5M-2009                                              | DWN 200CT2011<br>В. MATTHEWS<br>снк 200CT2011<br>М. SCHMITT | TE Connectivity                                                                          |  |  |  |  |
|---|---------------------------------------------------------------------------------------------------|-------------------------------------------------------------|------------------------------------------------------------------------------------------|--|--|--|--|
|   | TOLERANCES UNLESS<br>OTHERWISE SPECIFIED:<br>0 PLC ±0.1<br>1 PLC ±0.1<br>2 PLC ±0.1<br>3 PLC ±0.1 |                                                             | SFP+ ENHANCED IX4 CAGE ASSEMBLY,<br>PRESS FIT, EMI GASKET WITH<br>HEATSINK AND LIGHT