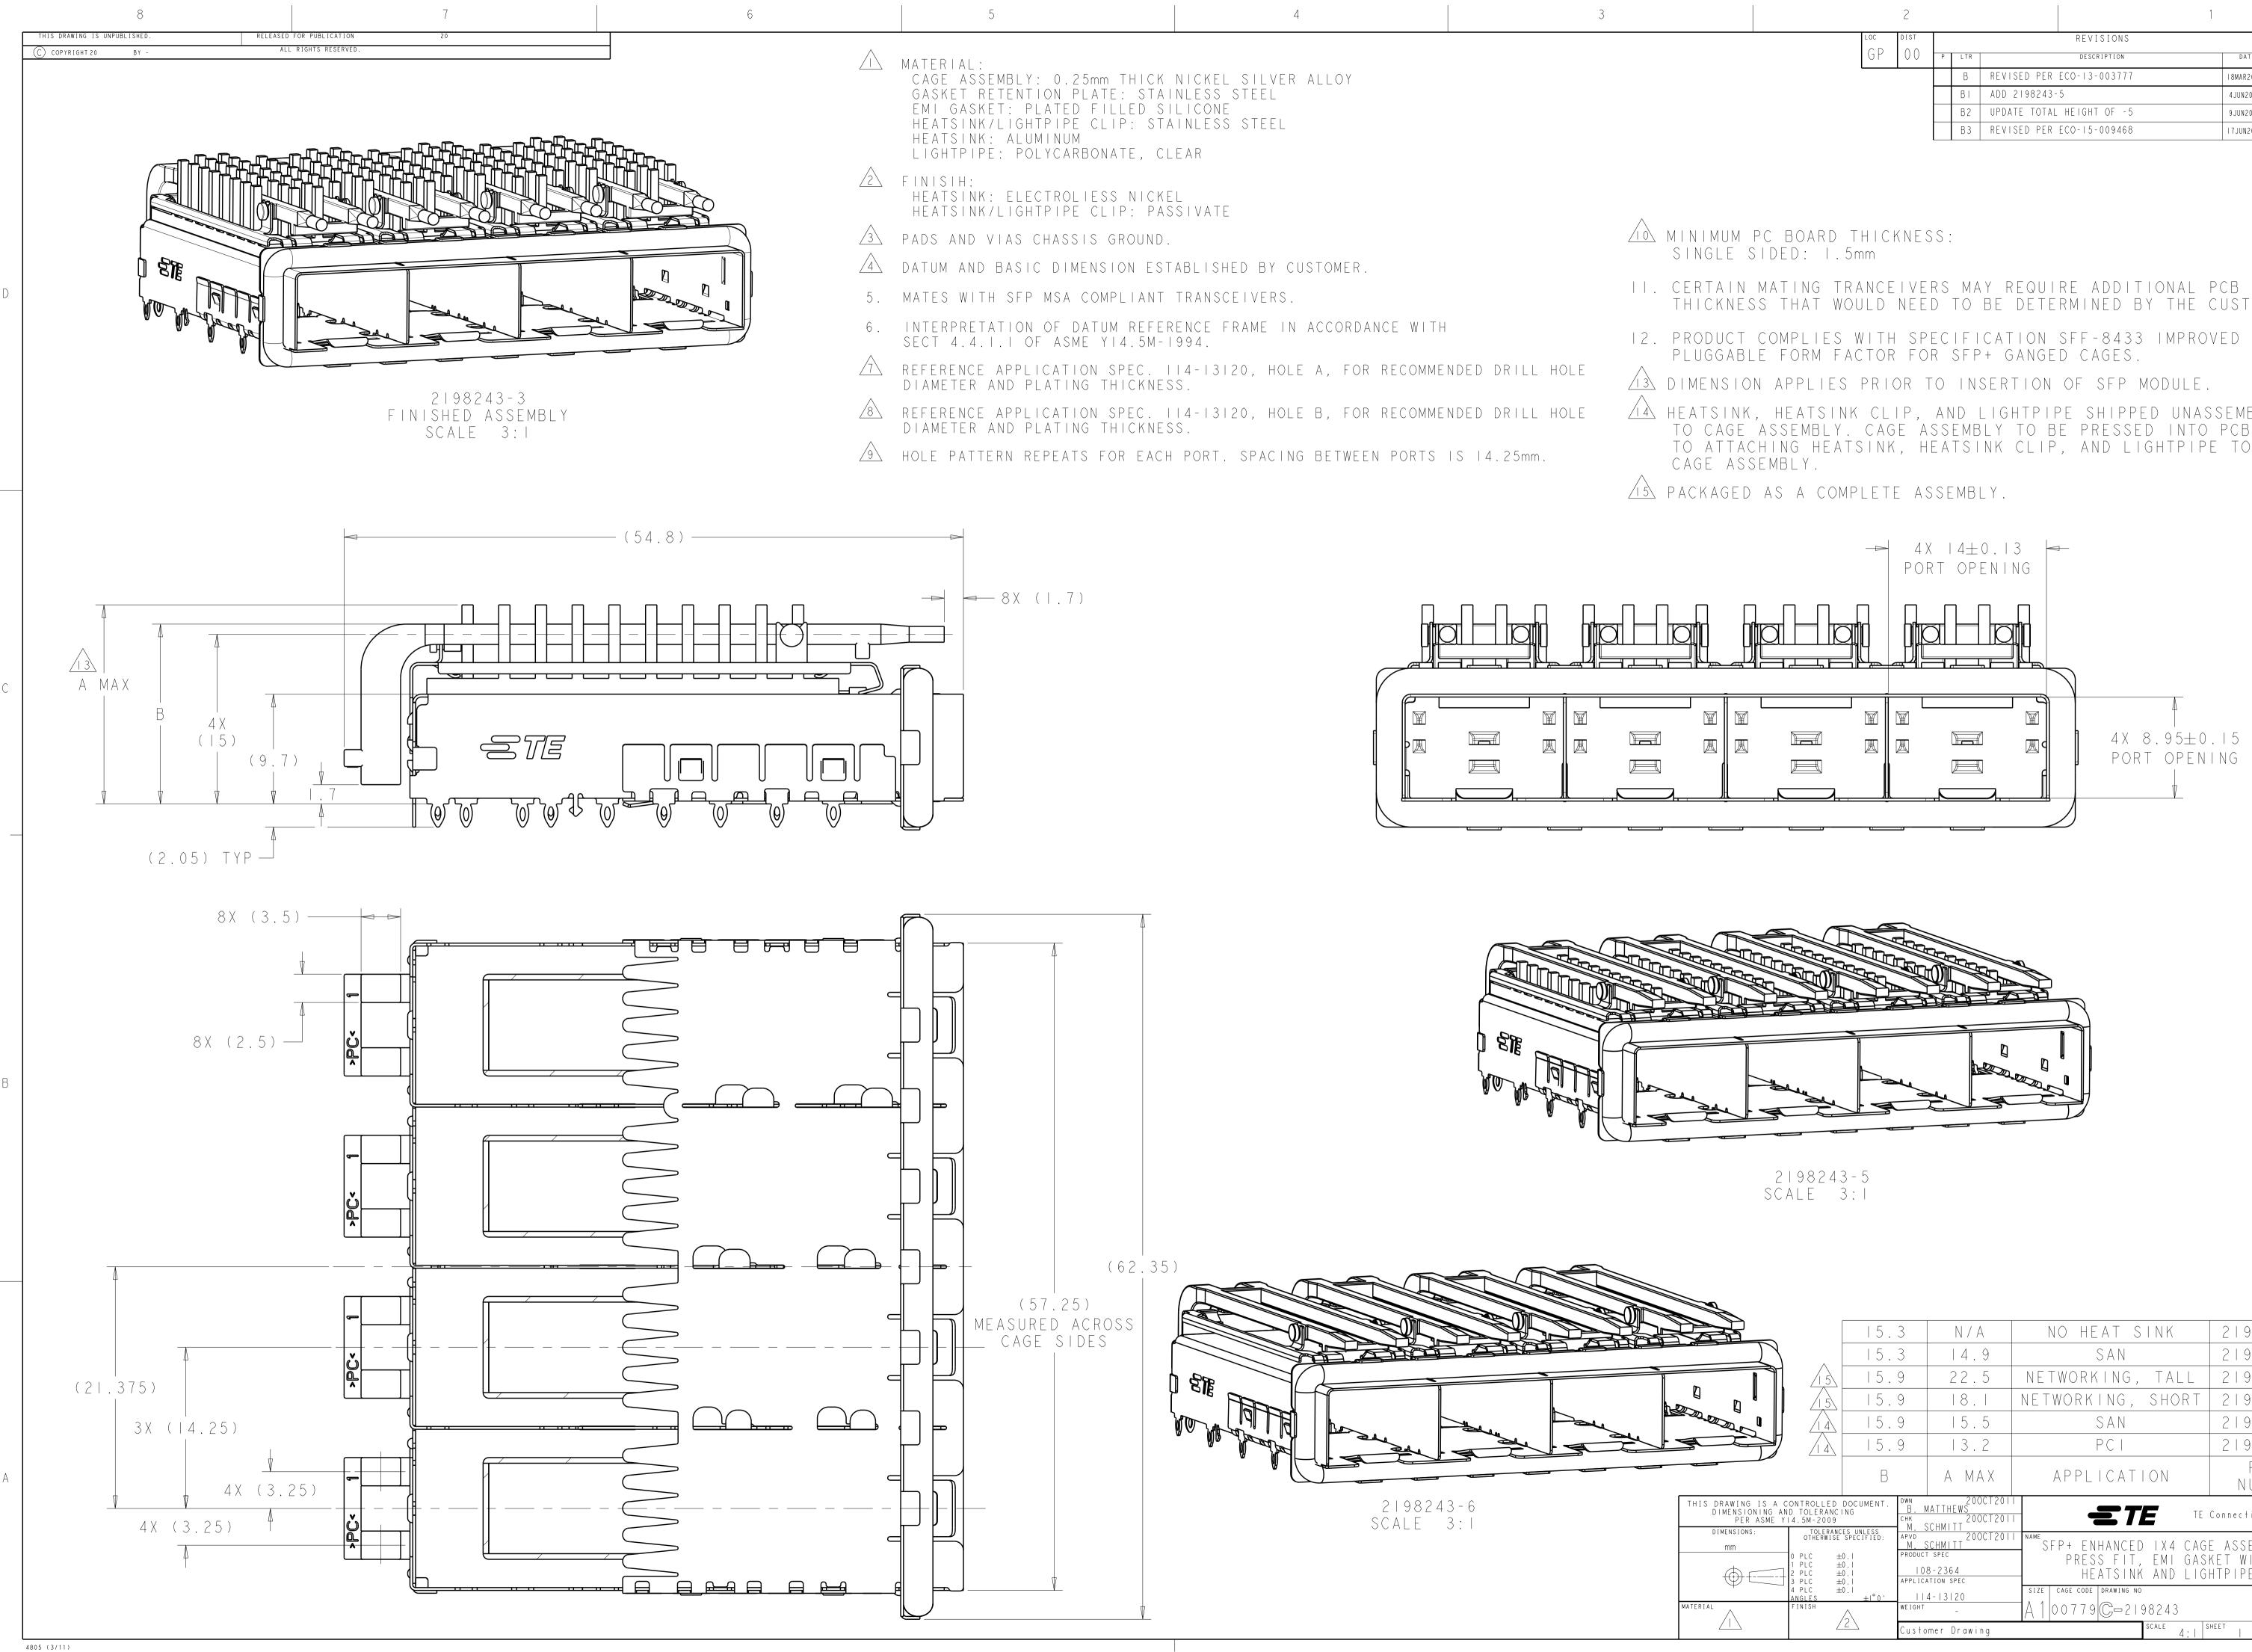

THICKNESS THAT WOULD NEED TO BE DETERMINED BY THE CUSTOMER. 14 HEATSINK, HEATSINK CLIP, AND LIGHTPIPE SHIPPED UNASSEMBLED TO CAGE ASSEMBLY. CAGE ASSEMBLY TO BE PRESSED INTO PCB PRIOR TO ATTACHING HEATSINK, HEATSINK CLIP, AND LIGHTPIPE TO THE

|                                           | 5.3                                                           | N / A                                         | NO HEAT SINK                                                                                                        | 2   98243-6            |  |
|-------------------------------------------|---------------------------------------------------------------|-----------------------------------------------|---------------------------------------------------------------------------------------------------------------------|------------------------|--|
|                                           | 15.3                                                          | 4.9                                           | SAN                                                                                                                 | 2   98243-5            |  |
|                                           | 15.9                                                          | 22.5                                          | NETWORKING, TALL                                                                                                    | 2   98243-4            |  |
| 1.5                                       | 15.9                                                          | 18.1                                          | NETWORKING, SHORT                                                                                                   | 2   98243-3            |  |
|                                           | 15.9                                                          | 15.5                                          | SAN                                                                                                                 | 2   98243-2            |  |
| 7 /14                                     | 15.9                                                          | 13.2                                          | PC I                                                                                                                | 2   98243 -            |  |
|                                           | В                                                             | A MAX                                         | APPLICATION                                                                                                         | P A R T<br>N U M B E R |  |
| CONTROLLED<br>AND TOLERANC<br>YI4.5M-2009 | ING B. I<br>CHK                                               | 200CT2011<br>MATTHEWS<br>200CT2011<br>SCHMITT | - ETE TE                                                                                                            | Connectivity           |  |
| 0 PLC ±<br>1 PLC ±<br>2 PLC ±<br>3 PLC ±  | SPECIFIED: APVD   _0.1 PRODUC   _0.1 IO   _0.1 IO   _0.1 APVD | 200CT2011<br>SCHMITT                          | SFP+ ENHANCED IX4 CAGE ASSEMBLY,<br>PRESS FIT, EMI GASKET WITH<br>HEATSINK AND LIGHTPIPE                            |                        |  |
| 4 PLC ±<br>ANGLES<br>FINISH               | =0.1<br>1°0′   <br>WEIGHT                                     | 4 -   3   2 0                                 | $A = \begin{bmatrix} cage & code \\ 0 & 0 & 7 & 7 \\ 0 & 0 & 7 & 7 & C_2 = 2 & 1 & 9 & 8 & 2 & 4 & 3 \end{bmatrix}$ | RESTRICTED T           |  |
|                                           | 2 Custo                                                       | -<br>omer Drawing                             |                                                                                                                     | HEET OF REV B 3        |  |