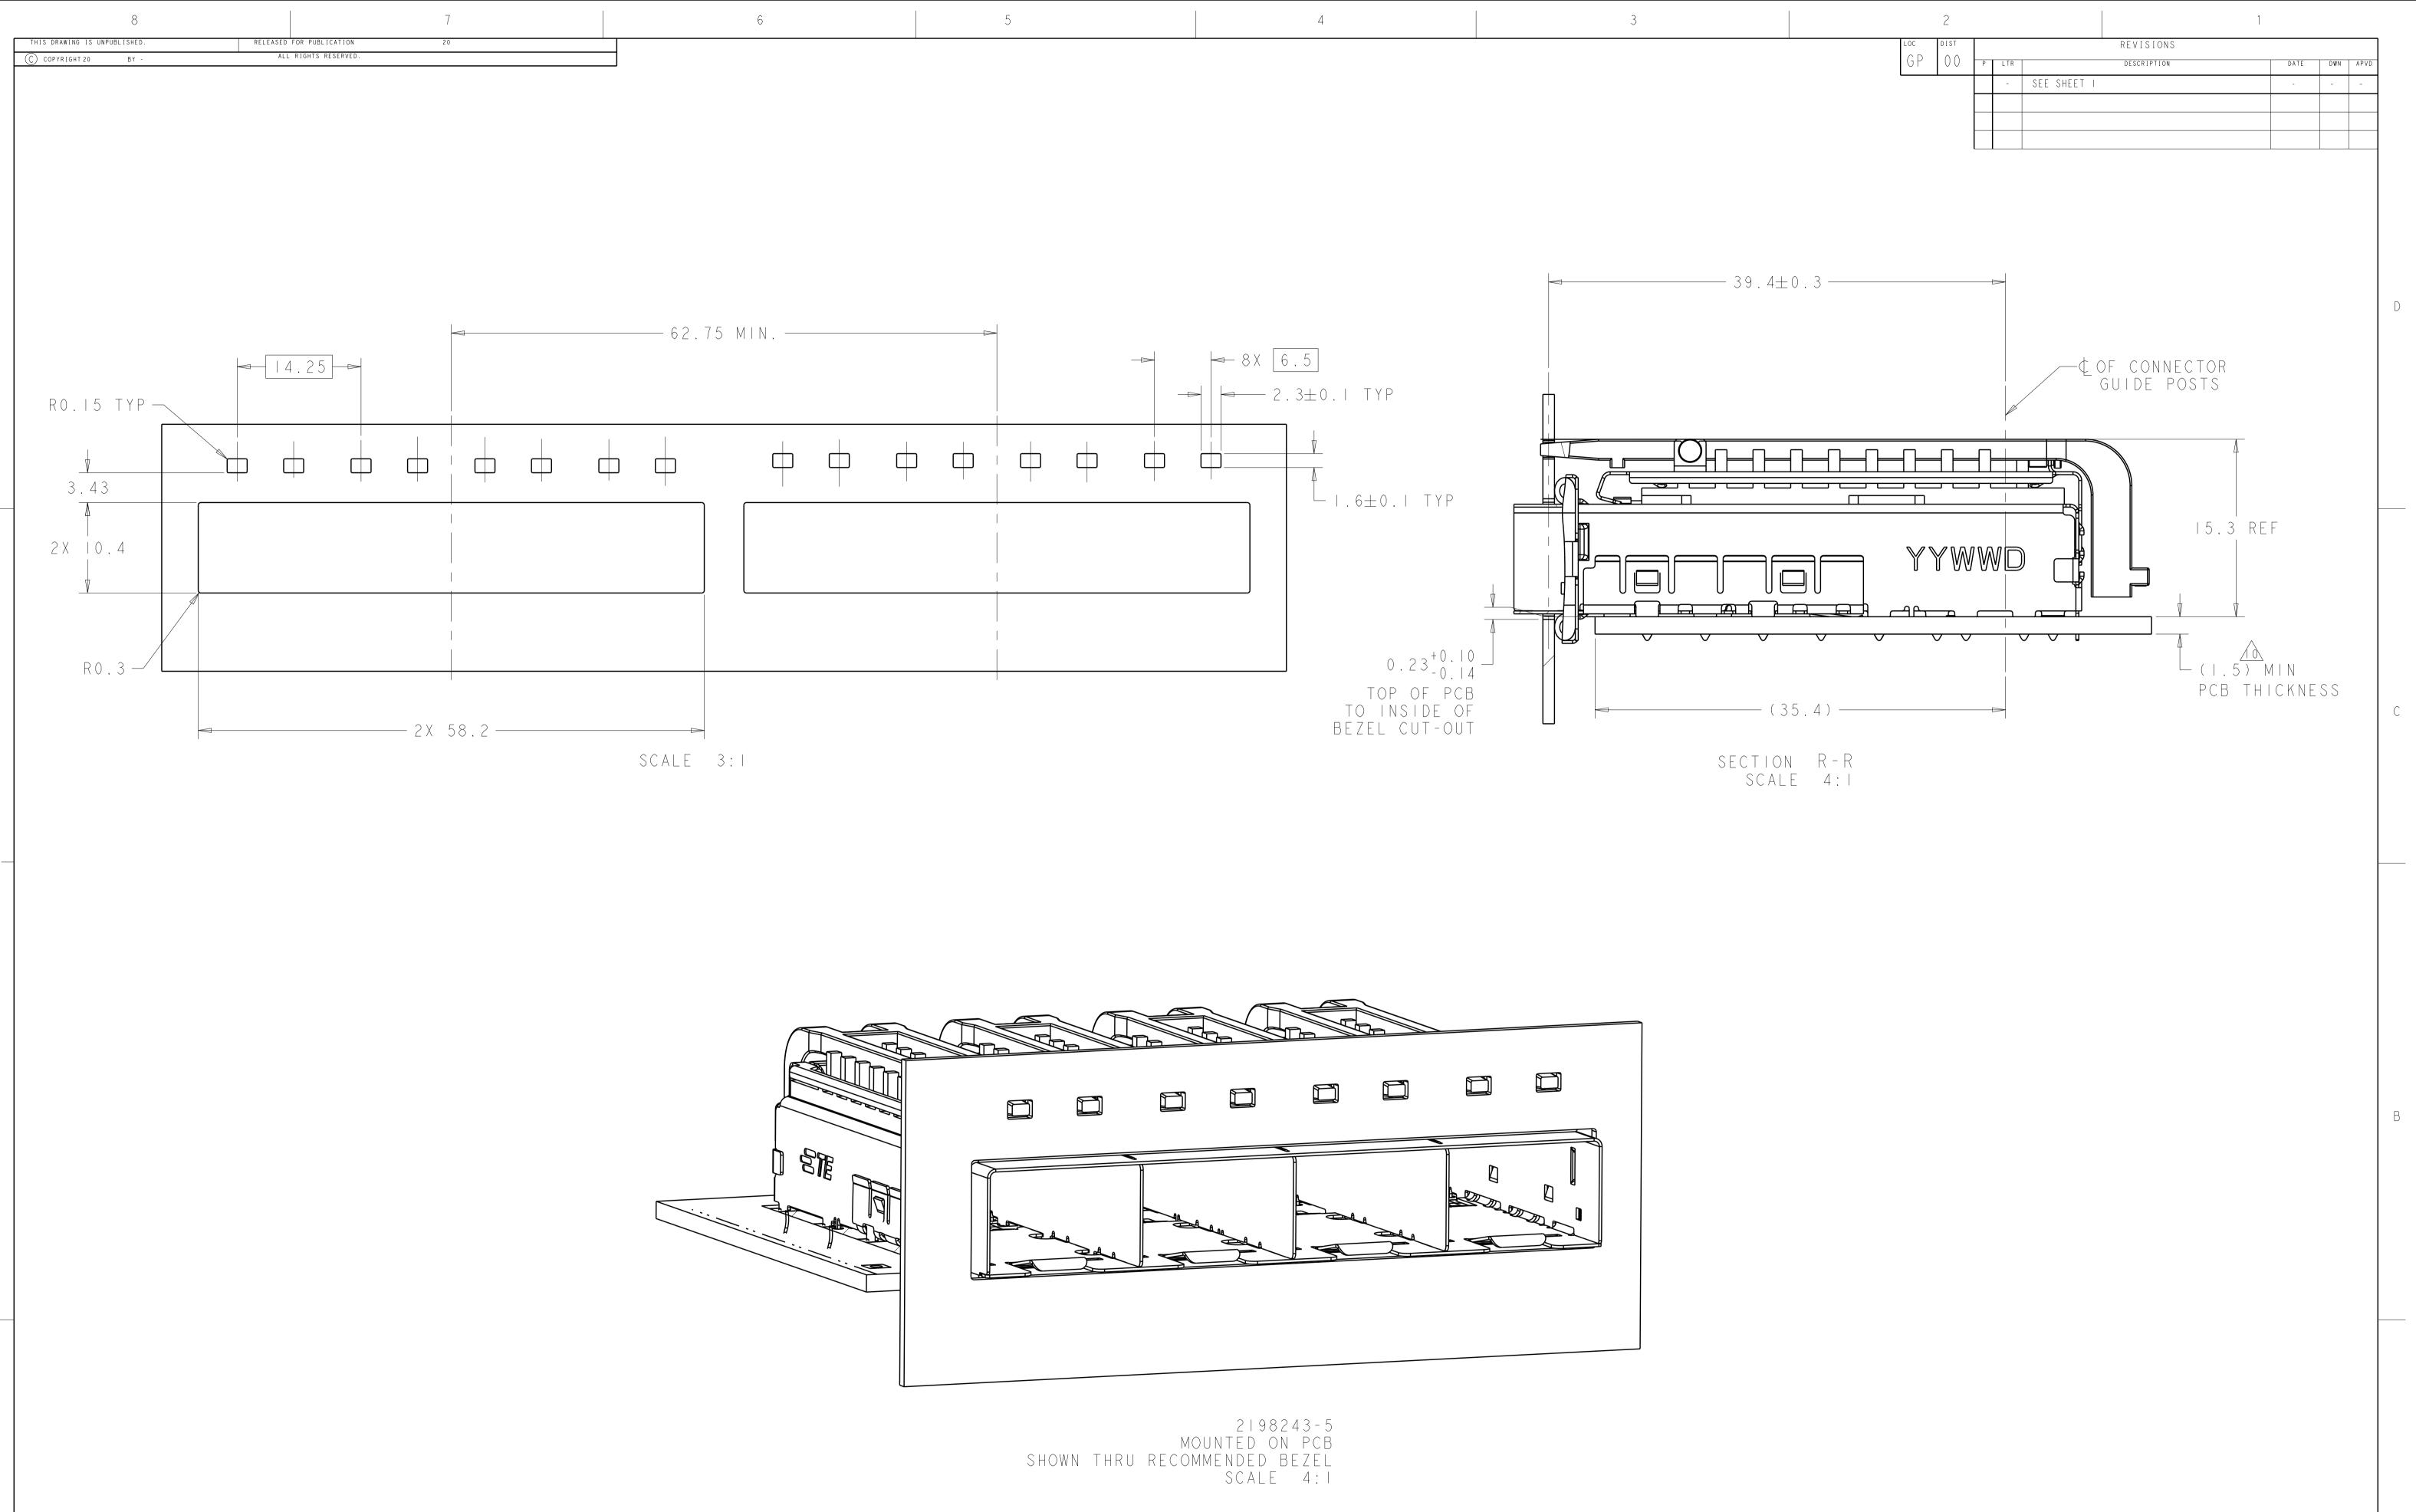

THICKNESS THAT WOULD NEED TO BE DETERMINED BY THE CUSTOMER. 14 HEATSINK, HEATSINK CLIP, AND LIGHTPIPE SHIPPED UNASSEMBLED TO CAGE ASSEMBLY. CAGE ASSEMBLY TO BE PRESSED INTO PCB PRIOR TO ATTACHING HEATSINK, HEATSINK CLIP, AND LIGHTPIPE TO THE

|                                           | 5.3                                                           | N / A                                         | NO HEAT SINK                                                                                                        | 2   98243-6            |  |
|-------------------------------------------|---------------------------------------------------------------|-----------------------------------------------|---------------------------------------------------------------------------------------------------------------------|------------------------|--|
|                                           | 15.3                                                          | 4.9                                           | SAN                                                                                                                 | 2   98243-5            |  |
|                                           | 15.9                                                          | 22.5                                          | NETWORKING, TALL                                                                                                    | 2   98243-4            |  |
| 1.5                                       | 15.9                                                          | 18.1                                          | NETWORKING, SHORT                                                                                                   | 2   98243-3            |  |
|                                           | 15.9                                                          | 15.5                                          | SAN                                                                                                                 | 2   98243-2            |  |
| 7 /14                                     | 15.9                                                          | 13.2                                          | PC I                                                                                                                | 2   98243 -            |  |
|                                           | В                                                             | A MAX                                         | APPLICATION                                                                                                         | P A R T<br>N U M B E R |  |
| CONTROLLED<br>AND TOLERANC<br>YI4.5M-2009 | ING B. I<br>CHK                                               | 200CT2011<br>MATTHEWS<br>200CT2011<br>SCHMITT | - ETE TE                                                                                                            | Connectivity           |  |
| 0 PLC ±<br>1 PLC ±<br>2 PLC ±<br>3 PLC ±  | SPECIFIED: APVD   _0.1 PRODUC   _0.1 IO   _0.1 IO   _0.1 APVD | 200CT2011<br>SCHMITT                          | SFP+ ENHANCED IX4 CAGE ASSEMBLY,<br>PRESS FIT, EMI GASKET WITH<br>HEATSINK AND LIGHTPIPE                            |                        |  |
| 4 PLC ±<br>ANGLES<br>FINISH               | =0.1<br>1°0′   <br>WEIGHT                                     | 4 -   3   2 0                                 | $A = \begin{bmatrix} cage & code \\ 0 & 0 & 7 & 7 \\ 0 & 0 & 7 & 7 & C_2 = 2 & 1 & 9 & 8 & 2 & 4 & 3 \end{bmatrix}$ | RESTRICTED T           |  |
|                                           | 2 Custo                                                       | -<br>omer Drawing                             |                                                                                                                     | HEET OF REV B 3        |  |