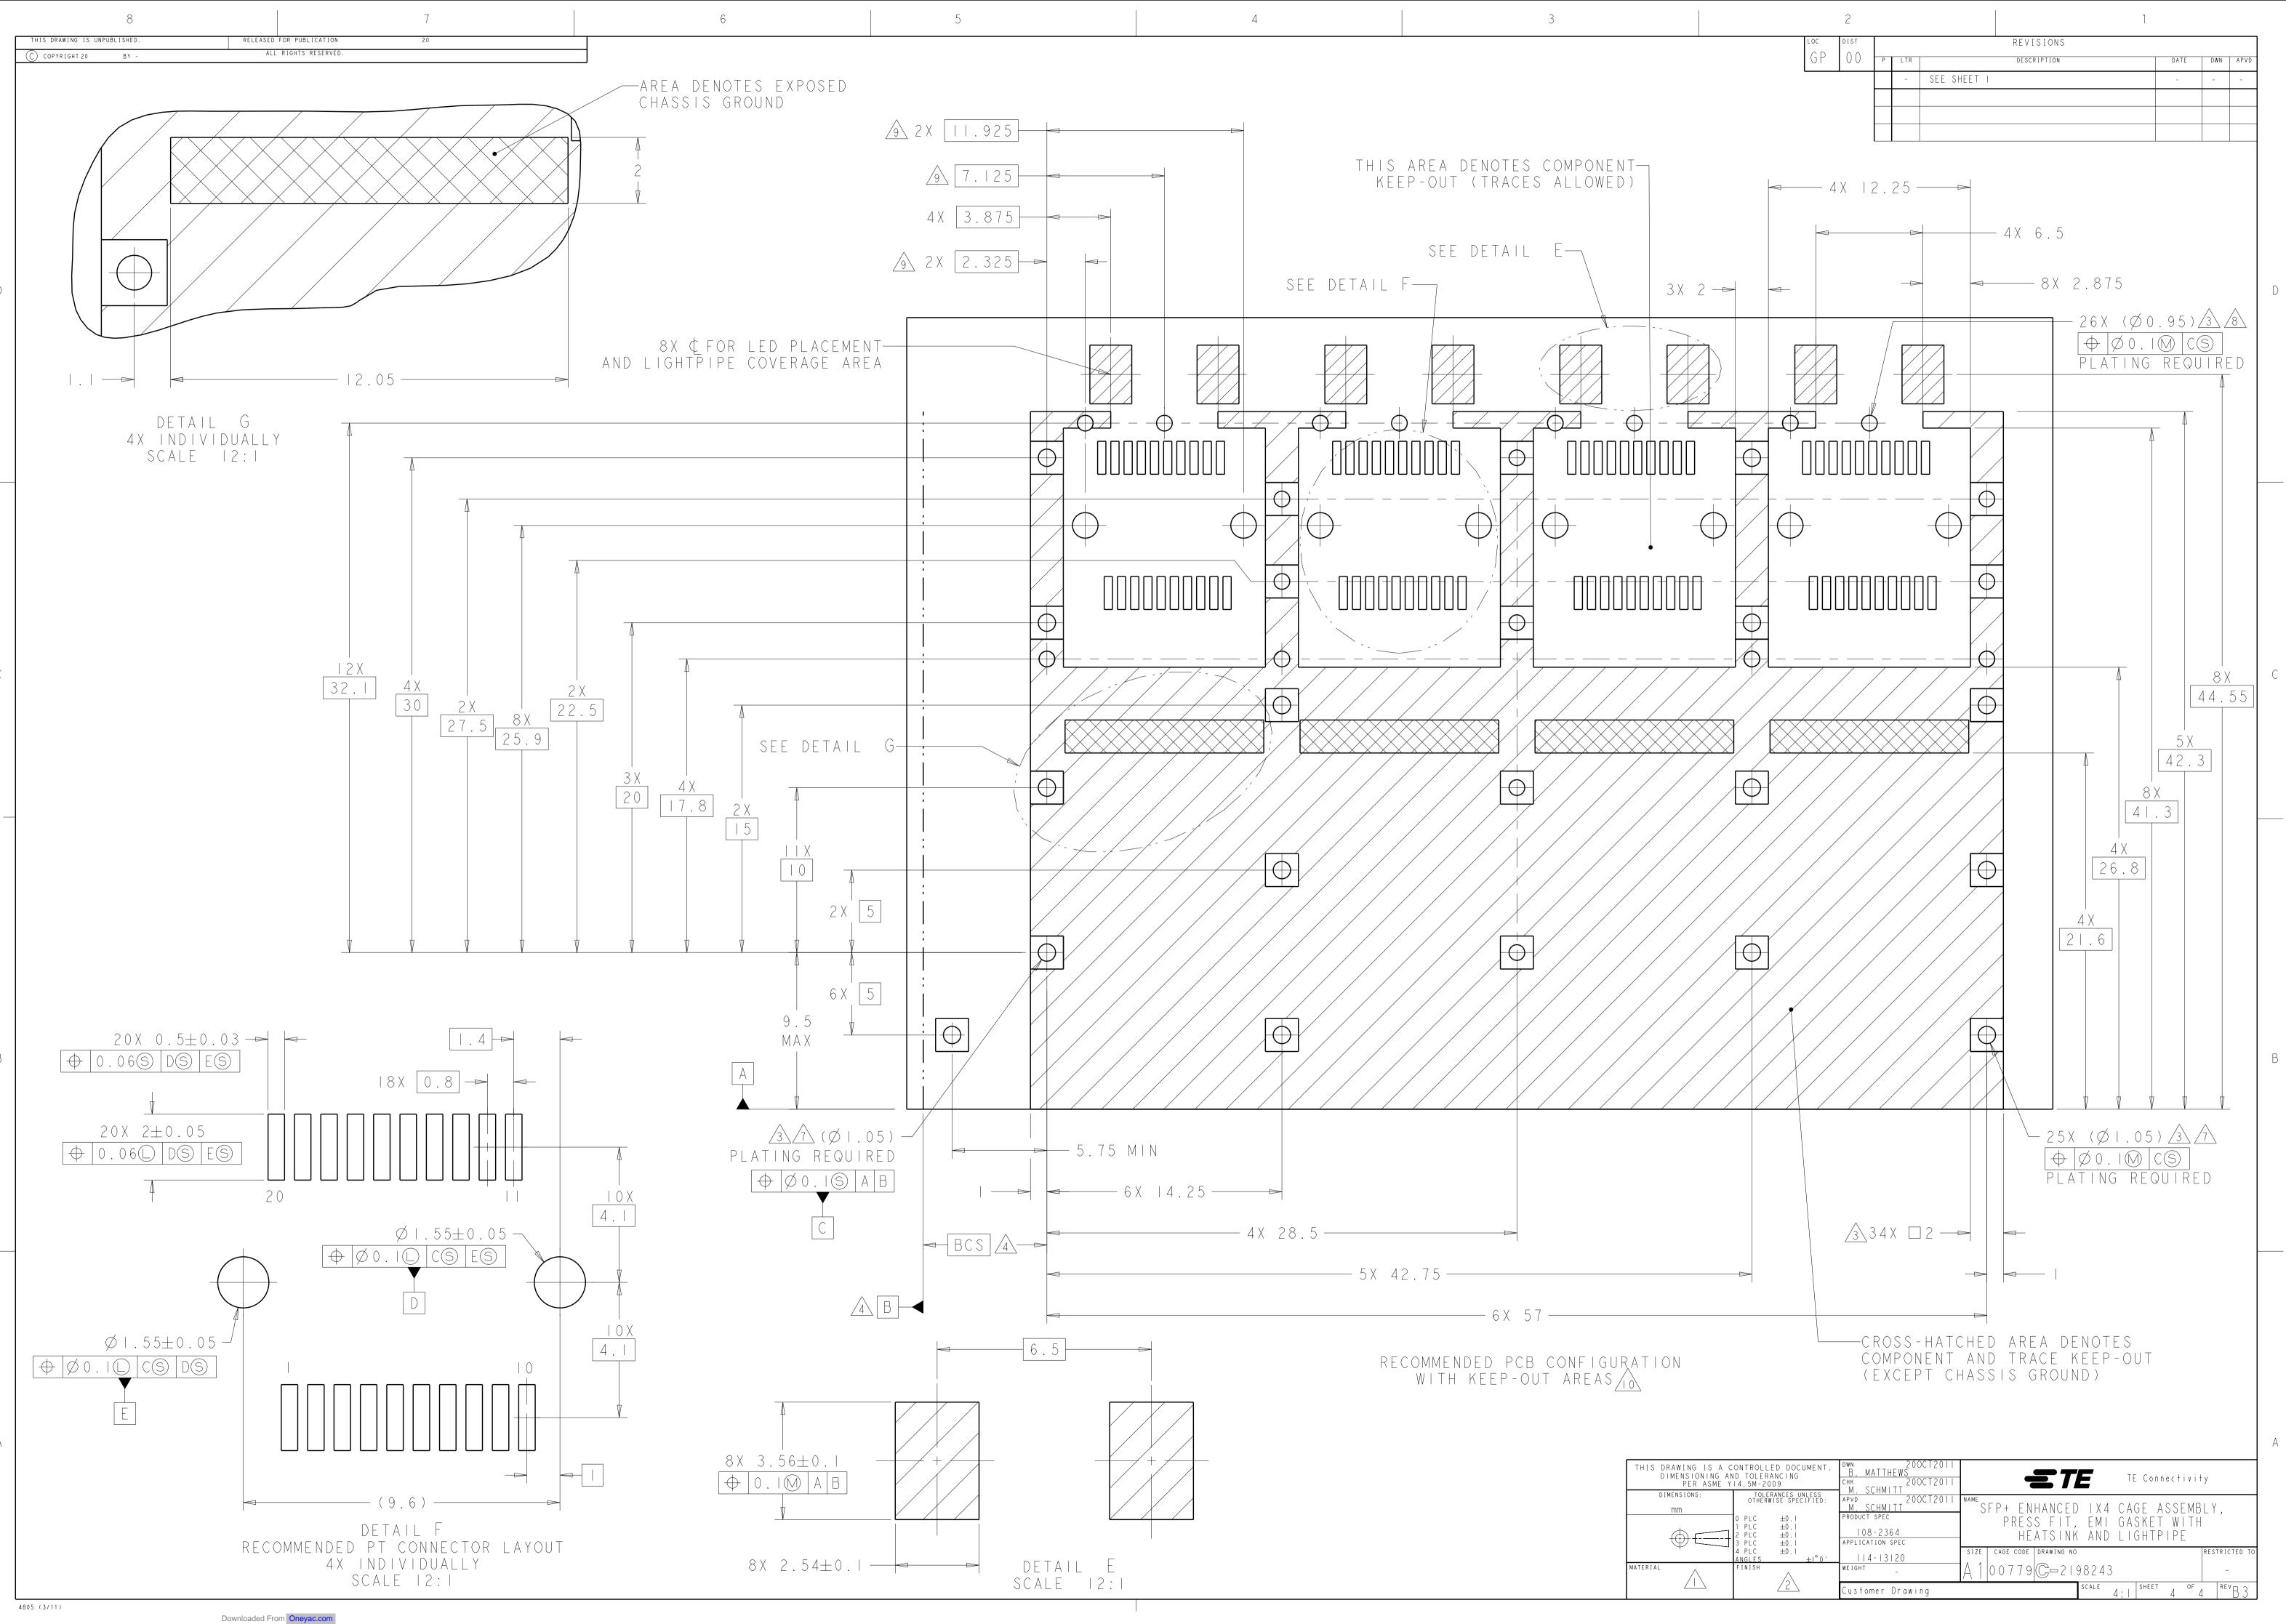

| OTHERWISE SPECIFIED:                                 | apvd 200CT2011<br>M. SCHMITT                  | SFP+ ENHANCE              | )   X 4 ( A ( | GE ASSE | MRLY    | (           |
|------------------------------------------------------|-----------------------------------------------|---------------------------|---------------|---------|---------|-------------|
| 0 PLC ±0.1<br>1 PLC ±0.1<br>2 PLC ±0.1<br>3 PLC ±0.1 | PRODUCT SPEC<br>  08-2364<br>APPLICATION SPEC |                           | T WITH Í      |         |         |             |
| 4 PLC ±0.∣<br>ANGLES ±1°0′                           | 4 -   3   2 0                                 | SIZE CAGE CODE DRAWING NO | )             |         | RES     | STRICTED TO |
| FINISH                                               | WEIGHT _                                      | A   00779 C - 21          | 98243         |         |         | -           |
| <u> </u>                                             | Customer Drawing                              |                           | scale 4:1     | SHEET 4 | of<br>4 | Rev B 3     |