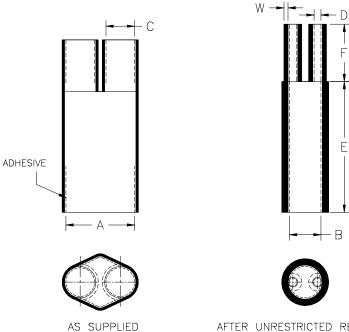

## CABLE BREAKOUT BOOTS, TWO ENTRY

AFTER UNRESTRICTED RECOVERY

## Table of Dimensions, inch (mm):

| PART        | Body ID          |           | Leg       | g ID      | Rec'd. Length |          | Rec'd. Wall |
|-------------|------------------|-----------|-----------|-----------|---------------|----------|-------------|
| NUMBER      | Exp.             | Rec'd.    | Exp.      | Rec'd.    | Min           |          | Ref.        |
| (See Note*) | (A), Min         | (B), Max  | (C), Min  | (D), Max  | (E), Body     | (F), Leg | (W)         |
| D3-9FR      | 0.80 (20)        | 0.37 (9)  | 0.33 (8)  | 0.11 (3)  | 2.0 (51)      | 0.7 (18) | 0.05 (1.3)  |
| D14-30FR    | 1.20 <i>(30)</i> | 0.60 (15) | 0.50 (13) | 0.17 (4)  | 2.5 (64)      | 1.0 (25) | 0.07 (1.8)  |
| D50-100FR   | 1.90 <i>(48)</i> | 0.90 (23) | 0.75 (19) | 0.30 (8)  | 3.0 (76)      | 1.2 (30) | 0.10 (2.5)  |
| D50-200FR   | 2.50 (63)        | 0.90 (23) | 0.75 (19) | 0.30 (8)  | 3.0 (76)      | 1.2 (30) | 0.10 (2.5)  |
| D200-400FR  | 3.00 (76)        | 1.50 (38) | 1.45 (37) | 0.50 (13) | 3.5 (89)      | 1.5 (38) | 0.12 (3.0)  |

Add "NA" to the end of Part Number if no adhesive is required Note\*:

Material: Heat shrinkable boot material in accordance with -3 polyolefin

Factory applied sealant: Factory applied hot melt adhesive is standard.