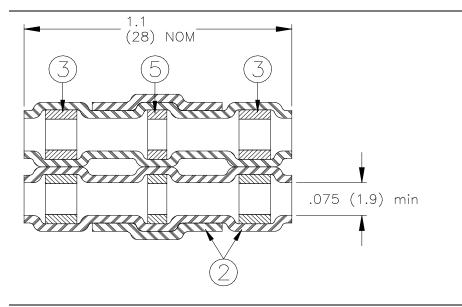

## 2) SHIELD SPLICE SLEEVE

#### **MATERIAL**

- 1. Heat shrinkable, radiation cross-linked polyolefin with a hot-melt adhesive liner. Color: black.
- 2. INSULATION SLEEVE: Heat shrinkable, radiation cross-linked modified polyvinylidene fluoride. Transparent blue.
- 3. MELTABLE RINGS: Fluorocarbon-based thermoplastic.
- 4. SHIELD: Solder-impregnated, flux-coated copper braid.

SOLDER: Sn63 per ANSI J-STD-006.

FLUX: ROM1 per ANS J-STD-004.

5. SOLDER PREFORM WITH FLUX AND THERMAL INDICATOR:

SOLDER: Sn63 per ANSI J-STD-006. ROL1 per ANS J-STD-004. FLUX:

THERMAL INDICATOR: Color changes to colorless per NAS-1744.