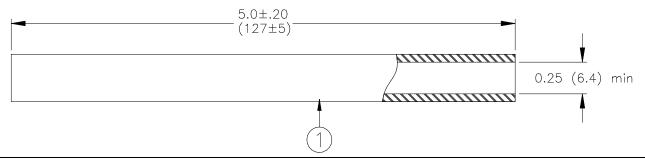

## 1) SEALING/STRAIN RELIEF SLEEVE

### **APPLICATION**

- 1. This kit is for making environment resistant in-line splices in cables having tin, silver or nickel-plated shields, 24 or 22 AWG tin-plated primaries and a temperature rating of at least 125°C.
- 2. The primary conductors are spliced with item (3).

The cable is shielded with item (2).

3. Splices will meet performance requirements of U.S. Air Force Specification Control Drawing 8340708 when installed in accordance with Raychem Process Standard RCPS-150-01.