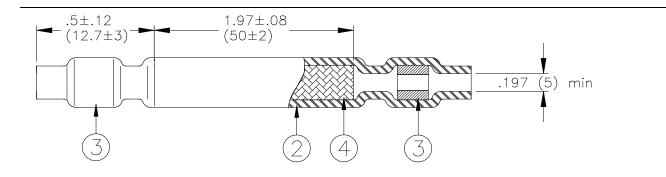

## 2) SHIELD SPLICE SLEEVE

## 3) CONDUCTOR SPLICE ASSEMBLY

|                                                                                                     | TE<br>connectivity              |        |                                                                                                                                                            | Raychem<br>THERMOFIT<br>DEVICES | SOLDERSHIELD* SPLICE KIT SINGLE SHIELDED DATABUS CABLE SOLDERSLEEVE* PRIMARY SPLICE |  |                   |                  |  |
|-----------------------------------------------------------------------------------------------------|---------------------------------|--------|------------------------------------------------------------------------------------------------------------------------------------------------------------|---------------------------------|-------------------------------------------------------------------------------------|--|-------------------|------------------|--|
| Unless otherwise specified dimensions are in millimeters. [Inches dimensions are shown in brackets] |                                 |        |                                                                                                                                                            | D-150-0124                      |                                                                                     |  |                   |                  |  |
| TOLERANCES:                                                                                         | ANGLES: N/A ROUGHNESS IN MICRON |        | TE Connectivity reserves the right to<br>amend this drawing at any time. Users<br>should evaluate the suitability of the<br>product for their application. |                                 |                                                                                     |  |                   |                  |  |
| 0.00 N/A<br>0.0 N/A<br>0 N/A                                                                        |                                 |        |                                                                                                                                                            |                                 | REV: 2                                                                              |  | DATE: 16-Apr-2020 |                  |  |
| PREPARED BY: R. MAPALO                                                                              |                                 | CAGE ( |                                                                                                                                                            | ECO:<br>ECO-20-005255           | SCALE:<br>NTS                                                                       |  | SIZE:             | SHEET:<br>1 of 2 |  |

#### **MATERIAL**

- 1. Heat shrinkable, radiation cross-linked polyolefin with a hot-melt adhesive liner. Color: black.
- 2. INSULATION SLEEVE: Heat shrinkable, radiation cross-linked modified polyvinylidene fluoride. Transparent blue.
- 3. MELTABLE RINGS: Fluorocarbon-based thermoplastic.
- 4. SHIELD: Solder-impregnated, flux-coated copper braid.

SOLDER: Sn63 per ANSI J-STD-006.

FLUX: ROM1 per ANS J-STD-004.

5. SOLDER PREFORM WITH FLUX AND THERMAL INDICATOR:

SOLDER: Sn63 per ANSI J-STD-006. ROL1 per ANS J-STD-004. FLUX:

THERMAL INDICATOR: Color changes to colorless per NAS-1744.