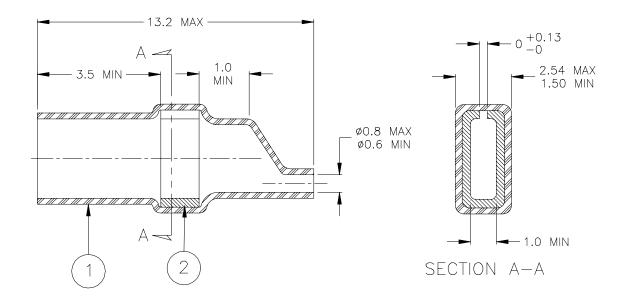

#### **MATERIAL**

- 1. INSULATION SLEEVE: Heat-shrinkable, transparent blue, radiation cross-linked modified polyvinylidene fluoride.
- 2. SOLDER PREFORM WITH FLUX:

SOLDER: TYPE Sn63 per ANSI J-STD-006. FLUX: TYPE ROL1 per ANSI J-STD-004.

#### **APPLICATION**

- 1. This controlled soldering device is used to connect wires, ranging from AWG 22 to AWG 26, rated at 125°C and above, to 0.6 or 0.8 diameter pins.
- 2. Temperature range: -55°C to +125°C.