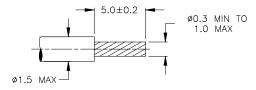

For best results, prepare the wire as shown:

|                                                                                                   | m Inter<br>of tyco   Electron I<br>onstitution I<br>ork, CA 9402 | ect THE     | RMOFIT<br>EVICES                                                                                                                        | TIT             | SOLDERSLEEVE DEVICE |                               |                  |       |                  |
|---------------------------------------------------------------------------------------------------|------------------------------------------------------------------|-------------|-----------------------------------------------------------------------------------------------------------------------------------------|-----------------|---------------------|-------------------------------|------------------|-------|------------------|
| UNLESS OTHERWISE SPECIFIED DIMENSIONS ARE IN MILLIMETERS. INCHES DIMENSIONS ARE BETWEEN BRACKETS. |                                                                  |             |                                                                                                                                         |                 |                     | DOCUMENT NO.: <b>B-802-06</b> |                  |       |                  |
| TOLERANCES:<br>0.00 N/A<br>0.0 N/A<br>0 N/A                                                       | ROUGHNESS IN the s                                               |             | aychem reserves the right to amend this rawing at any time. Users should evaluate the suitability of the product for their application. |                 | DCR NUMBER: D001326 |                               | REPLACES:<br>N/A |       |                  |
| DRAWN BY: I<br>M. FORONDA                                                                         |                                                                  | DATE:<br>27 | 7-Dec00                                                                                                                                 | PROD. REV.<br>H |                     | DOC ISSUE:                    | SCALE:<br>None   | SIZE: | SHEET:<br>1 of 1 |