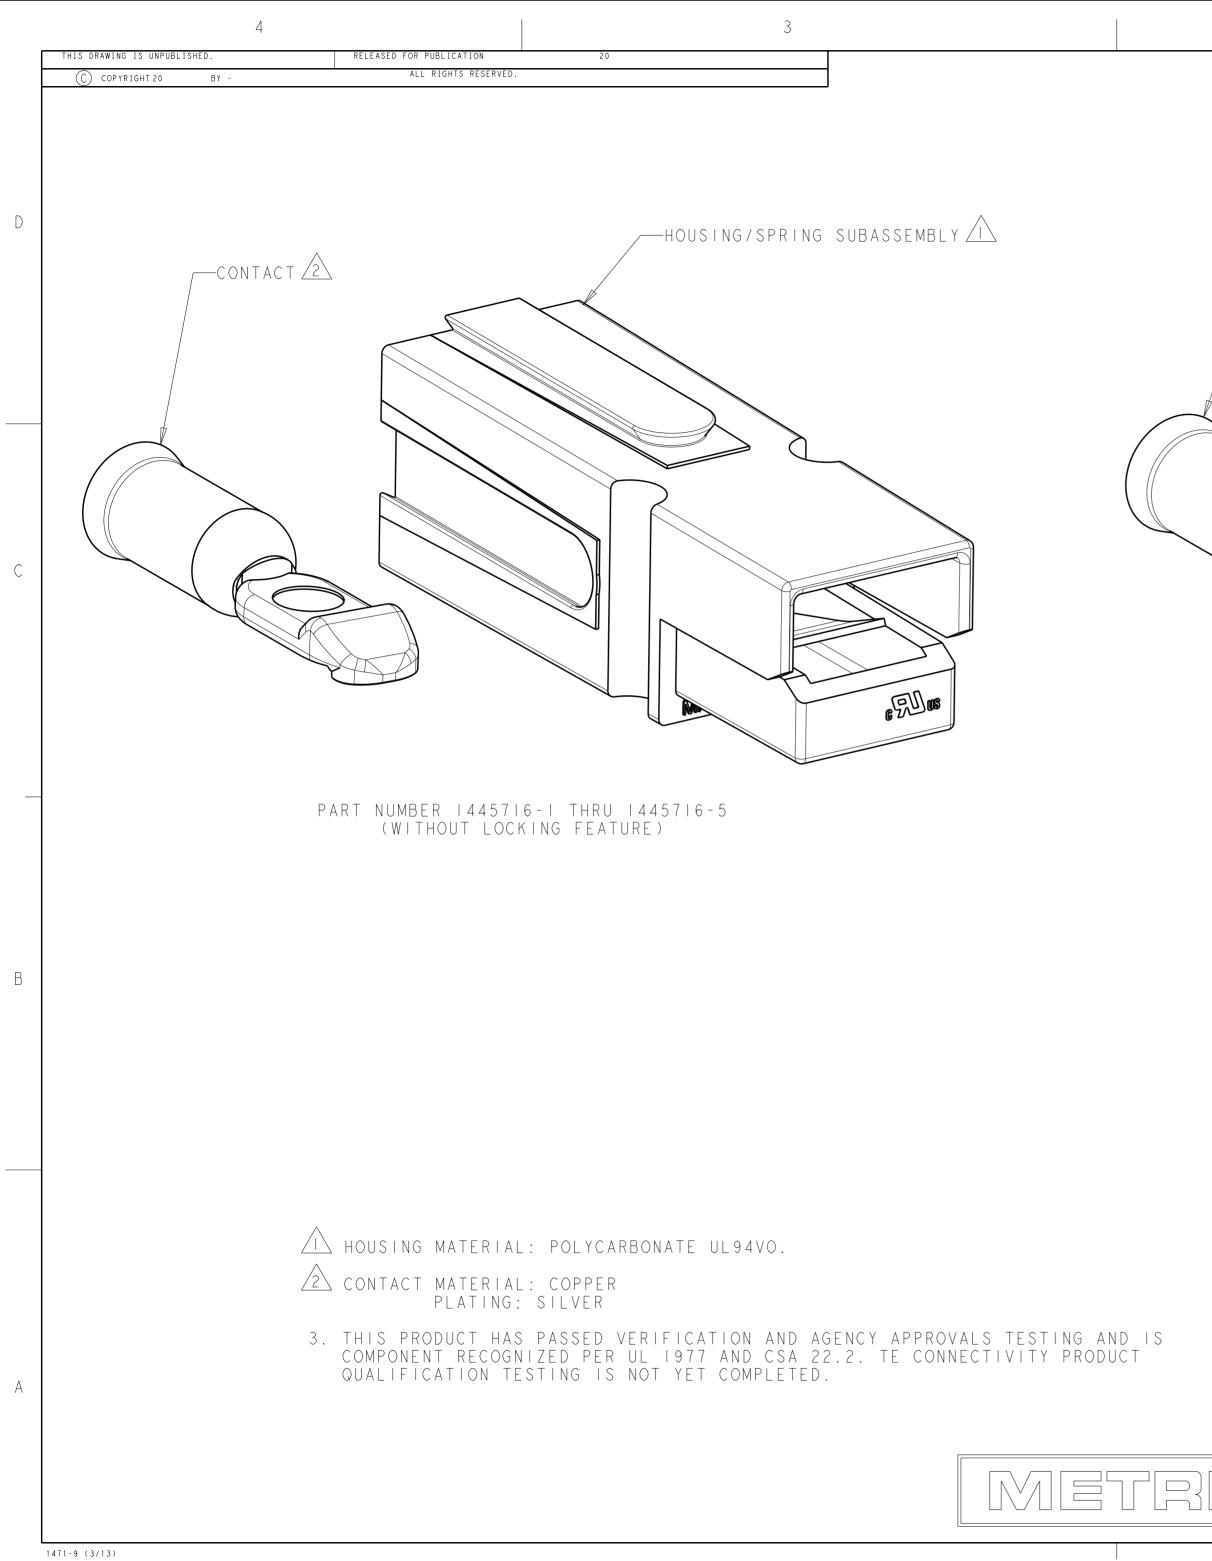

| WITHOUT LOCKING FEATURE         647879-1         1445715-2         (DLACK)         1-1445716-2           WITHOUT LOCKING FEATURE         647879-1         1445715-2         (RLDE)         1-1445716-2           WITH LOCKING FEATURE         647877-1         1-445715-2         (RLDE)         1-1445716-9           WITH LOCKING FEATURE         647877-1         1-445715-3         (RLDE)         1-1445716-9           WITH LOCKING FEATURE         647877-1         1-445715-9         (RLDE)         1-1445716-9           WITH LOCKING FEATURE         647877-1         1-445715-9         (RLDE)         1-1445716-9           WITH LOCKING FEATURE         647877-1         1-445715-9         (RLDE)         1-1445716-7           WITH LOCKING FEATURE         647877-1         1-445715-9         (RLDE)         1-445716-7           WITH LOCKING FEATURE         647877-1         1-445715-9         (RLDE)         1-445716-7           WITH LOCKING FEATURE         647877-1         1-445715-7         1-445716-7         1-445716-7           WITHOUT LOCKING FEATURE         647877-1         1-445715-7         1-445716-7         1-445716-7           WITHOUT LOCKING FEATURE         647877-1         1-445715-7         1-445716-7         1-445716-7           WITHOUT LOCKING FEATURE                                                                                                                                                                                                                                                                                                                                                                                                                                                                                                                                                                                                                    |
|--------------------------------------------------------------------------------------------------------------------------------------------------------------------------------------------------------------------------------------------------------------------------------------------------------------------------------------------------------------------------------------------------------------------------------------------------------------------------------------------------------------------------------------------------------------------------------------------------------------------------------------------------------------------------------------------------------------------------------------------------------------------------------------------------------------------------------------------------------------------------------------------------------------------------------------------------------------------------------------------------------------------------------------------------------------------------------------------------------------------------------------------------------------------------------------------------------------------------------------------------------------------------------------------------------------------------------------------------------------------------------------------------------------------------------------------------------------------------------------------------------------------------------------------------------------------------------------------------------------------------------------------------------------------------------------------------------------------------------------------------------------------------------------------------------------------------------------------------------------------------------------------------------------------------------------|
| (WITH LOCKING FEATURE)         WITHOUT LOCKING FEATURE       647879-1       1445715-2       (BLACK)       1-1445716-2         WITHOUT LOCKING FEATURE       647879-1       1445715-1       (BLUE)       1-1445716-1         WITH LOCKING FEATURE       647877-1       1-1445715-0       (RED)       1-1445716-0         WITH LOCKING FEATURE       647877-1       1445715-0       (RED)       1-1445716-0         WITH LOCKING FEATURE       647877-1       1445715-8       (WHITE)       1445716-6         WITH LOCKING FEATURE       647877-1       1445715-6       (BLUE)       1445716-7         WITH LOCKING FEATURE       647877-1       1445715-6       (BLUE)       1445716-6         WITH LOCKING FEATURE       647877-1       1445715-5       (RED)       1445716-6         WITHOUT LOCKING FEATURE       647877-1       1445715-4       (BEEN)       1445716-6         WITHOUT LOCKING FEATURE       647877-1       1445715-5       (RED)       1445716-6         WITHOUT LOCKING FEATURE       647877-1       1445715-3       (WHITE)       1445716-3         WITHOUT LOCKING FEATURE       647877-1       1445715-2       (BLACK)       1445716-3         WITHOUT LOCKING FEATURE       647877-1       1445715-2       (BLACK)       144571                                                                                                                                                                                                                                                                                                                                                                                                                                                                                                                                                                                                                                                                             |
| WITHOUT LOCKING FEATURE       647879-1       1445715-1 (BLUE)       1-1445716-1         WITH LOCKING FEATURE       647877-1       1-1445715-0 (RED)       1-1445716-0         WITH LOCKING FEATURE       647877-1       1445715-9 (GREEN)       1445716-9         WITH LOCKING FEATURE       647877-1       1445715-8 (WHITE)       1445716-7         WITH LOCKING FEATURE       647877-1       1445715-7 (BLACK)       1445716-7         WITH LOCKING FEATURE       647877-1       1445715-6 (BLUE)       1445716-7         WITH LOCKING FEATURE       647877-1       1445715-5 (RED)       1445716-6         WITHOUT LOCKING FEATURE       647877-1       1445715-5 (RED)       1445716-6         WITHOUT LOCKING FEATURE       647877-1       1445715-2 (BLACK)       1445716-3         WITHOUT LOCKING FEATURE       647877-1       1445715-2 (BLACK)       1445716-2         WITHOUT LOCKING FEATURE       647877-1       1445715-1 (BLUE)       1445716-2         WITHOUT LOCKING FEATURE       647877-1       1445715-1 (BL                                                                                                                                                                                                                                                                                                                                                                                                                                                                                                                                                                                                                              |
| WITHOUT LOCKING FEATURE       647879-1       1445715-1 (BLUE)       1-1445716-1         WITH LOCKING FEATURE       647877-1       1-1445715-0 (RED)       1-1445716-0         WITH LOCKING FEATURE       647877-1       1445715-9 (GREEN)       1445716-9         WITH LOCKING FEATURE       647877-1       1445715-8 (WHITE)       1445716-7         WITH LOCKING FEATURE       647877-1       1445715-7 (BLACK)       1445716-7         WITH LOCKING FEATURE       647877-1       1445715-6 (BLUE)       1445716-7         WITH LOCKING FEATURE       647877-1       1445715-5 (RED)       1445716-6         WITHOUT LOCKING FEATURE       647877-1       1445715-5 (RED)       1445716-6         WITHOUT LOCKING FEATURE       647877-1       1445715-2 (BLACK)       1445716-3         WITHOUT LOCKING FEATURE       647877-1       1445715-2 (BLACK)       1445716-2         WITHOUT LOCKING FEATURE       647877-1       1445715-1 (BLUE)       1445716-2         WITHOUT LOCKING FEATURE       647877-1       1445715-1 (BL                                                                                                                                                                                                                                                                                                                                                                                                                                                                                                                                                                                                                              |
| WITH LOCKING FEATURE       647877-1       1-1445715-0 (RED)       1-1445716-0         WITH LOCKING FEATURE       647877-1       1445715-9 (GREEN)       1445716-9         WITH LOCKING FEATURE       647877-1       1445715-8 (WHITE)       1445716-7         WITH LOCKING FEATURE       647877-1       1445715-7 (BLACK)       1445716-7         WITH LOCKING FEATURE       647877-1       1445715-6 (BLUE)       1445716-6         WITH LOCKING FEATURE       647877-1       1445715-5 (RED)       1445716-6         WITHOUT LOCKING FEATURE       647877-1       1445715-4 (GREEN)       1445716-4         WITHOUT LOCKING FEATURE       647877-1       1445715-3 (WHITE)       1445716-4         WITHOUT LOCKING FEATURE       647877-1       1445715-3 (WHITE)       1445716-3         WITHOUT LOCKING FEATURE       647877-1       1445715-3 (WHITE)       1445716-3         WITHOUT LOCKING FEATURE       647877-1       1445715-2 (BLACK)       1445716-2         WITHOUT LOCKING FEATURE       647877-1       1445715-1 (BLUE)       1445716-2         WITHOUT LOCKING FEATURE       647877-1       1445715-1 (BLUE)       1445716-2         WITHOUT LOCKING FEATURE       647877-1       1445715-1 (BLUE)       1445716-1         DESCRIPTION       2       CONTACT       HOUSING/SP                                                                                                                                                                                                                                                                                                                                                                                                                                                                                                                                                                                                                                       |
| WITH LOCKING FEATURE       647877-1       1445715-9 (GREEN)       1445716-9         WITH LOCKING FEATURE       647877-1       1445715-8 (WHITE)       1445716-8         WITH LOCKING FEATURE       647877-1       1445715-7 (BLACK)       1445716-7         WITH LOCKING FEATURE       647877-1       1445715-6 (BLUE)       1445716-6         WITH OUT LOCKING FEATURE       647877-1       1445715-6 (BLUE)       1445716-5         WITHOUT LOCKING FEATURE       647877-1       1445715-5 (RED)       1445716-5         WITHOUT LOCKING FEATURE       647877-1       1445715-4 (GREEN)       1445716-4         WITHOUT LOCKING FEATURE       647877-1       1445715-3 (WHITE)       1445716-3         WITHOUT LOCKING FEATURE       647877-1       1445715-2 (BLACK)       1445716-2         WITHOUT LOCKING FEATURE       647877-1       1445715-2 (BLACK)       1445716-2         WITHOUT LOCKING FEATURE       647877-1       1445715-2 (BLACK)       1445716-2         WITHOUT LOCKING FEATURE       647877-1       1445715-1 (BLUE)       1445716-1         DESCRIPTION       Z       CONTACT       HOUSING/SPRING       PART                                                                                                                                                                                                                                                                                                                                                                                                                                                                                                                                                                                                                                                                                                                                                                                                |
| WITH LOCKING FEATURE       647877-1       1445715-8 (WHITE)       1445716-8         WITH LOCKING FEATURE       647877-1       1445715-7 (BLACK)       1445716-7         WITH LOCKING FEATURE       647877-1       1445715-6 (BLUE)       1445716-6         WITHOUT LOCKING FEATURE       647877-1       1445715-5 (RED)       1445716-5         WITHOUT LOCKING FEATURE       647877-1       1445715-4 (GREEN)       1445716-4         WITHOUT LOCKING FEATURE       647877-1       1445715-3 (WHITE)       1445716-3         WITHOUT LOCKING FEATURE       647877-1       1445715-2 (BLACK)       1445716-3         WITHOUT LOCKING FEATURE       647877-1       1445715-2 (BLACK)       1445716-2         WITHOUT LOCKING FEATURE       647877-1       1445715-2 (BLACK)       1445716-2         WITHOUT LOCKING FEATURE       647877-1       1445715-1 (BLUE)       1445716-2         WITHOUT LOCKING FEATURE       647877-1       1445715-1 (BLUE)       1445716-1         DESCRIPTION                                                                                                                                                                                                                                                                                                                                                                                                                                                                                                                                                                                                                                                                                                                                                                                                                                                                                                                                           |
| WITH LOCKING FEATURE       647877-1       1445715-7       (BLACK)       1445716-7         WITH LOCKING FEATURE       647877-1       1445715-6       (BLUE)       1445716-6         WITHOUT LOCKING FEATURE       647877-1       1445715-5       (RED)       1445716-5         WITHOUT LOCKING FEATURE       647877-1       1445715-4       (GREEN)       1445716-4         WITHOUT LOCKING FEATURE       647877-1       1445715-3       (WHITE)       1445716-3         WITHOUT LOCKING FEATURE       647877-1       1445715-2       (BLACK)       1445716-2         WITHOUT LOCKING FEATURE       647877-1       1445715-2       (BLACK)       1445716-2         WITHOUT LOCKING FEATURE       647877-1       1445715-2       (BLACK)       1445716-2         WITHOUT LOCKING FEATURE       647877-1       1445715-1       (BLUE)       1445716-2         WITHOUT LOCKING FEATURE       647877-1       1445715-1       (BLUE)       1445716-1         DESCRIPTION <ul> <li>CONTACT</li> <li>MUSING/SPRING</li> <li>NUMBER</li> </ul>                                                                                                                                                                                                                                                                                                                                                                                                                                                                                                                                                                                                                                                                                                                                                                                                                                                                                                |
| WITH LOCKING FEATURE       647877-1       1445715-6 (BLUE)       1445716-6         WITHOUT LOCKING FEATURE       647877-1       1445715-5 (RED)       1445716-5         WITHOUT LOCKING FEATURE       647877-1       1445715-4 (GREEN)       1445716-4         WITHOUT LOCKING FEATURE       647877-1       1445715-3 (WHITE)       1445716-3         WITHOUT LOCKING FEATURE       647877-1       1445715-2 (BLACK)       1445716-2         WITHOUT LOCKING FEATURE       647877-1       1445715-2 (BLACK)       1445716-2         WITHOUT LOCKING FEATURE       647877-1       1445715-1 (BLUE)       1445716-2         WITHOUT LOCKING FEATURE       647877-1       1445715-1 (BLUE)       1445716-1         DESCRIPTION                                                                                                                                                                                                                                                                                                                                                                                                                                                                                                                                                                                                                                                                                                                                                                                                                                                                                                                                                                                                                                                                                                                                                                                                          |
| WITHOUT LOCKING FEATURE       647877-1       1445715-5 (RED)       1445716-5         WITHOUT LOCKING FEATURE       647877-1       1445715-4 (GREEN)       1445716-4         WITHOUT LOCKING FEATURE       647877-1       1445715-3 (WHITE)       1445716-3         WITHOUT LOCKING FEATURE       647877-1       1445715-2 (BLACK)       1445716-2         WITHOUT LOCKING FEATURE       647877-1       1445715-2 (BLACK)       1445716-2         WITHOUT LOCKING FEATURE       647877-1       1445715-1 (BLUE)       1445716-1         DESCRIPTION       Image: Contact       Image: Contact       PART NUMBER                                                                                                                                                                                                                                                                                                                                                                                                                                                                                                                                                                                                                                                                                                                                                                                                                                                                                                                                                                                                                                                                                                                                                                                                                                                                                                                       |
| WITHOUT LOCKING FEATURE       647877-1       1445715-4 (GREEN)       1445716-4         WITHOUT LOCKING FEATURE       647877-1       1445715-3 (WHITE)       1445716-3         WITHOUT LOCKING FEATURE       647877-1       1445715-2 (BLACK)       1445716-2         WITHOUT LOCKING FEATURE       647877-1       1445715-1 (BLUE)       1445716-2         WITHOUT LOCKING FEATURE       647877-1       1445715-1 (BLUE)       1445716-1         DESCRIPTION       2 CONTACT       HOUSING/SPRING       PART<br>NUMBER                                                                                                                                                                                                                                                                                                                                                                                                                                                                                                                                                                                                                                                                                                                                                                                                                                                                                                                                                                                                                                                                                                                                                                                                                                                                                                                                                                                                               |
| WITHOUT LOCKING FEATURE647877-11445715-3 (WHITE)1445716-3WITHOUT LOCKING FEATURE647877-11445715-2 (BLACK)1445716-2WITHOUT LOCKING FEATURE647877-11445715-1 (BLUE)1445716-1DESCRIPTION2 CONTACTA HOUSING/SPRING SEATUREPART NUMBER                                                                                                                                                                                                                                                                                                                                                                                                                                                                                                                                                                                                                                                                                                                                                                                                                                                                                                                                                                                                                                                                                                                                                                                                                                                                                                                                                                                                                                                                                                                                                                                                                                                                                                    |
| WITHOUT LOCKING FEATURE647877-11445715-2 (BLACK)1445716-2WITHOUT LOCKING FEATURE647877-11445715-1 (BLUE)1445716-1DESCRIPTION2 CONTACTA HOUSING/SPRINGPART<br>NUMBER                                                                                                                                                                                                                                                                                                                                                                                                                                                                                                                                                                                                                                                                                                                                                                                                                                                                                                                                                                                                                                                                                                                                                                                                                                                                                                                                                                                                                                                                                                                                                                                                                                                                                                                                                                  |
| WITHOUT LOCKING FEATURE       647877-1       1445715-1 (BLUE)       1445716-1         DESCRIPTION                                                                                                                                                                                                                                                                                                                                                                                                                                                                                                                                                                                                                                                                                                                                                                                                                                                                                                                                                                                                                                                                                                                                                                                                                                                                                                                                                                                                                                                                                                                                                                                                                                                                                                                                                                                                                                    |
| DESCRIPTION ACT HOUSING/SPRING PART<br>SUBASSEMBLY                                                                                                                                                                                                                                                                                                                                                                                                                                                                                                                                                                                                                                                                                                                                                                                                                                                                                                                                                                                                                                                                                                                                                                                                                                                                                                                                                                                                                                                                                                                                                                                                                                                                                                                                                                                                                                                                                   |
| DESCRIPTION <u>2</u> CONTACT <u>SUBASSEMBLY</u> NUMBER                                                                                                                                                                                                                                                                                                                                                                                                                                                                                                                                                                                                                                                                                                                                                                                                                                                                                                                                                                                                                                                                                                                                                                                                                                                                                                                                                                                                                                                                                                                                                                                                                                                                                                                                                                                                                                                                               |
|                                                                                                                                                                                                                                                                                                                                                                                                                                                                                                                                                                                                                                                                                                                                                                                                                                                                                                                                                                                                                                                                                                                                                                                                                                                                                                                                                                                                                                                                                                                                                                                                                                                                                                                                                                                                                                                                                                                                      |
| THIS DRAWING IS A CONTROLLED DOCUMENT. DWN 190CT01<br>BH<br>CHK 190CT01<br>KAK 190CT01<br>CHK 190CT01<br>CHK 190CT01                                                                                                                                                                                                                                                                                                                                                                                                                                                                                                                                                                                                                                                                                                                                                                                                                                                                                                                                                                                                                                                                                                                                                                                                                                                                                                                                                                                                                                                                                                                                                                                                                                                                                                                                                                                                                 |
| DIMENSIONS:<br>mm<br>TOLERANCES UNLESS<br>OTHERWISE SPECIFIED:<br>KAK<br>APVD<br>KAK<br>I 90CT01<br>NAME<br>KIT, AMP POWER SERIES 75                                                                                                                                                                                                                                                                                                                                                                                                                                                                                                                                                                                                                                                                                                                                                                                                                                                                                                                                                                                                                                                                                                                                                                                                                                                                                                                                                                                                                                                                                                                                                                                                                                                                                                                                                                                                 |
| 0 PLC ±- PRODUCT SPEC                                                                                                                                                                                                                                                                                                                                                                                                                                                                                                                                                                                                                                                                                                                                                                                                                                                                                                                                                                                                                                                                                                                                                                                                                                                                                                                                                                                                                                                                                                                                                                                                                                                                                                                                                                                                                                                                                                                |
| I     PLC     ±-       2     PLC     ±0.13       3     PLC     ±-       4     PLC     ±-         Image: Contract of the second seco |
| ANGLES ± A 2 0 0 7 7 9 C - 1 4 4 5 7 1 6 -                                                                                                                                                                                                                                                                                                                                                                                                                                                                                                                                                                                                                                                                                                                                                                                                                                                                                                                                                                                                                                                                                                                                                                                                                                                                                                                                                                                                                                                                                                                                                                                                                                                                                                                                                                                                                                                                                           |
| - CUSTOMER DRAWING SCALE 4:1 SHEET OF REVA3                                                                                                                                                                                                                                                                                                                                                                                                                                                                                                                                                                                                                                                                                                                                                                                                                                                                                                                                                                                                                                                                                                                                                                                                                                                                                                                                                                                                                                                                                                                                                                                                                                                                                                                                                                                                                                                                                          |
|                                                                                                                                                                                                                                                                                                                                                                                                                                                                                                                                                                                                                                                                                                                                                                                                                                                                                                                                                                                                                                                                                                                                                                                                                                                                                                                                                                                                                                                                                                                                                                                                                                                                                                                                                                                                                                                                                                                                      |