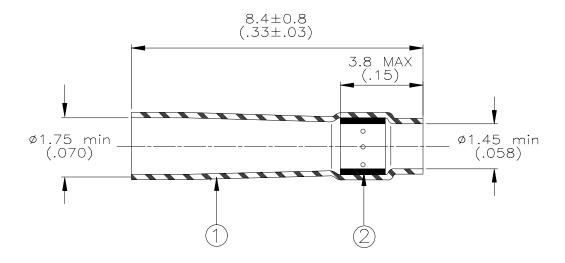

#### **MATERIALS**

- 1. INSULATION SLEEVE: Heat-shrinkable, transparent blue, radiation cross-linked modified polyvinylidene fluoride.
- 2. SOLDER PREFORM WITH FLUX:

SOLDER: TYPE Sn63 per ANSI-J-STD-006. FLUX: TYPE ROL1 per ANSI-J-STD-004.

#### **APPLICATION**

- 1. This sleeve is designed to terminate 24 AWG to 22 AWG solder dipped wire to Amphenol series 57 connectors.
- 2. This sleeve is designed for application with infrared heaters.
- 3.Temperature range: -55°C to +150°C.