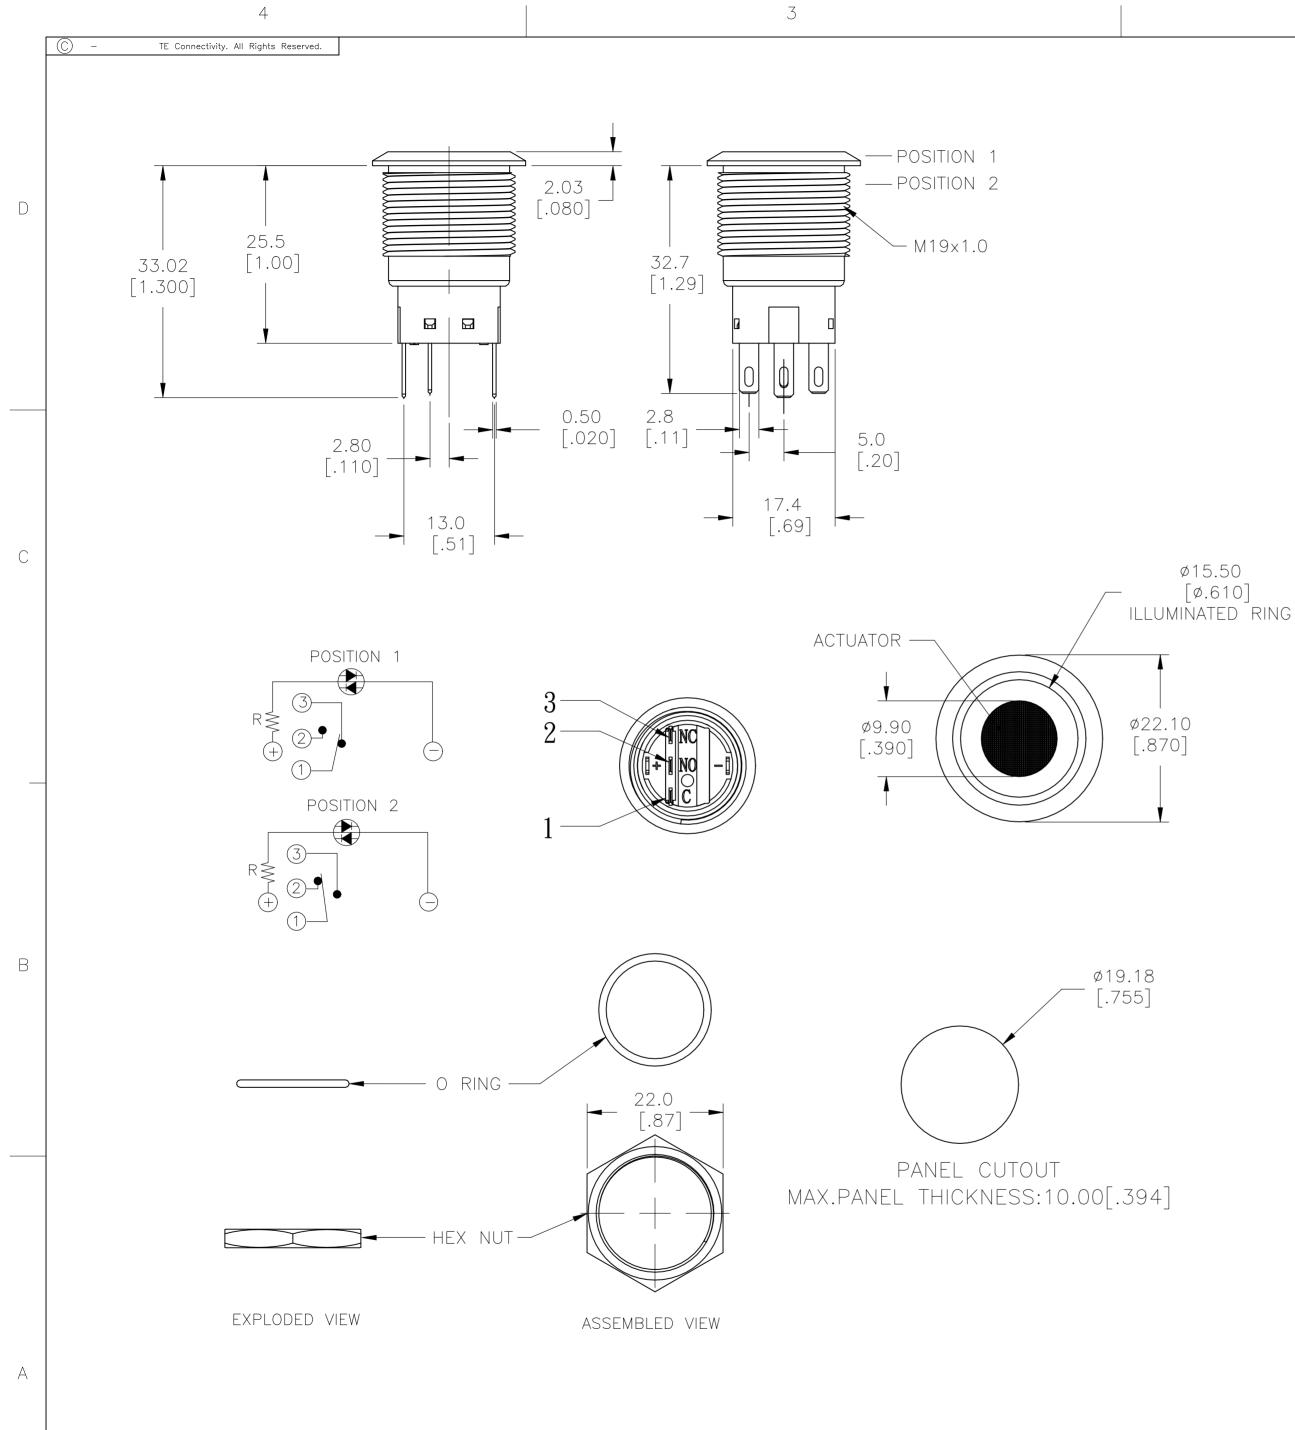

ASSEMBLED VIEW K M 1 D

ø15.50 [ø.610] SPECIFICATIONS

CONTACT RATING: SILVER: 3A @ 250 VAC RESISTIVE GOLD: 0.4VA @ 20VDC OR PEAK AC INSULATION RESISTANCE: 1,000M $\Omega$  MIN AT 500VDC DIELECTRIC STRENGTH: 2,000V RMS @ SEA LEVEL CONTACT RESISTANCE: 50 m $\Omega$  MAX @ 1A 12VDC (INITIAL VALUE) ELECTRICAL LIFECYCLES: 50,000 MAKE AND BREAK CYCLES AT FULL LOAD

ACTUATION FORCE: SP:  $2.5\pm1$  NEWTON, DP:  $3.5\pm1$  NEWTON ACTUATION TRAVEL: 3.2MM SEALED PER IP67, IK10 (STAINLESS) OPERATING TEMPERATURE: -20°C TO +55°C MECHANICAL LIFECYCLES: MOMENTARY: 1,000,000 CYCLES LOCKING: 500,000 CYCLES HARDWARE TORQUE: 5-14 N-m

MATERIALS

BUSHING: STAINLESS STEEL BASE: PBT (UL 94-V0), PC (UL 94-V2) ACTUATOR: STAINLESS STEEL, PC SEALING: O-RING (SILICONE) TERMINAL/CONTACT: COPPER BASE, SILVER/GOLD PLATED HEX NUT: BRASS BASE, NICKEL PLATED