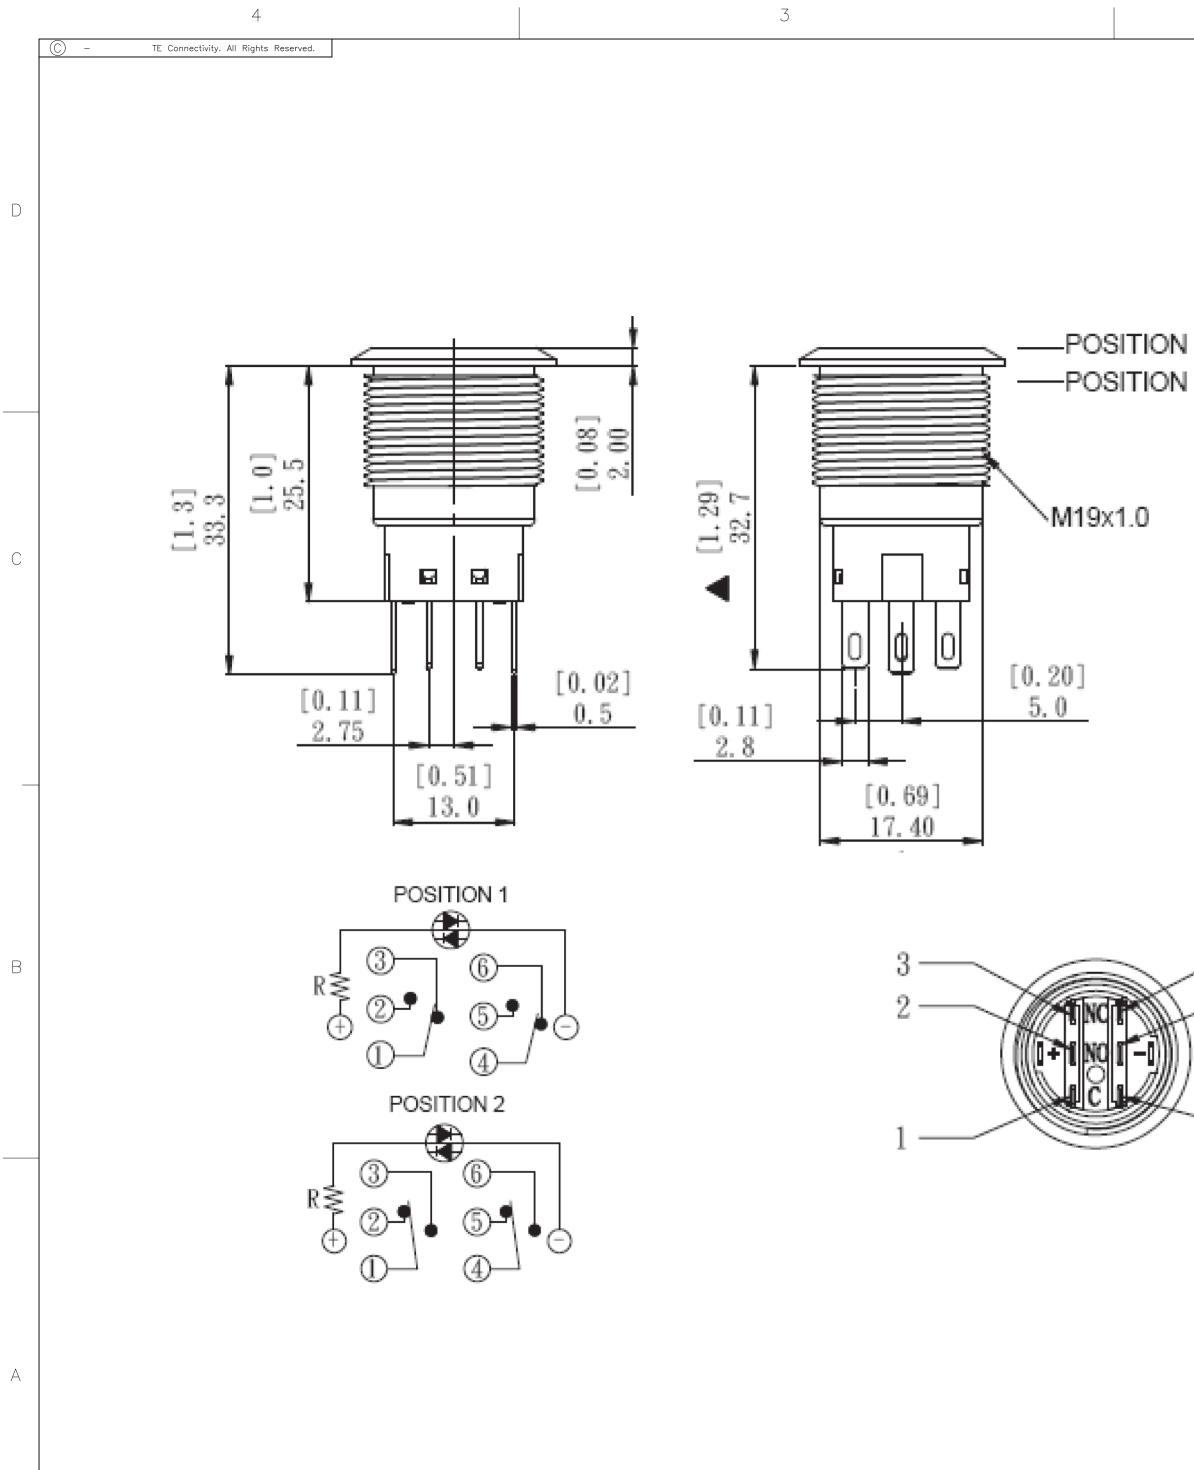

D

С

2213765

В

|   | 2                                                      |                   | 1                            |           |
|---|--------------------------------------------------------|-------------------|------------------------------|-----------|
|   |                                                        | REVISIONS         |                              |           |
|   |                                                        | P LTR DESCRIPTION | DATE DWN APVI                | 2         |
| 1 |                                                        | - SEE SHEET 1     |                              | D         |
|   |                                                        | ASSEMBLE          | ED VIEW                      | C         |
|   |                                                        |                   |                              |           |
| 6 |                                                        |                   |                              | g 2213765 |
| 5 |                                                        |                   |                              | D         |
| 4 |                                                        |                   |                              |           |
|   |                                                        |                   |                              |           |
|   |                                                        |                   |                              |           |
|   | DIMENSIONS: TOLERANCES UNLESS<br>OTHERWISE SPECIFIED:  | PRODUCT SPEC      | DAL SWITCH 19mm              | A         |
|   | $ \begin{array}{c ccccccccccccccccccccccccccccccccccc$ | APPLICATION SPEC  | SPOT LED                     |           |
|   | 4 PLC ± -<br>ANGLES ± -                                |                   | 3765 —                       | 0         |
|   |                                                        |                   | CALE 1:1 SHEET 2 OF 4 REV A1 |           |