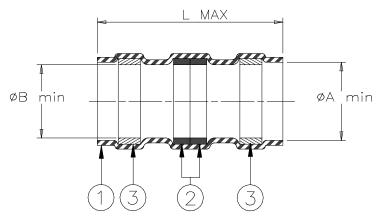

## **CUSTOMER DRAWING**

|             | Р       | roduct Dimension | ns      | Cable Dimensions |         |         |  |
|-------------|---------|------------------|---------|------------------|---------|---------|--|
| Product     | øA      | øB               | L       | øD               | ød      | øE      |  |
| Name        | min     | min              | max     | max              | min     | min     |  |
| B-053-70    | 13.3    | 13.8             | 29.7    | 13.3             | 8.9     | 29.7    |  |
|             | (0.525) | (0.545)          | (1.170) | (0.525)          | (0.350) | (1.170) |  |
| B-053-70-02 | 6.9     | 7.4              | 23.8    | 6.9              | 3.6     | 23.5    |  |
|             | (0.270) | (0.290)          | (0.935) | (0.270)          | (0.140) | (0.925) |  |
| B-053-70-03 | 5.8     | 6.6              | 25.3    | 5.8              | 3.2     | 25.3    |  |
|             | (0.230) | (0.260)          | (0.995) | (0.230)          | (0.125) | (0.995) |  |
| B-053-70-04 | 4.4     | 4.9              | 19.5    | 4.4              | 2.4     | 19.5    |  |
|             | (0.175) | (0.195)          | (0.770) | (0.175)          | (0.095) | (0.770) |  |

## **MATERIALS**

1. INSULATION SLEEVE: Heat-shrinkable, transparent blue, radiation cross-linked modified polyvinylidene fluoride.

- 2. SOLDER PREFORM WITH FLUX: (Qty: 2)
  - SOLDER: TYPE Sn63 per ANSI-J-STD-006.

FLUX: TYPE ROL0 per ANSI-J-STD-004.

3. MELTABLE SEALING RINGS: Thermally stabilized thermoplastic. Color: clear.

## APPLICATION

- 1. These controlled soldering devices are designed for termination of a braid to the shield of a cable having an insulation rated for at least  $+125^{\circ}$ C.
- 2. Temperature range:  $-55^{\circ}$ C to  $+150^{\circ}$ C.
- 3. For application tooling, contact your local Raychem technical service.