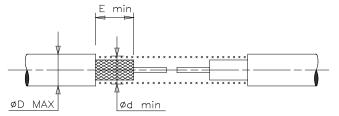

## **CUSTOMER DRAWING**

|             | Р       | roduct Dimension | ns      | Cable Dimensions |         |         |  |
|-------------|---------|------------------|---------|------------------|---------|---------|--|
| Product     | øA      | øB               | L       | øD               | ød      | øE      |  |
| Name        | min     | min              | max     | max              | min     | min     |  |
| B-053-70    | 13.3    | 13.8             | 29.7    | 13.3             | 8.9     | 29.7    |  |
|             | (0.525) | (0.545)          | (1.170) | (0.525)          | (0.350) | (1.170) |  |
| B-053-70-02 | 6.9     | 7.4              | 23.8    | 6.9              | 3.6     | 23.5    |  |
|             | (0.270) | (0.290)          | (0.935) | (0.270)          | (0.140) | (0.925) |  |
| B-053-70-03 | 5.8     | 6.6              | 25.3    | 5.8              | 3.2     | 25.3    |  |
|             | (0.230) | (0.260)          | (0.995) | (0.230)          | (0.125) | (0.995) |  |
| B-053-70-04 | 4.4     | 4.9              | 19.5    | 4.4              | 2.4     | 19.5    |  |
|             | (0.175) | (0.195)          | (0.770) | (0.175)          | (0.095) | (0.770) |  |

For best results, prepare the cable as shown:

TE Connectivity, TE connectivity (logo), Raychem, Thermofit, and SolderSleeve are trademarks

| = <u>TE</u>                                                                                             | ] | THERMOFIT<br>DEVICES               |                    | Raychem                                                                                                                 | TITLE:<br>SOLDERSLEEVE<br>SHIELD TERMINATOR |                        |                           |  |  |
|---------------------------------------------------------------------------------------------------------|---|------------------------------------|--------------------|-------------------------------------------------------------------------------------------------------------------------|---------------------------------------------|------------------------|---------------------------|--|--|
| UNLESS OTHERWISE SPECIFIED DIMENSIONS ARE IN MILLIMETERS.<br>INCHES DIMENSIONS ARE IN BETWEEN BRACKETS. |   |                                    |                    |                                                                                                                         | DOCUMENT NO.                                | B-053-70/-02/ -03/ -04 |                           |  |  |
| TOLERANCES:<br>0.00 N/A<br>0.0 N/A<br>0 N/A                                                             |   | DUGHNESS IN amend this should eval |                    | ctivity reserves the right to<br>s drawing at any time. Users<br>suluate the suitability of the<br>r their application. | Revision: 4                                 |                        | Issue Date:<br>March 2020 |  |  |
| DRAWN BY: DATE:<br>M. FORONDA 6-Nov-98                                                                  |   | ECO: <b>ECO-2</b>                  | ECO: ECO-20-003572 |                                                                                                                         | SIZE:<br>A                                  | SHEET:<br>1 of 1       |                           |  |  |