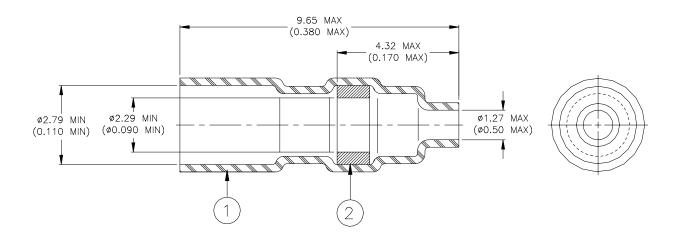

#### **MATERIALS**

- 1. INSULATION SLEEVE: Heat shrinkable, transparent blue, radiation cross-linked polyvinylidene fluoride.
- 2. SOLDER PREFORM WITH FLUX:

SOLDER: TYPE Sn63 per ANSI J-STD-006.

FLUX: TYPE ROL1 per ANSI J-STD-004.

## **APPLICATION**

- 1. This sleeve is designed to terminate wire combinations from a single 26 AWG to 20 AWG wires to a 0.64 x 0.64 x 8.00 (0.025 x 0.025 x 0.315) pin.
- 2. Sleeve will recover to 1.27 (0.050) I.D. max.