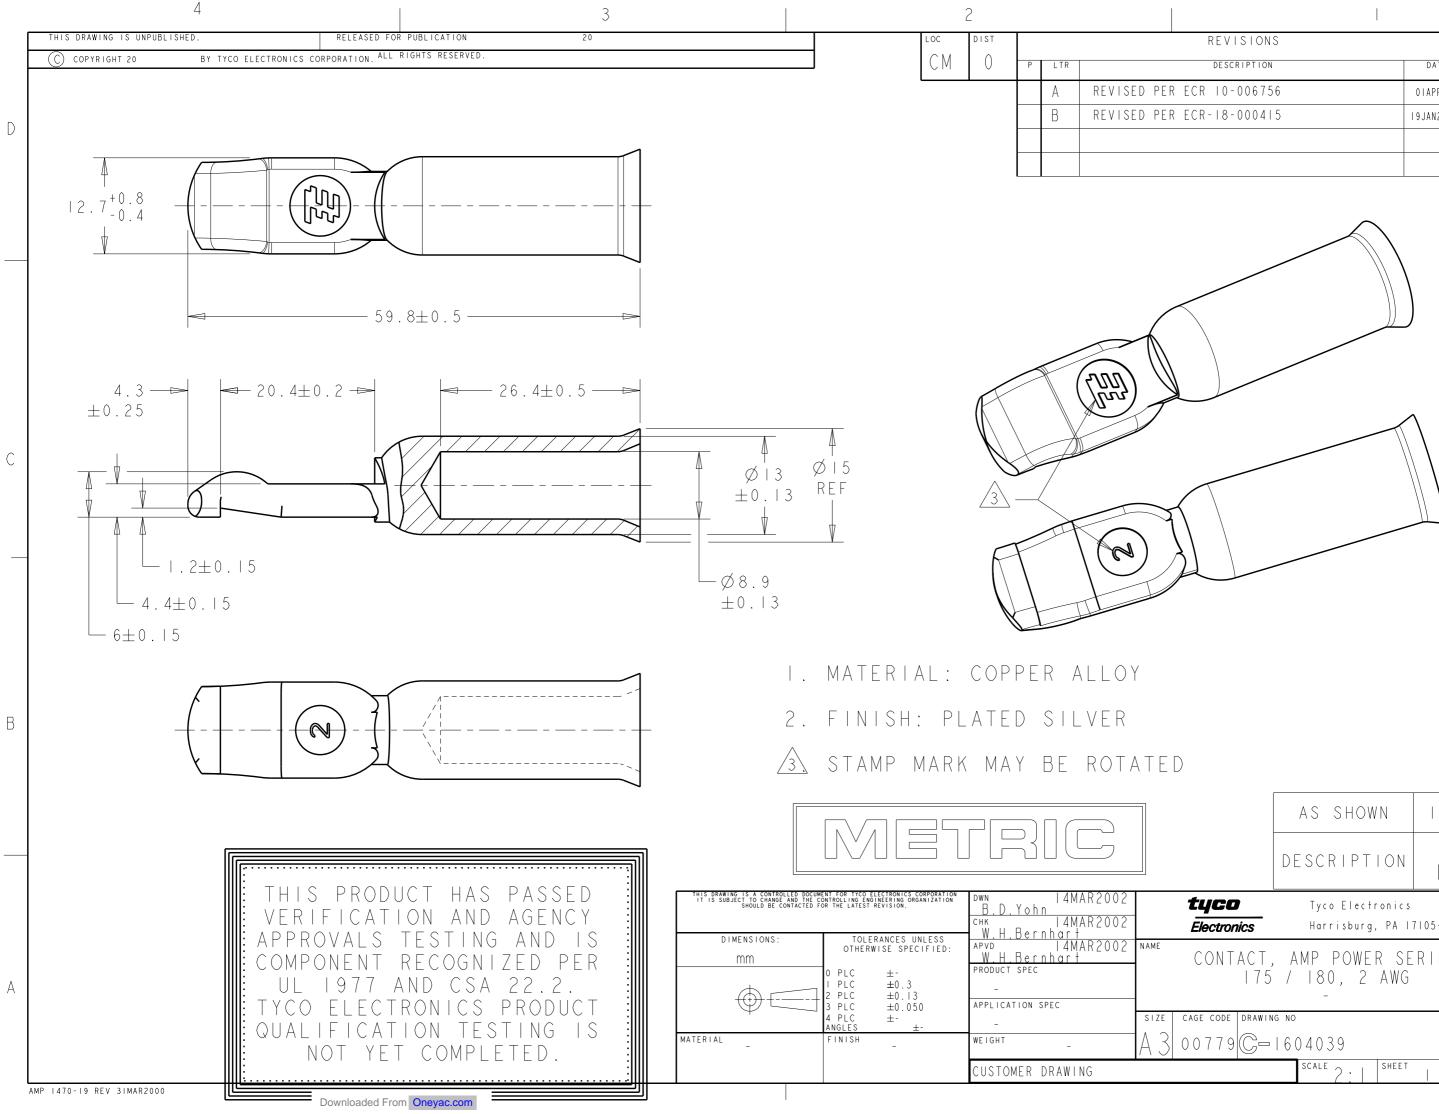

| REVISIONS         |           |     |      |
|-------------------|-----------|-----|------|
| DESCRIPTION       | DATE      | DWN | APVD |
| CR 10-006756      | OIAPRIO   | JR  | SM   |
| ECR - 18 - 000415 | 19JAN2018 | RS  | SZ   |
|                   |           |     |      |
|                   |           |     |      |
|                   |           |     |      |

D

С

В

|                                               | AS SHOWN                             | 604039-                |   |  |
|-----------------------------------------------|--------------------------------------|------------------------|---|--|
|                                               | DESCRIPTION                          | P A R T<br>N U M B E R |   |  |
| <b>tyco</b><br>Electronics                    | Tyco Electronics<br>Harrisburg, PA I |                        |   |  |
| CONTACT, AMP POWER SERIES<br>175 / 180, 2 AWG |                                      |                        |   |  |
| age code drawin $0.779$                       |                                      | RESTRICTED TO          |   |  |
|                                               | SCALE 2:   SHEET                     | OF REV B               | ] |  |