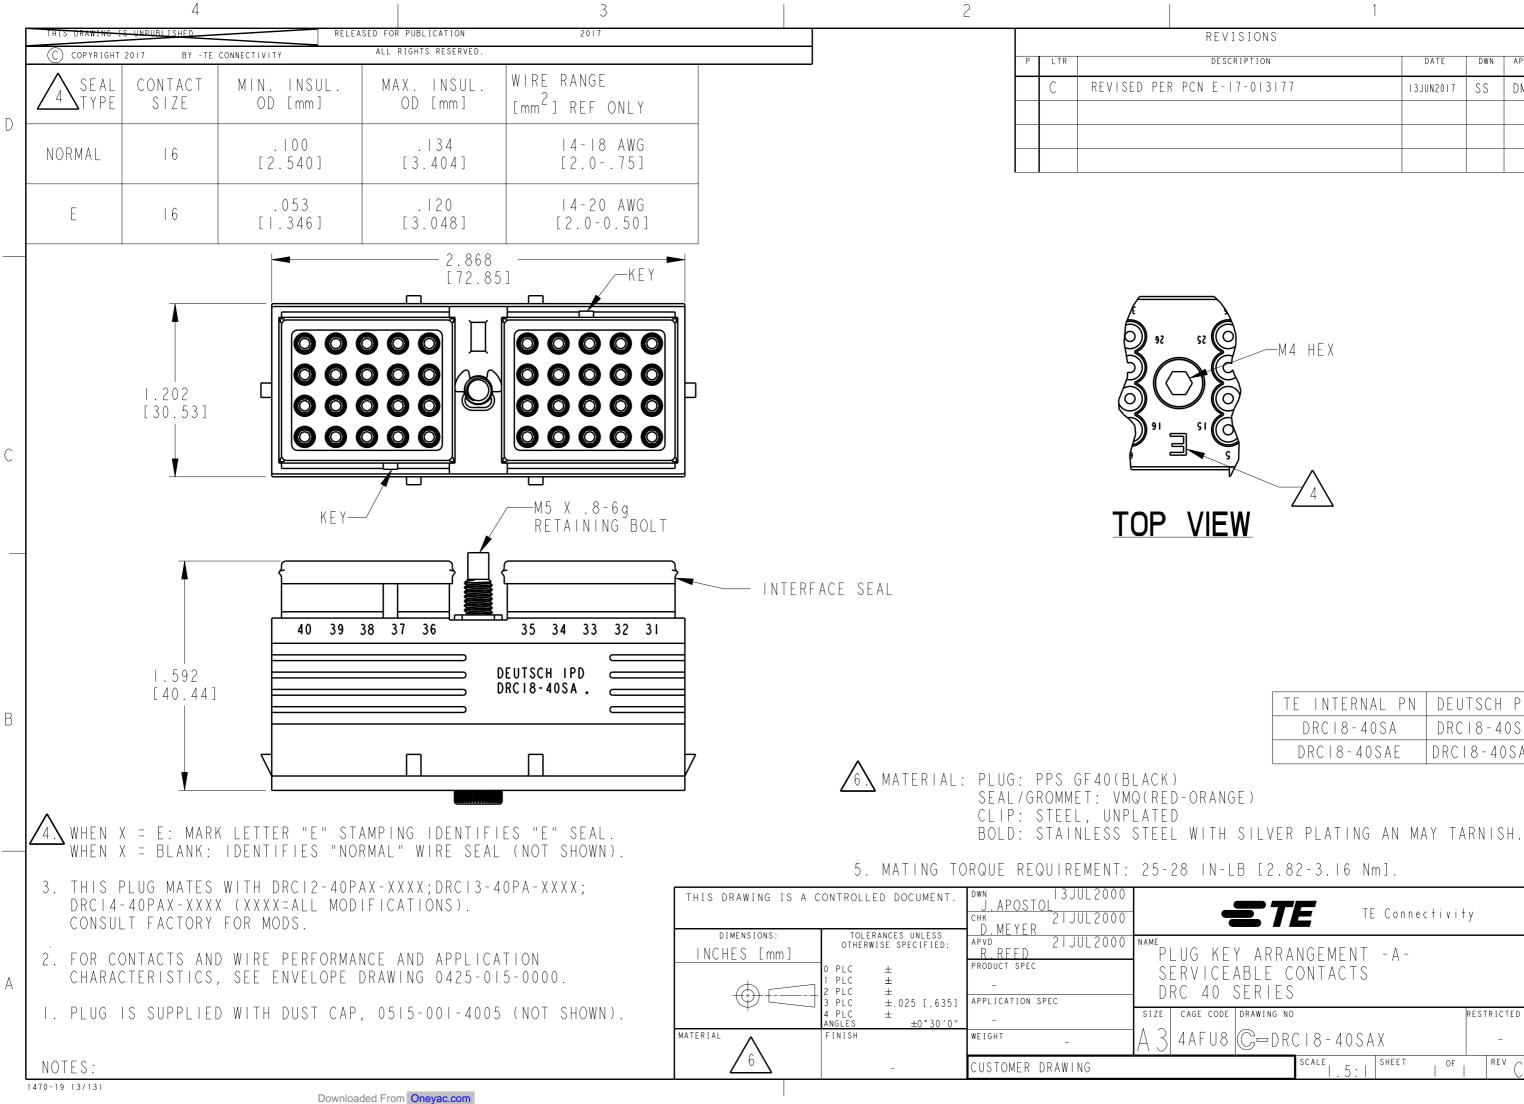

|                 | I        |     |      |
|-----------------|----------|-----|------|
| REVISIONS       |          |     |      |
| DESCRIPTION     | DATE     | DWN | APVD |
| PCN E-17-013177 | 3JUN20 7 | SS  | DM   |
|                 |          |     |      |
|                 |          |     |      |
|                 |          |     |      |
|                 |          |     |      |

1

| TE INTERNAL PN | DEUTSCH PN  |  |  |
|----------------|-------------|--|--|
| DRCI8-40SA     | DRCI8-40SA  |  |  |
| DRCI8-40SAE    | DRCI8-40SAE |  |  |

| TE Connectivity                                         |  |
|---------------------------------------------------------|--|
| 6 KEY ARRANGEMENT -A-<br>/ICEABLE CONTACTS<br>40 SERIES |  |
| GE CODE DRAWING NO RESTRICTED                           |  |
| FU8 C-DRCI8-40SAX -                                     |  |
| SCALE   .5:   SHEET   OF   REV C                        |  |