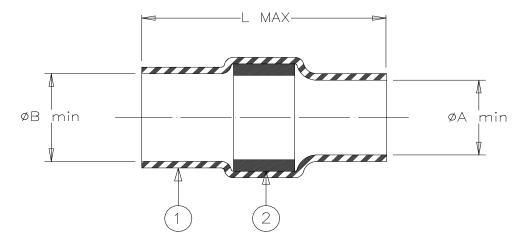

#### **CUSTOMER DRAWING**

| Product Revision |   | Prod | luct Dimensi | Cable Dimensions |     |     |
|------------------|---|------|--------------|------------------|-----|-----|
| Part Name        |   | A    | В            | L                | D   | Е   |
|                  |   | min  | min          | max              | max | min |
| B-055-03         | I | 43   | 46           | 103              | 42  | 28  |

### **MATERIAL**

- 1. INSULATION SLEEVE: Heat-shrinkable, radiation cross-linked modified polyolefin. Transparent clear.
- 2. SOLDER PREFORM WITH FLUX:

SOLDER: TYPE Cd18 per ANSI J-STD-006. FLUX: TYPE ROM1 per ANSI J-STD-004.

### APPLICATION

- 1. This controlled soldering device is designed for termination of a tin plated or bare copper shield on a cable having an insulation rated for at least +85°C.
- 2. Temperature range: -55°C to +125°C.