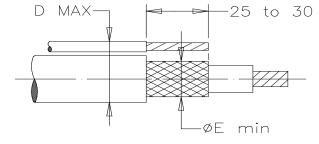

#### **CUSTOMER DRAWING**

| Product Revision |   | Prod | luct Dimensi | Cable Dimensions |     |     |
|------------------|---|------|--------------|------------------|-----|-----|
| Part Name        |   | A    | В            | L                | D   | Е   |
|                  |   | min  | min          | max              | max | min |
| B-055-03         | I | 43   | 46           | 103              | 42  | 28  |

For best results, prepare the cable as shown:

| = TE                                                      |                |      | Raychem<br>Devices                                                            | TITLE:                        | TITLE: SHIELD TERMINATION LOW TEMPERATURE |       |                  |  |
|-----------------------------------------------------------|----------------|------|-------------------------------------------------------------------------------|-------------------------------|-------------------------------------------|-------|------------------|--|
| UNLESS OTHERWISE SPECIFIED DIMENSIONS ARE IN MILLIMETERS. |                |      |                                                                               | DOCUMENT NO.: <b>B-055-03</b> |                                           |       |                  |  |
| TOLERANCES:<br>0.00 N/A<br>0.0 N/A<br>0 N/A               | drawing at any |      | res the right to amend this time. Users should tability of the product for a. |                               | DCR NUMBER: ECO-16-009232                 |       | REPLACES: B05503 |  |
| DRAWN BY: DATE: R. MAPALO 15-Oct-98                       |                | t-98 | REV.:<br>SEE TABLE                                                            | DOC ISSUE:<br>C1              | SCALE:<br>NONE                            | SIZE: | SHEET:<br>1 of 1 |  |