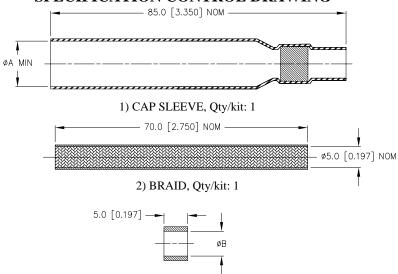

### SPECIFICATION CONTROL DRAWING

3) MELTABLE SEALING RING, Qty/kit: 4

| Product<br>Name | Product Dimensions |         | Cable Dimensions |         |         |         |         |         |  |
|-----------------|--------------------|---------|------------------|---------|---------|---------|---------|---------|--|
|                 | ØA                 | ØB      | Ø                | C       | Ø       | D       | ØE      |         |  |
|                 | min                | min     | min              | max     | min     | max     | min     | max     |  |
| B-500-02-107    | 6.40               | 2.80    | 2.50             | 4.00    | 2.30    | 3.50    | 1.40    | 2.80    |  |
|                 | [0.252]            | [0.110] | [0.098]          | [0.157] | [0.091] | [0.138] | [0.055] | [0.110] |  |
| B-500-02-108    | 9.00               | 7.16    | 4.50             | 6.50    | 4.00    | 6.00    | 1.50    | 3.50    |  |
|                 | [0.354]            | [0.282] | [0.177]          | [0.256] | [0.157] | [0.236] | [0.059] | [0.138] |  |
| B-500-02-109    | 12.70              | 7.16    | 6.35             | 9.52    | 5.85    | 9.02    | 3.58    | 7.16    |  |
|                 | [0.500]            | [0.282] | [0.250]          | [0.375] | [0.230] | [0.355] | [0.141] | [0.282] |  |

#### **MATERIALS**

1. CAP SLEEVE:

INSULATION SLEEVE: Heat-shrinkable, highly flexible Viton according to Tyco Electronics / Raychem Specification RT-1146 or RK-6014. Color: black.

PLUG INSERT: Modified stabilized polytetrafluoroethylene rod. Color: natural.

- 2. BRAID: Tin-plated copper.
- 3. MELTABLE SEALING RING: Thermally stabilized thermoplastic. Color: blue. Qty/kit: 4