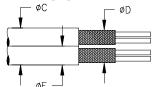

For best results, prepare the cable as shown:

| tyco<br>Electronics                                                                                 | _            | Tyco Electronics Corporation<br>300 Constitution Drive,<br>Menlo Park, CA. 94025, U.S.A. |       | Raychem | TITLE: FLEXIBLE STUB SPLICE KIT TIN-PLATED BRAID |             |       |      |          |        |
|-----------------------------------------------------------------------------------------------------|--------------|------------------------------------------------------------------------------------------|-------|---------|--------------------------------------------------|-------------|-------|------|----------|--------|
| Unless otherwise specified dimensions are in millimeters. [Inches dimensions are shown in brackets] |              |                                                                                          |       |         | DOCUMENT NO.:  B-500-02-107/-109                 |             |       |      |          |        |
| TOLERANCES:                                                                                         | ANGI         | GLES: N/A Tyco Electronics reserves                                                      |       |         |                                                  |             |       |      |          |        |
| 0.00 N/A<br>0.0 N/A<br>0 N/A                                                                        | ROUG<br>MICR | this drawing at any time evaluate the suitability of application.                        |       |         |                                                  | REV.:       | DATE: |      | 2-Aug-06 |        |
| PREPARED BY:                                                                                        |              |                                                                                          | 1 11  |         | ACES:                                            | CAGE CODE : | SCA   | ALE: | SIZE:    | SHEET: |
| mforonda                                                                                            | nda D060203  |                                                                                          | 60203 | D040136 |                                                  | 06090       |       |      | A        | 1 of 1 |