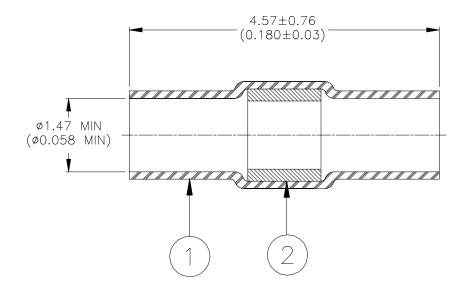

#### **MATERIALS**

1. INSULATION SLEEVE: Heat-shrinkable, transparent blue, radiation cross-linked modified polyvinylidene fluoride.

2. SOLDER PREFORM WITH FLUX:

SOLDER: TYPE Sn63 per ANSI J-STD-006. FLUX: TYPE ROL1 per ANSI-J-STD-004.

### APPLICATION

1. Sleeve will recover to 0.76 (0.030) max. I.D.

|                                                                                                   | n Interest<br>type ELECTR<br>constitution D<br>ark, CA 9402 | Drive | ect T                                                                                                                                     | THERMOFIT<br>DEVICES | SOLDERSLEEVE, MINIATURE 1.47 X 4.57 (.058 X .180) |                |                  |                  |
|---------------------------------------------------------------------------------------------------|-------------------------------------------------------------|-------|-------------------------------------------------------------------------------------------------------------------------------------------|----------------------|---------------------------------------------------|----------------|------------------|------------------|
| UNLESS OTHERWISE SPECIFIED DIMENSIONS ARE IN MILLIMETERS. INCHES DIMENSIONS ARE BETWEEN BRACKETS. |                                                             |       |                                                                                                                                           |                      | DOCUMENT NO.: <b>D-110-46</b>                     |                |                  |                  |
| TOLERANCES:<br>0.00 N/A<br>0.0 N/A<br>0 N/A                                                       |                                                             |       | Raychem reserves the right to amend this drawing at any time. Users should evaluate the suitability of the product for their application. |                      | DCR NUMBER:<br>D990738                            |                | REPLACES:<br>N/A |                  |
| DRAWN BY:<br>M. FORONDA                                                                           |                                                             | DATE: | 9-May-00                                                                                                                                  | PROD. REV.<br>A      | DOC ISSUE:                                        | SCALE:<br>None | SIZE:            | SHEET:<br>1 of 1 |