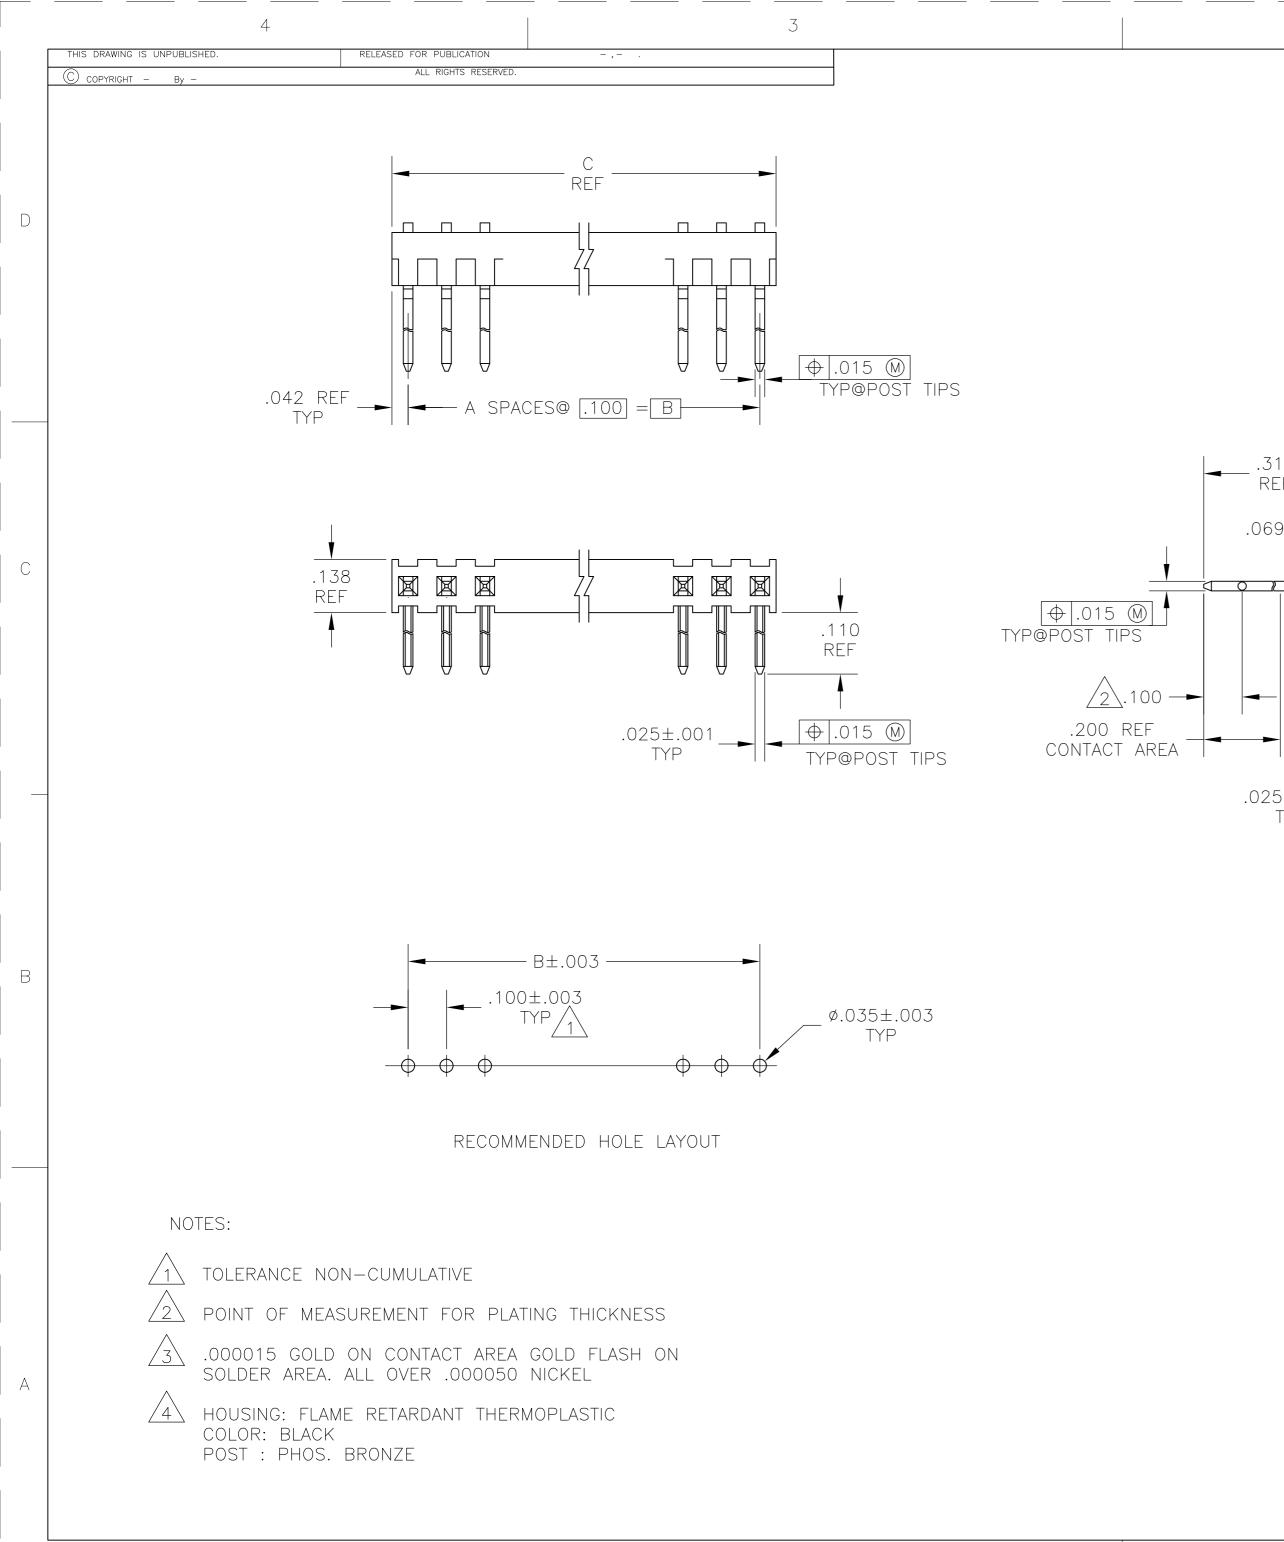

|                                                                                                                                                                                                                                                                                                                                                                                                                                                                                                                                                                                                                                                                                                                                                                                  |                                               |                |                |            |                | D   |
|----------------------------------------------------------------------------------------------------------------------------------------------------------------------------------------------------------------------------------------------------------------------------------------------------------------------------------------------------------------------------------------------------------------------------------------------------------------------------------------------------------------------------------------------------------------------------------------------------------------------------------------------------------------------------------------------------------------------------------------------------------------------------------|-----------------------------------------------|----------------|----------------|------------|----------------|-----|
|                                                                                                                                                                                                                                                                                                                                                                                                                                                                                                                                                                                                                                                                                                                                                                                  |                                               |                |                |            |                |     |
|                                                                                                                                                                                                                                                                                                                                                                                                                                                                                                                                                                                                                                                                                                                                                                                  |                                               |                |                |            |                |     |
|                                                                                                                                                                                                                                                                                                                                                                                                                                                                                                                                                                                                                                                                                                                                                                                  | 3.984                                         | 3.900          | 39             | 40         | 4-87233-0      |     |
|                                                                                                                                                                                                                                                                                                                                                                                                                                                                                                                                                                                                                                                                                                                                                                                  | 3.884                                         | 3.800          | 38             | 39         | 3-87233-9      |     |
|                                                                                                                                                                                                                                                                                                                                                                                                                                                                                                                                                                                                                                                                                                                                                                                  | 3.784                                         | 3.700          | 37             | 38         | 3-87233-8      |     |
|                                                                                                                                                                                                                                                                                                                                                                                                                                                                                                                                                                                                                                                                                                                                                                                  | 3.684                                         | 3.600          | 36             | 37         | 3-87233-7      |     |
|                                                                                                                                                                                                                                                                                                                                                                                                                                                                                                                                                                                                                                                                                                                                                                                  | 3.584                                         | 3.500          | 35             | 36         | 3-87233-6      |     |
|                                                                                                                                                                                                                                                                                                                                                                                                                                                                                                                                                                                                                                                                                                                                                                                  | 3.484                                         | 3.400          | 34             | 35         | 3-87233-5      |     |
|                                                                                                                                                                                                                                                                                                                                                                                                                                                                                                                                                                                                                                                                                                                                                                                  | 3.384                                         | 3.300          | 33             | 34         | 3-87233-4      |     |
|                                                                                                                                                                                                                                                                                                                                                                                                                                                                                                                                                                                                                                                                                                                                                                                  | 3.284                                         | 3.200          | 32             | 33         | 3-87233-3      |     |
| REF REF                                                                                                                                                                                                                                                                                                                                                                                                                                                                                                                                                                                                                                                                                                                                                                          | 3.184                                         | 3.100          | 31             | 32         | 3-87233-2      |     |
| .069                                                                                                                                                                                                                                                                                                                                                                                                                                                                                                                                                                                                                                                                                                                                                                             | 3.084                                         | 3.000          | 30             | 31         | 3-87233-1      |     |
|                                                                                                                                                                                                                                                                                                                                                                                                                                                                                                                                                                                                                                                                                                                                                                                  | 2.984                                         | 2.900          | 29             | 30         | 3-87233-0      |     |
|                                                                                                                                                                                                                                                                                                                                                                                                                                                                                                                                                                                                                                                                                                                                                                                  | 2.884                                         | 2.800          | 28             | 29         | 2-87233-9      | С   |
|                                                                                                                                                                                                                                                                                                                                                                                                                                                                                                                                                                                                                                                                                                                                                                                  | 2.784                                         | 2.700          | 27             | 28         | 2-87233-8      |     |
|                                                                                                                                                                                                                                                                                                                                                                                                                                                                                                                                                                                                                                                                                                                                                                                  | 2.684                                         | 2.600          | 26             | 27         | 2-87233-7      |     |
|                                                                                                                                                                                                                                                                                                                                                                                                                                                                                                                                                                                                                                                                                                                                                                                  | 2.584                                         | 2.500          | 25             | 26         | 2-87233-6      |     |
|                                                                                                                                                                                                                                                                                                                                                                                                                                                                                                                                                                                                                                                                                                                                                                                  | 2.484                                         | 2.400          | 24             | 25         | 2-87233-5      |     |
|                                                                                                                                                                                                                                                                                                                                                                                                                                                                                                                                                                                                                                                                                                                                                                                  | 2.384                                         | 2.300          | 23             | 24         | 2-87233-4      |     |
|                                                                                                                                                                                                                                                                                                                                                                                                                                                                                                                                                                                                                                                                                                                                                                                  | 2.284                                         | 2.200          | 22             | 23         | 2-87233-3      |     |
| .157                                                                                                                                                                                                                                                                                                                                                                                                                                                                                                                                                                                                                                                                                                                                                                             | 2.184                                         | 2.100          | 21             | 22         | 2-87233-2      | _   |
|                                                                                                                                                                                                                                                                                                                                                                                                                                                                                                                                                                                                                                                                                                                                                                                  | 2.084                                         | 2.000          | 20             | 21         | 2-87233-1      |     |
| .025±.002                                                                                                                                                                                                                                                                                                                                                                                                                                                                                                                                                                                                                                                                                                                                                                        | 1.984                                         | 1.900          | 19             | 20         | 2-87233-0      |     |
| TYP TYP@POST_TIPS                                                                                                                                                                                                                                                                                                                                                                                                                                                                                                                                                                                                                                                                                                                                                                | 1.884                                         | 1.800          | 18             | 19         | 1-87233-9      |     |
|                                                                                                                                                                                                                                                                                                                                                                                                                                                                                                                                                                                                                                                                                                                                                                                  | 1.784                                         | 1.700          | 17             | 18         | 1-87233-8      |     |
|                                                                                                                                                                                                                                                                                                                                                                                                                                                                                                                                                                                                                                                                                                                                                                                  | 1.684                                         | 1.600          | 16             | 17         | 1-87233-7      |     |
|                                                                                                                                                                                                                                                                                                                                                                                                                                                                                                                                                                                                                                                                                                                                                                                  | 1.584                                         | 1.500          | 15             | 16         | 1-87233-6      |     |
|                                                                                                                                                                                                                                                                                                                                                                                                                                                                                                                                                                                                                                                                                                                                                                                  | 1.484                                         | 1.400          | 14             | 15         | 1-87233-5      |     |
|                                                                                                                                                                                                                                                                                                                                                                                                                                                                                                                                                                                                                                                                                                                                                                                  | 1.384                                         | 1.300          | 13             | 14         | 1-87233-4      | 233 |
|                                                                                                                                                                                                                                                                                                                                                                                                                                                                                                                                                                                                                                                                                                                                                                                  | 1.284                                         | 1.200          | 12             | 13         | 1-87233-3      | 8   |
|                                                                                                                                                                                                                                                                                                                                                                                                                                                                                                                                                                                                                                                                                                                                                                                  | 1.184                                         | 1.100          | 1 1            | 12         | 1-87233-2      | B   |
|                                                                                                                                                                                                                                                                                                                                                                                                                                                                                                                                                                                                                                                                                                                                                                                  | 1.084                                         | 1.000          | 10             | 11         | 1-87233-1      |     |
|                                                                                                                                                                                                                                                                                                                                                                                                                                                                                                                                                                                                                                                                                                                                                                                  | .984                                          | .900           | 9              | 10         | 1-87233-0      |     |
|                                                                                                                                                                                                                                                                                                                                                                                                                                                                                                                                                                                                                                                                                                                                                                                  | .884                                          | .800           | 8              | 9          | 87233-9        | -   |
|                                                                                                                                                                                                                                                                                                                                                                                                                                                                                                                                                                                                                                                                                                                                                                                  | .784                                          | .700           | 7              | 8          | 87233-8        | 4   |
|                                                                                                                                                                                                                                                                                                                                                                                                                                                                                                                                                                                                                                                                                                                                                                                  | .684                                          | .600           | 6              | 7          | 87233-7        | -   |
|                                                                                                                                                                                                                                                                                                                                                                                                                                                                                                                                                                                                                                                                                                                                                                                  | .584                                          | .500           | 5              | 6          | 87233-6        | -   |
|                                                                                                                                                                                                                                                                                                                                                                                                                                                                                                                                                                                                                                                                                                                                                                                  | .484                                          | .400           | 4              | 5          | 87233-5        | -   |
|                                                                                                                                                                                                                                                                                                                                                                                                                                                                                                                                                                                                                                                                                                                                                                                  | .384                                          | .300           | 3              | 4          | 87233-4        | -   |
|                                                                                                                                                                                                                                                                                                                                                                                                                                                                                                                                                                                                                                                                                                                                                                                  | .284                                          | .200           | 2              | 3          | 87233-3        | -   |
|                                                                                                                                                                                                                                                                                                                                                                                                                                                                                                                                                                                                                                                                                                                                                                                  | .184                                          | .100           | 1              | 2          | 87233-2        | -   |
|                                                                                                                                                                                                                                                                                                                                                                                                                                                                                                                                                                                                                                                                                                                                                                                  | .084                                          |                |                | 1          | 87233-1        | -   |
|                                                                                                                                                                                                                                                                                                                                                                                                                                                                                                                                                                                                                                                                                                                                                                                  |                                               |                |                | NO         |                |     |
|                                                                                                                                                                                                                                                                                                                                                                                                                                                                                                                                                                                                                                                                                                                                                                                  | С                                             | B              | А              | OF         | PART NO        |     |
|                                                                                                                                                                                                                                                                                                                                                                                                                                                                                                                                                                                                                                                                                                                                                                                  |                                               |                |                | POS        |                |     |
| THIS DRAWING IS A CONTROLLED DOCUMENT.                                                                                                                                                                                                                                                                                                                                                                                                                                                                                                                                                                                                                                                                                                                                           | DWN 24FEB09                                   |                |                |            |                | -   |
|                                                                                                                                                                                                                                                                                                                                                                                                                                                                                                                                                                                                                                                                                                                                                                                  | RAGHAVENDRA<br>CHK 24FEB09<br>GESFORD JEFFREY |                | TE             | TE Co      | onnectivity    | A   |
| DIMENSIONS: TOLERANCES UNLESS<br>OTHERWISE SPECIFIED:                                                                                                                                                                                                                                                                                                                                                                                                                                                                                                                                                                                                                                                                                                                            | APVD 24FEB09 NAME                             |                |                |            |                |     |
| Inches     GESFORD JEFFREY     HEADER ASSY, MOD II, .100C/L,       0 PLC     ± -       1 PLC     ± -         1 PLC     ± -         1 PLC     ± -         1 PLC     ± -         1 PLC     ± -         1 PLC     ± -         1 PLC     ± -         1 PLC     ± -         1 PLC     ± -         1 PLC     ± -         1 PLC     ± -         1 PLC     ± -         1 PLC     ± -         1 PLC     ± -         1 PLC     ± -         1 PLC     ± -         1 PLC     ± -         1 PLC     ± -         1 PLC     ± -         1 PLC     ± -         1 PLC     ± -         1 PLC     ± -         1 PLC     ± -         1 PLC     ± -         1 PLC     ± -         1 PLC     ± -         1 PLC     ± -         1 PLC     ± -         1 PLC     ± -         1 PLC     ± -         1 PLC |                                               |                |                |            |                |     |
| $ \begin{array}{c} 1  PLC \qquad \pm \\ 2  PLC \qquad \pm \\ 3  PLC \qquad \pm \\ 0.005 \end{array} $                                                                                                                                                                                                                                                                                                                                                                                                                                                                                                                                                                                                                                                                            | APPLICATION SPEC                              | NULL NUW,      | MUUL AN        | IULL, .UZU | JUNIL I USI    |     |
| $4 \text{ PLC} \pm .005$ $4 \text{ PLC} \pm -$ ANGLES \pm -                                                                                                                                                                                                                                                                                                                                                                                                                                                                                                                                                                                                                                                                                                                      |                                               | CAGE CODE DRAV |                |            | RESTRICTED TO  | 1   |
| MATERIAL FINISH                                                                                                                                                                                                                                                                                                                                                                                                                                                                                                                                                                                                                                                                                                                                                                  | weight _ A2                                   | 00779 <b>C</b> | <b>-</b> 87233 |            | _              |     |
|                                                                                                                                                                                                                                                                                                                                                                                                                                                                                                                                                                                                                                                                                                                                                                                  | CUSTOMER DRAWING                              |                | SCALE          | 4:1 SHEET  | T 1 OF 1 REV K | ]   |
|                                                                                                                                                                                                                                                                                                                                                                                                                                                                                                                                                                                                                                                                                                                                                                                  |                                               |                |                |            |                | -   |