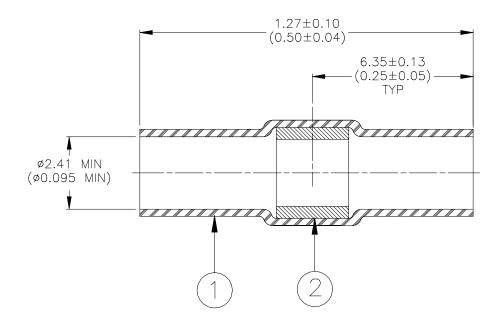

### **MATERIALS**

- 1. INSULATION SLEEVE: Heat-shrinkable, transparent blue, radiation cross-linked modified polyvinylidene fluoride.
- 2. SOLDER PREFORM WITH FLUX:

SOLDER: TYPE Sn63 per ANSI J-STD-006. FLUX: TYPE ROL1 per ANSI-J-STD-004.

### **APPLICATION**

- 1. This part is designed for use in terminating the shield of a miniature coaxial cable having tin or silver plated shields.
- 2. Sleeve will recover to 0.76 (0.30) max. I.D.

|                                                                                                   | n Inter( type ELECTR onstitution D ark, CA 9402 |                  | ERMOFIT<br>EVICES                                                                                                      | SOLDERSLEEVE SHIELD TERMINATOR |  |                                 |                |               |                  |
|---------------------------------------------------------------------------------------------------|-------------------------------------------------|------------------|------------------------------------------------------------------------------------------------------------------------|--------------------------------|--|---------------------------------|----------------|---------------|------------------|
| UNLESS OTHERWISE SPECIFIED DIMENSIONS ARE IN MILLIMETERS. INCHES DIMENSIONS ARE BETWEEN BRACKETS. |                                                 |                  |                                                                                                                        |                                |  | DOCUMENT NO.: <b>D-110-0074</b> |                |               |                  |
| TOLERANCES:<br>0.00 N/A<br>0.0 N/A<br>0 N/A                                                       | drawing                                         |                  | m reserves the right to amend this<br>g at any time. Users should evaluate<br>ability of the product for their<br>ion. |                                |  | DCR NUMBER:<br>D990726          |                | REPLACES: N/A |                  |
| DRAWN BY: D. M. FORONDA                                                                           |                                                 | DATE:<br>06-July | 7-00                                                                                                                   | PROD. REV.                     |  | DOC. ISSUE:                     | SCALE:<br>None | SIZE:         | SHEET:<br>1 of 1 |