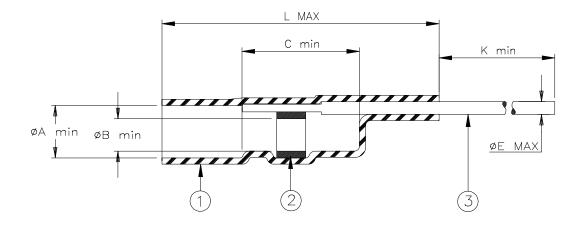

### SPECIFICATION CONTROL DRAWING

| Product Revision |   | Product Dimensions |         |         |         |         |         |  |  |
|------------------|---|--------------------|---------|---------|---------|---------|---------|--|--|
| Product          |   | L ±1.5             | øΑ      | øB      | C       | K       | E       |  |  |
| Name             |   | (L ±0.06)          | min     | min     | min     | min     | max     |  |  |
| D-141-0093       | F | 15.0               | 1.65    | 1.15    | 5.10    | 9.0     | 0.68    |  |  |
|                  |   | (0.600)            | (0.065) | (0.045) | (0.200) | (0.350) | (0.027) |  |  |

### **MATERIALS**

- 1. INSULATION SLEEVE: Heat-shrinkable, transparent blue, radiation cross-linked modified polyvinylidene fluoride.
- 2. SOLDER PREFORM WITH FLUX:

SOLDER: TYPE Sn63 per ANSI-J-STD-006. FLUX: TYPE ROL1 per ANSI-J-STD-004.

3. PREINSTALLED LEAD: 22 AWG 0.68 (.027) max. dia., solder plated phosphor bronze.

## **APPLICATION**

- 1. This part is designed to attach a 28 to 22 gauge stranded wire to a printed circuit board. Hole dia.: .032.
- 2. Temperature range: -55°C to +150°C. Parts may be installed by convection or infrared heating.