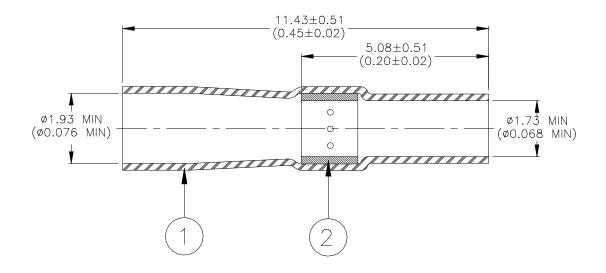

## **APPLICATION**

- 1. This sleeve is designed to connect leads having a pretinned conductor and an insulation rated for not less than 125°C to terminals having a maximum diameter of 1.27 (0.05) and a height of 5.08 (0.20) minimum.
- 2. Part may be installed with convection heat.
- 3. Temperature rating: -65°C to 150°C.
- 4. Sleeve will recover to 0.76 (0.03) maximum I.D.