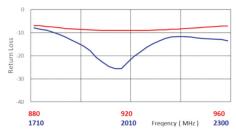

#### **RETURN LOSS:**

#### **SPECIFICATIONS:**

- Frequency Range:
  - 880-960 MHz; 1710-2300 MHz
- Peak Gain
  - -1.0 dBi @ 880-960 MHz
  - 1.0 dBi @ 1710-2300 MHz
- VSWR: <3.0:1
- Return Loss: <-6.0 dB
- · Azimuth Beam Width: Omni directional
- Feed Point Impedance: 50 ohms
- Power Handling: 10 Watt cw
- Size: 47 x 7.8 mm
- Weight: 6.5g
- Keep Out Area: External antenna
- · Connector: SMA
- Operating Temperature: -30° to 75°C