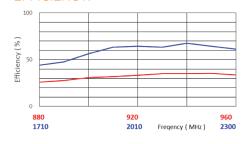

#### **EFFICIENCY**:

#### **SPECIFICATIONS:**

- Frequency Range:
  - 880-960 MHz; 1710-2300 MHz
- Peak Gain
  - -1.0 dBi @ 880-960 MHz
  - 1.0 dBi @ 1710-2300 MHz
- VSWR: <3.0:1
- Return Loss: <-6.0 dB
- · Azimuth Beam Width: Omni directional
- Feed Point Impedance: 50 ohms
- Power Handling: 10 Watt cw
- Size: 47 x 7.8 mm
- Weight: 6.5g
- Keep Out Area: External antenna
- · Connector: SMA
- Operating Temperature: -30° to 75°C