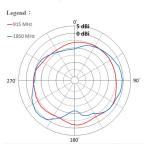

# 880-960 & 1710-2300 MHz DUAL BAND ANTENNA

Standard Antenna Solutions

EU Dual Band GSM, WCDMA Band 1, LTE Band 23

Part Number: 2195632-1

#### **PRODUCT FACTS:**

- · External chassis mount antenna
- Dual band antenna
- RoHS compliant

#### **SPECIFICATIONS:**

- Frequency Range:
  - 880-960 MHz; 1710-2300 MHz
- Peak Gain
  - -1.0 dBi @ 880-960 MHz
  - 1.0 dBi @ 1710-2300 MHz
- VSWR: <3.0:1
- Return Loss: <-6.0 dB
- · Azimuth Beam Width: Omni directional
- Feed Point Impedance: 50 ohms
- Power Handling: 10 Watt cw
- Size: 47 x 7.8 mm
- Weight: 6.5g
- Keep Out Area: External antenna
- · Connector: SMA
- Operating Temperature: -30° to 75°C





#### **RETURN LOSS:**



#### **EFFICIENCY**:



### TEST ORIENTATION IN FREE SPACE:



#### AZIMUTH:



#### **ELEVATION:**



#### **DIMENSIONS:**



Dimensions: mm Diagram is not to scale

#### TE TECHNICAL SUPPORT CENTER

USA: +1 (800) 522-6752 Canada: +1 (905) 475-6222 Mexico: +52 (0) 55-1106-0800 Latin/S. America +54 (0) 11-4733-2200 Germany: +49 (0) 6251-133-1999 UK: +44 (0) 800-267666 +33 (0) 1-3420-8686 France: Netherlands: +31 (0) 73-6246-999 +86 (0) 400-820-6015 China:

For phone numbers in other countries, go to te.com/support-center

#### te.com

TE Connectivity, TE Connectivity (logo) and Every Connection Counts are trademarks. All other logos, products and/or company names referred to herein might be trademarks of their respective owners.

The information given herein, including drawings, illustrations and schematics which are intended for illustration purposes only, is believed to be reliable. How