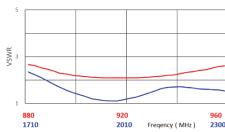

#### **SPECIFICATIONS:**

- Frequency Range:
  - 880-960 MHz; 1710-2300 MHz
- Peak Gain
  - -1.0 dBi @ 880-960 MHz
  - 1.0 dBi @ 1710-2300 MHz
- VSWR: <3.0:1
- Return Loss: <-6.0 dB
- · Azimuth Beam Width: Omni directional
- Feed Point Impedance: 50 ohms
- Power Handling: 10 Watt cw
- Size: 47 x 7.8 mm
- Weight: 6.5g
- Keep Out Area: External antenna
- · Connector: SMA
- Operating Temperature: -30° to 75°C