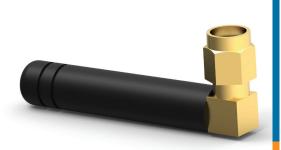

# 880-960 & 1710-2300 MHz DUAL BAND ANTENNA

Standard Antenna Solutions

EU Dual Band GSM, WCDMA Band 1, LTE Band 23

Part Number: 2195632-1

#### **PRODUCT FACTS:**

- · External chassis mount antenna
- Dual band antenna
- RoHS compliant

#### **SPECIFICATIONS:**

- Frequency Range:
  - 880-960 MHz; 1710-2300 MHz
- Peak Gain
  - -1.0 dBi @ 880-960 MHz
  - 1.0 dBi @ 1710-2300 MHz
- VSWR: <3.0:1
- Return Loss: <-6.0 dB
- · Azimuth Beam Width: Omni directional
- Feed Point Impedance: 50 ohms
- Power Handling: 10 Watt cw
- Size: 47 x 7.8 mm
- Weight: 6.5g
- Keep Out Area: External antenna
- · Connector: SMA
- Operating Temperature: -30° to 75°C