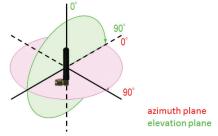

# 880-960 & 1710-2300 MHz DUAL BAND ANTENNA

Standard Antenna Solutions

EU Dual Band GSM, WCDMA Band 1, LTE Band 23

Part Number: 2195632-1

#### **PRODUCT FACTS:**

- · External chassis mount antenna
- Dual band antenna
- RoHS compliant

#### **SPECIFICATIONS:**

- Frequency Range:
  - 880-960 MHz; 1710-2300 MHz
- Peak Gain
  - -1.0 dBi @ 880-960 MHz
  - 1.0 dBi @ 1710-2300 MHz
- VSWR: <3.0:1
- Return Loss: <-6.0 dB
- · Azimuth Beam Width: Omni directional
- Feed Point Impedance: 50 ohms
- Power Handling: 10 Watt cw
- Size: 47 x 7.8 mm
- Weight: 6.5g
- Keep Out Area: External antenna
- · Connector: SMA
- Operating Temperature: -30° to 75°C





#### **RETURN LOSS:**



#### **EFFICIENCY**:



### TEST ORIENTATION IN FREE SPACE:



#### AZIMUTH:



#### **ELEVATION:**



#### **DIMENSIONS:**



Dimensions: mm Diagram is not to scale

#### TE TECHNICAL SUPPORT CENTER

USA: +1 (800) 522-6752 Canada: +1 (905) 475-6222 Mexico: +52 (0) 55-1106-0800 Latin/S. America +54 (0) 11-4733-2200 Germany: +49 (0) 6251-133-1999 UK: +44 (0) 800-267666 +33 (0) 1-3420-8686 France: Netherlands: +31 (0) 73-6246-999 +86 (0) 400-820-6015 China:

For phone numbers in other countries, go to te.com/support-center

#### te.com

TE Connectivity, TE Connectivity (logo) and Every Connection Counts are trademarks. All other logos, products and/or company names referred to herein might be trademarks of their respective owners.

The information given herein, including drawings, illustrations and schematics which are intended for illustration purpos