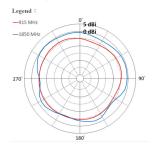

# 880-960 & 1710-2300 MHz DUAL BAND ANTENNA

Standard Antenna Solutions

EU Dual Band GSM, WCDMA Band 1, LTE Band 23

Part Number: 2195632-1

#### **PRODUCT FACTS:**

- · External chassis mount antenna
- Dual band antenna
- RoHS compliant

#### **SPECIFICATIONS:**

- Frequency Range:
  - 880-960 MHz; 1710-2300 MHz
- Peak Gain
  - -1.0 dBi @ 880-960 MHz
  - 1.0 dBi @ 1710-2300 MHz
- VSWR: <3.0:1
- Return Loss: <-6.0 dB
- · Azimuth Beam Width: Omni directional
- Feed Point Impedance: 50 ohms
- Power Handling: 10 Watt cw
- Size: 47 x 7.8 mm
- Weight: 6.5g
- Keep Out Area: External antenna
- · Connector: SMA
- Operating Temperature: -30° to 75°C





#### **RETURN LOSS:**



#### **EFFICIENCY**:



### TEST ORIENTATION IN FREE SPACE:



#### AZIMUTH:



#### **ELEVATION:**



#### **DIMENSIONS:**



Dimensions: mm Diagram is not to scale

#### TE TECHNICAL SUPPORT CENTER

USA: +1 (800) 522-6752 Canada: +1 (905) 475-6222 Mexico: +52 (0) 55-1106-0800 Latin/S. America +54 (0) 11-4733-2200 Germany: +49 (0) 6251-133-1999 UK: +44 (0) 800-267666 +33 (0) 1-3420-8686 France: Netherlands: +31 (0) 73-6246-999 +86 (0) 400-820-6015 China:

For phone numbers in other countries, go to te.com/support-center

#### te.com

TE Connectivity, TE Connectivity (logo) and Every Connection Counts are trademarks. All other logos, products and/or company names referred to herein might be trademarks of their respective owners.

The information given herein, including drawings, illustrations and schematics which are intended for illustration purposes only, is belie