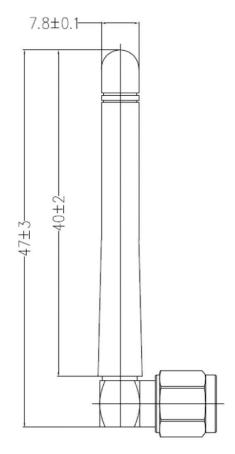

-960 & 1710-2300 MHz DUAL BAND ANTENNA

Standard Antenna Solutions

EU Dual Band GSM, WCDMA Band 1, LTE Band 23

Part Number: 2195632-1

#### **PRODUCT FACTS:**

- · External chassis mount antenna
- Dual band antenna
- RoHS compliant

#### **SPECIFICATIONS:**

- Frequency Range:
  - 880-960 MHz; 1710-2300 MHz
- Peak Gain
  - -1.0 dBi @ 880-960 MHz
  - 1.0 dBi @ 1710-2300 MHz
- VSWR: <3.0:1
- Return Loss: <-6.0 dB
- · Azimuth Beam Width: Omni directional
- Feed Point Impedance: 50 ohms
- Power Handling: 10 Watt cw
- Size: 47 x 7.8 mm
- Weight: 6.5g
- Keep Out Area: External antenna
- · Connector: SMA
- Operating Temperature: -30° to 75°C





#### **RETURN LOSS:**



#### **EFFICIENCY**:



### TEST ORIENTATION IN FREE SPACE:



#### AZIMUTH:



#### **ELEVATION:**



#### **DIMENSIONS:**



Dimensions: mm Diagram is not to scale

#### TE TECHNICAL SUPPORT CENTER

USA: +1 (800) 522-6752 Canada: +1 (905) 475-6222 Mexico: +52 (0) 55-1106-0800 Latin/S. America +54 (0) 11-4733-2200 Germany: +49 (0) 6251-133-1999 UK: +44 (0) 800-267666 +33 (0) 1-3420-8686 France: Netherlands: +31 (0) 73-6246-999 +86 (0) 400-820-6015 China:

For phone numbers in other countries, go to te.com/support-center

#### te.com

TE Connectivity, TE Connectivity (logo) and Every Connection Counts are trademarks. All other logos, products and/or company names referred to herein might be trademarks of their respective owners.

The information given herein, including drawings, illustrations and schematics which are intended for illustration purposes only, is believed to be reliable. However, TE Connectivity ma