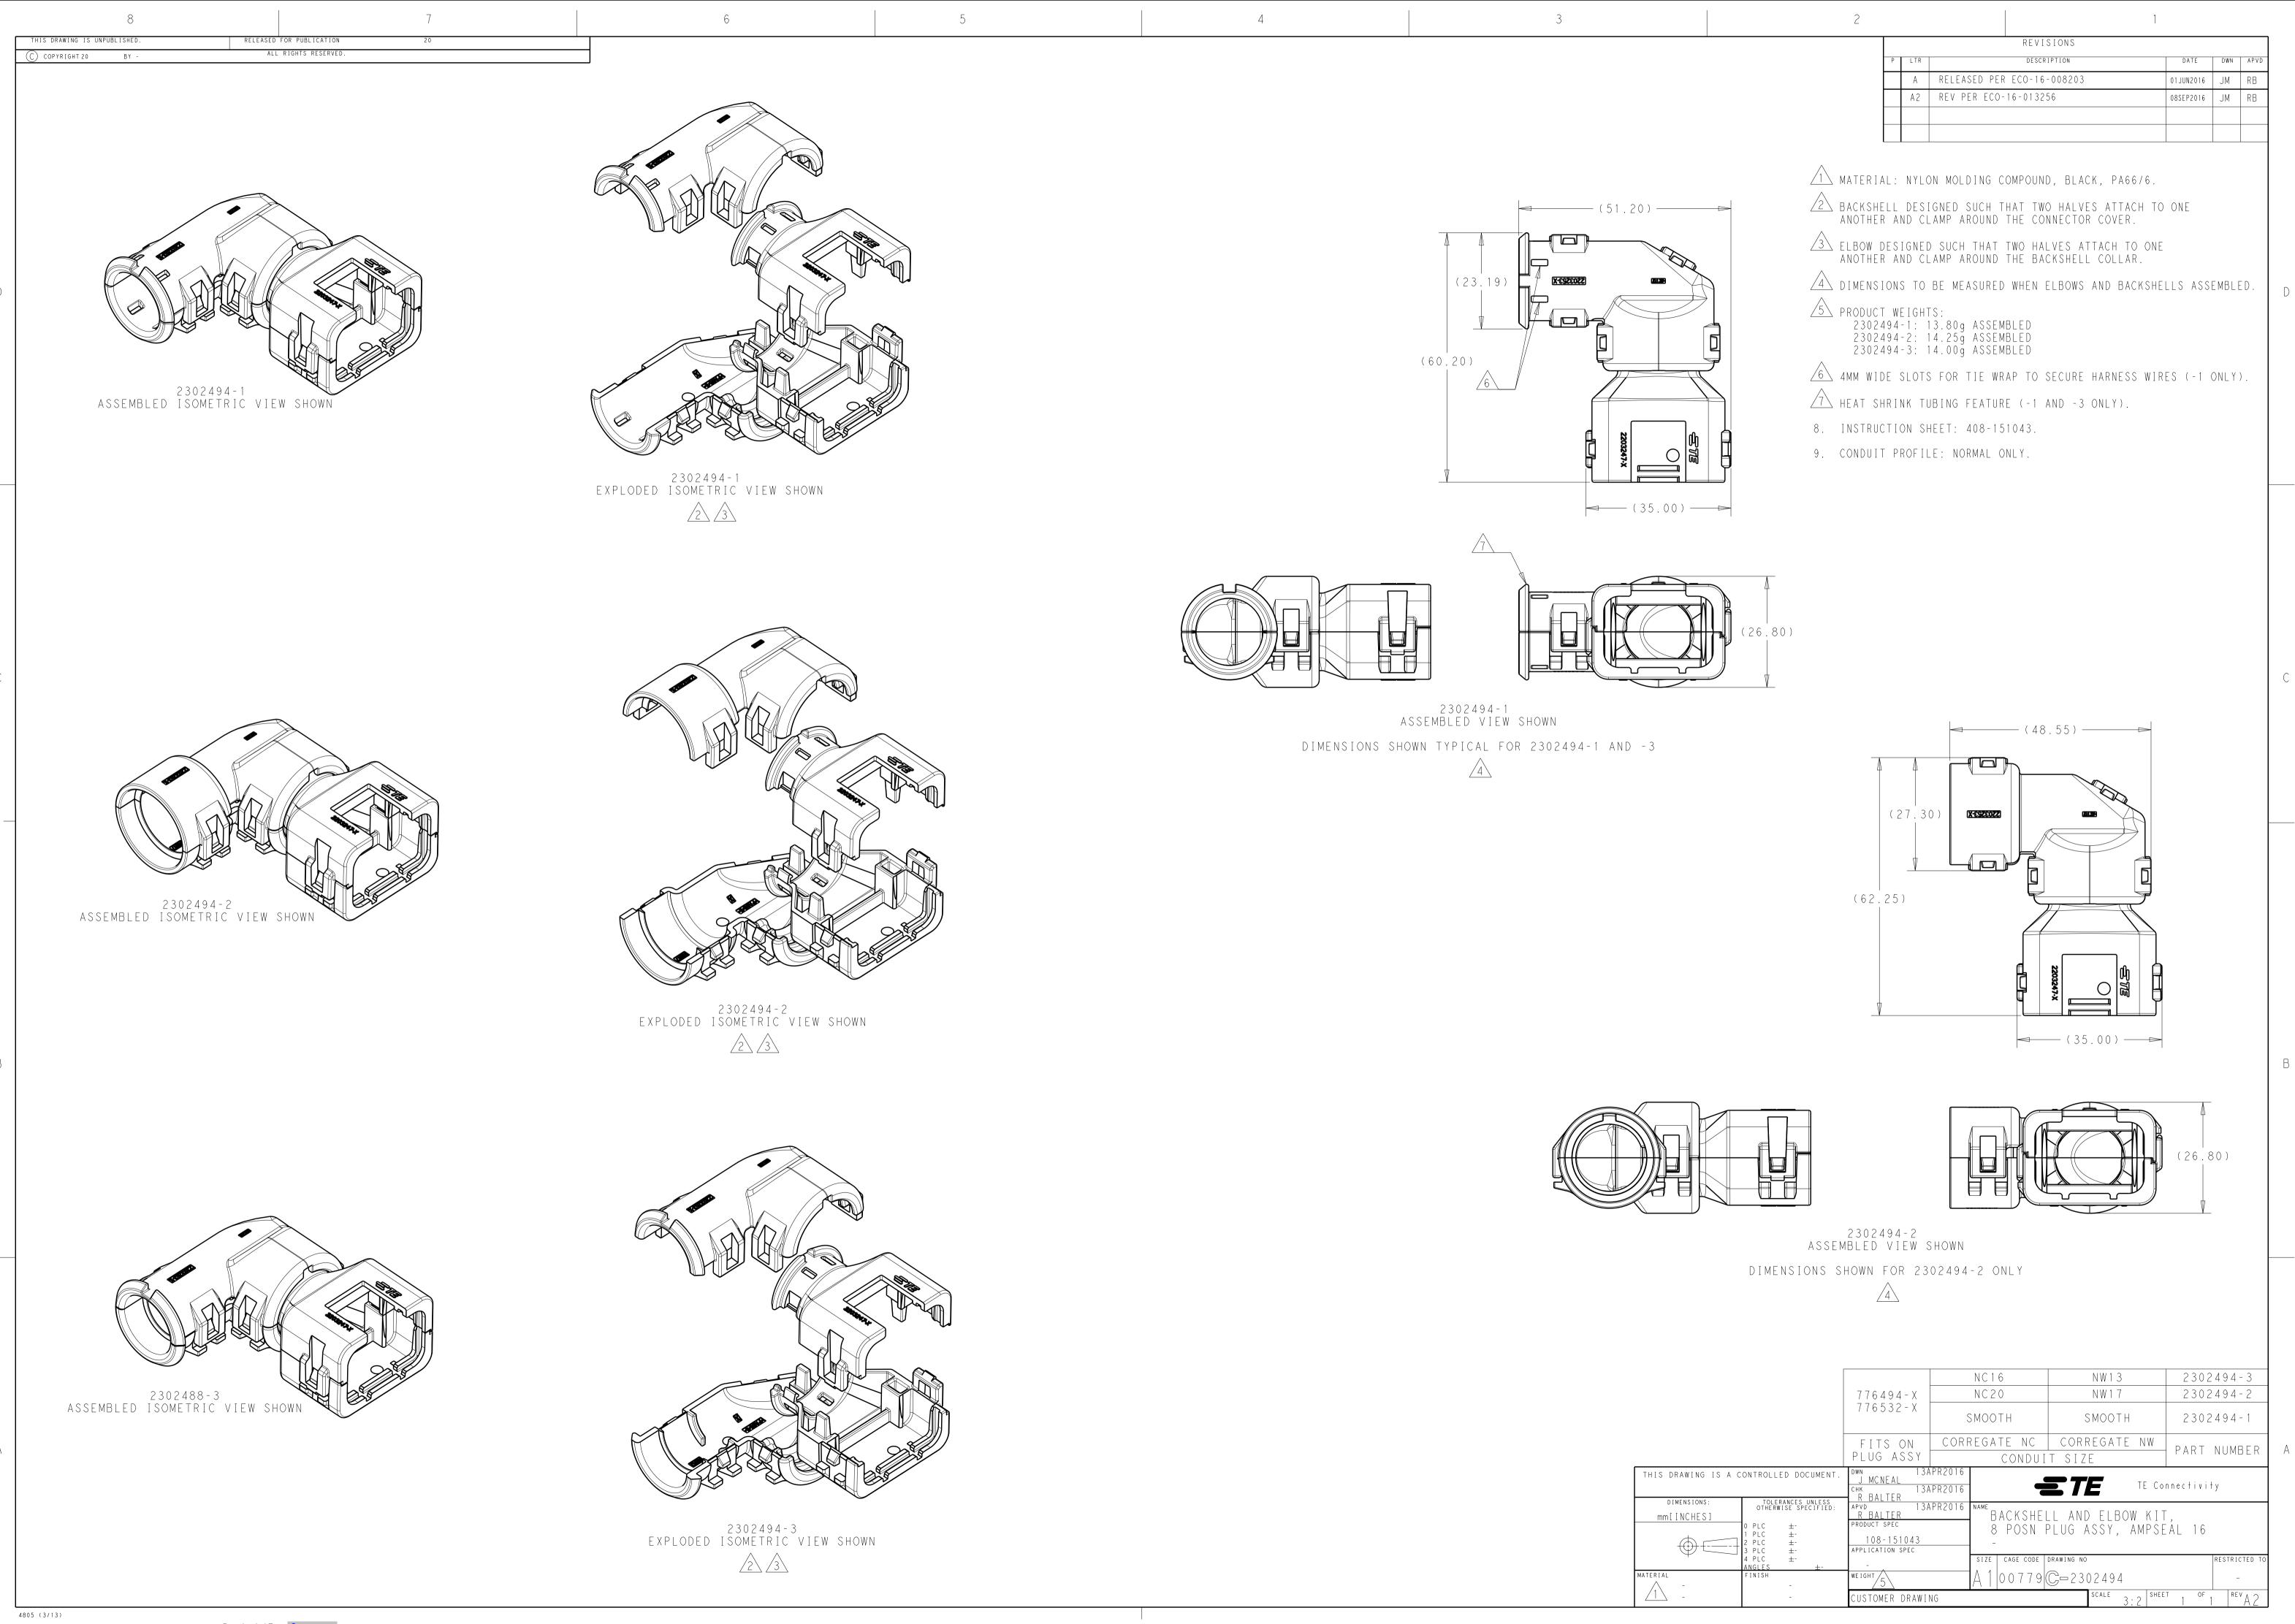

|                                                    | _         |  |     |              |      | ·                                        |           |     |      |  |  |
|----------------------------------------------------|-----------|--|-----|--------------|------|------------------------------------------|-----------|-----|------|--|--|
|                                                    | REVISIONS |  |     |              |      |                                          |           |     |      |  |  |
|                                                    | P LTR     |  |     |              | [    | DESCRIPTION                              | DATE      | DWN | APVD |  |  |
|                                                    |           |  | А   | RELEASED PER | ECO  | ) - 16 - 008203                          | 01JUN2016 | JM  | RB   |  |  |
|                                                    |           |  | A 2 | REV PER ECO- | 16-0 | )13256                                   | 08SEP2016 | JM  | RВ   |  |  |
|                                                    |           |  |     |              |      |                                          |           |     |      |  |  |
|                                                    |           |  |     |              |      |                                          |           |     |      |  |  |
|                                                    |           |  |     |              |      |                                          |           |     |      |  |  |
| ∖ MATERIAL: NYLON MOLDING COMPOUND, BLACK, PA66/6. |           |  |     |              |      |                                          |           |     |      |  |  |
| 7                                                  |           |  |     |              |      | TWO HALVES ATTACH TO<br>CONNECTOR COVER. | ONE       |     |      |  |  |
|                                                    |           |  |     |              |      |                                          |           |     |      |  |  |