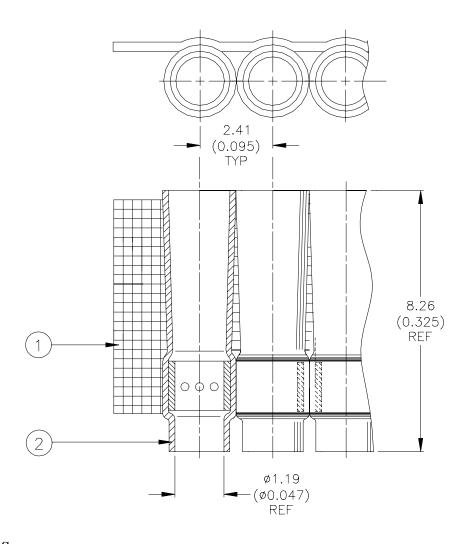

### **MATERIALS**

- 1. SOLDERSLEEVE: D-136-07, Quantity Per Assembly: 1000
- 2. CARRIER STRIP: Adhesive Coated High Temperature Tape

## **APPLICATIO**N

- 1. This assembly is for used on Continental MM22 or Winchester SRE connectors.
- 2. Sleeves are to be installed using Raychem-approved convection or infrared heating tools.
- 3. The carrier strip is to be removed before heating.