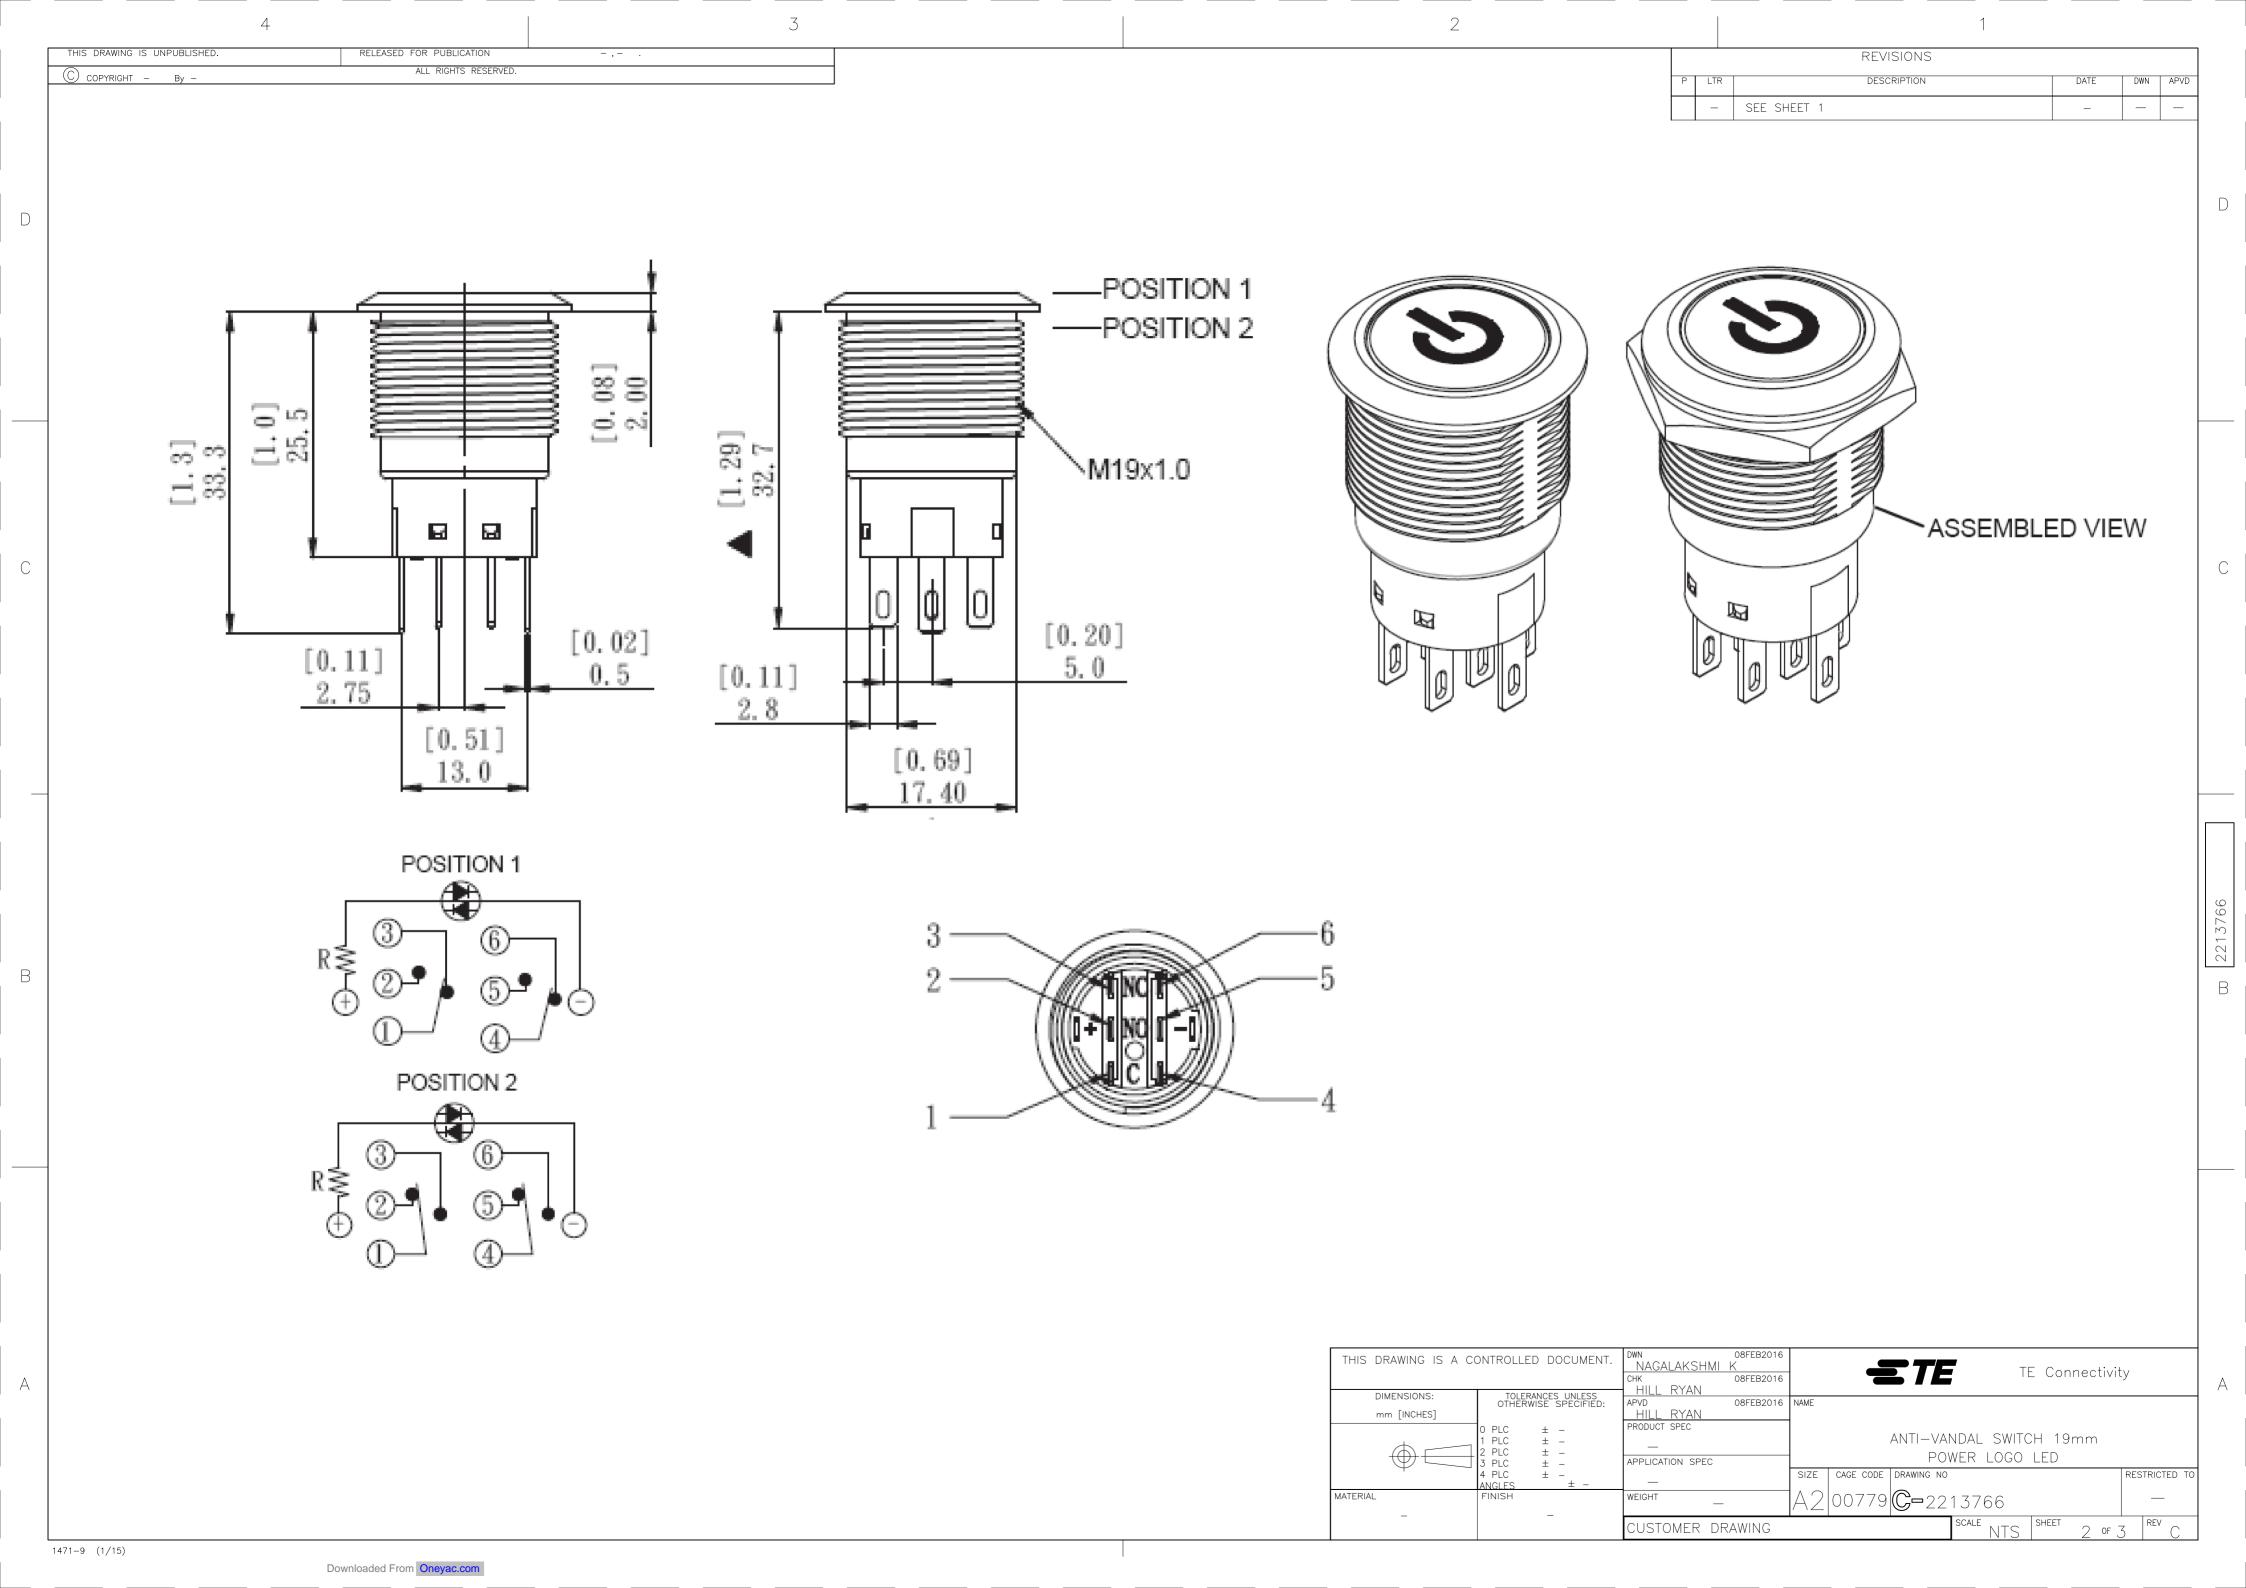

|    |                              | 4       |                                               |             |                   | 2              |                                       |                                            | 1                         |                                   |                     |                                      |                            |
|----|------------------------------|---------|-----------------------------------------------|-------------|-------------------|----------------|---------------------------------------|--------------------------------------------|---------------------------|-----------------------------------|---------------------|--------------------------------------|----------------------------|
|    | THIS DRAWING IS UNPUBLISHED. |         | RELEASED FOR PUBLICATION  ALL RIGHTS RESERVED | - , -       |                   |                | I                                     |                                            |                           |                                   |                     | REVISIONS                            |                            |
|    | C COPYRIGHT - By -           | SILVER  | WHITE                                         | 24V         | AV1920P124Q04     | 4-2213766-3    |                                       |                                            |                           | P                                 | LTR                 | DESCRIPTION                          | DATE DWN APVD              |
| D  | DOUBLE POLE-<br>MOMENTARY    | GOLD    | WHITE                                         | 12V         | AV1920P112R04     | 4-2213766-2    |                                       |                                            | 0010                      | DULE                              | - SEE SHEET         |                                      |                            |
|    |                              | SILVER  | WHITE                                         | 12V         | AV1920P112Q04     | 4-2213766-1    |                                       |                                            | GOLD<br>SILVER            | BLUE<br>BLUE                      | 24V<br>24V          | AV1921P724R04<br>AV1921P724Q04       | 8-2213766-0<br>7-2213766-9 |
|    | SINGLE POLE—<br>LOCKING      | GOLD    | BLUE                                          | 24V         | AV1911P724R04     | 4-2213766-0    |                                       |                                            | GOLD                      | BLUE                              | 12V                 | AV1921P712R04                        | 7-2213766-8                |
|    |                              | SILVER  | BLUE                                          | 24V         | AV1911P724Q04     | 3-2213766-9    |                                       |                                            | SILVER                    | BLUE                              | 12V                 | AV1921P712Q04                        | 7-2213766-7                |
|    |                              | GOLD    | BLUE                                          | 12V         | AV1911P712R04     | 3-2213766-8    |                                       | DOUBLE POLE—LOCKING  DOUBLE POLE—MOMENTARY | GOLD                      | GREEN                             | 24V                 | AV1921P624R04                        | 7-2213766-6                |
|    |                              | SILVER  | BLUE                                          | 12V         | AV1911P712Q04     | 3-2213766-7    |                                       |                                            | SILVER                    | GREEN                             | 24V                 | AV1921P624Q04                        | 7-2213766-5                |
|    |                              | GOLD    | GREEN                                         | 24V         | AV1911P624R04     | 3-2213766-6    |                                       |                                            | GOLD                      | GREEN                             | 12V                 | AV1921P612R04                        | 7-2213766-4                |
|    |                              | SILVER  | GREEN                                         | 24V         | AV1911P624Q04     | 3-2213766-5    |                                       |                                            | SILVER                    | GREEN                             | 12V                 | AV1921P612Q04                        | 7-2213766-3                |
|    |                              | GOLD    | GREEN                                         | 12V         | AV1911P612R04     | 3-2213766-4    |                                       |                                            | GOLD                      | YELLOW                            | 24V                 | AV1921P524R04                        | 7-2213766-2                |
|    |                              | SILVER  | GREEN                                         | 12V         | AV1911P612Q04     | 3-2213766-3    |                                       |                                            | SILVER                    | YELLOW                            | 24V                 | AV1921P524Q04                        | 7-2213766-1                |
|    |                              | GOLD    | YELLOW                                        | 24V         | AV1911P524R04     | 3-2213766-2    |                                       |                                            | GOLD                      | YELLOW                            | 12V                 | AV1921P512R04                        | 7-2213766-0                |
|    |                              | SILVER  | YELLOW                                        | 24V         | AV1911P524Q04     | 3-2213766-1    |                                       |                                            | SILVER                    | YELLOW                            | 12V                 | AV1921P512Q04                        | 6-2213766-9                |
|    |                              | GOLD    | YELLOW                                        | 12V         | AV1911P512R04     | 3-2213766-0    |                                       |                                            | GOLD                      | RED                               | 24V                 | AV1921P324R04                        | 6-2213766-8                |
|    |                              | SILVER  | YELLOW                                        | 12V         | AV1911P512Q04     | 2-2213766-9    |                                       |                                            | SILVER                    | RED                               | 24V                 | AV1921P324Q04                        | 6-2213766-7 C              |
|    |                              | GOLD    | RED                                           | 24V         | AV1911P324R04     | 2-2213766-8    |                                       |                                            | GOLD                      | RED                               | 12V                 | AV1921P312R04                        | 6-2213766-6                |
|    |                              | SILVER  | RED                                           | 24V         | AV1911P324Q04     | 2-2213766-7    |                                       |                                            | SILVER                    | RED                               | 12V                 | AV1921P312Q04                        | 6-2213766-5                |
|    |                              | GOLD    | RED                                           | 12V         | AV1911P312R04     | 2-2213766-6    |                                       |                                            | GOLD                      | WHITE                             | 24V                 | AV1921P124R04                        | 6-2213766-4                |
|    |                              | SILVER  | RED                                           | 12V         | AV1911P312Q04     | 2-2213766-5    |                                       |                                            | SILVER                    | WHITE                             | 24V                 | AV1921P124Q04                        | 6-2213766-3                |
| _  | _                            | GOLD    | WHITE                                         | 24V         | AV1911P124R04     | 2-2213766-4    |                                       |                                            | GOLD                      | WHITE                             | 12V                 | AV1921P112R04                        | 6-2213766-2                |
|    |                              | SILVER  | WHITE                                         | 24V         | AV1911P124Q04     | 2-2213766-3    |                                       |                                            | SILVER                    | WHITE                             | 12V                 | AV1921P112Q04                        | 6-2213766-1                |
|    |                              | GOLD    | WHITE                                         | 12V         | AV1911P112R04     | 2-2213766-2    |                                       |                                            | GOLD                      | BLUE                              | 24V                 | AV1920P724R04                        | 6-2213766-0                |
|    |                              | SILVER  | WHITE                                         | 12V         | AV1911P112Q04     | 2-2213766-1    |                                       |                                            | SILVER                    | BLUE                              | 24V                 | AV1920P724Q04                        | 5-2213766-9                |
|    | SINGLE POLE—<br>MOMENTARY    | GOLD    | BLUE                                          | 24V         | AV1910P724R04     | 2-2213766-0    |                                       |                                            | GOLD                      | BLUE                              | 12V                 | AV1920P712R04                        | 5-2213766-8                |
|    |                              | SILVER  | BLUE                                          | 24V         | AV1910P724Q04     | 1-2213766-9    |                                       |                                            | SILVER                    | BLUE                              | 12V                 | AV1920P712Q04                        | 5-2213766-7                |
|    |                              | GOLD    | BLUE                                          | 12V         | AV1910P712R04     | 1-2213766-8    |                                       |                                            | GOLD                      | GREEN                             | 24V                 | AV1920P624R04                        | 5-2213766-6                |
|    |                              | SILVER  | BLUE                                          | 12V         | AV1910P712Q04     | 1-2213766-7    |                                       |                                            | SILVER                    | GREEN                             | 24V                 | AV1920P624Q04                        | 5-2213766-5                |
| В  |                              | GOLD    | GREEN                                         | 24V         | AV1910P624R04     | 1-2213766-6    |                                       |                                            | GOLD                      | GREEN                             | 12V                 | AV1920P612R04                        | 5-2213766-4 B              |
|    |                              | SILVER  | GREEN                                         | 24V         | AV1910P624Q04     | 1-2213766-5    |                                       |                                            | SILVER                    | GREEN                             | 12V                 | AV1920P612Q04                        | 5-2213766-3                |
|    |                              | GOLD    | GREEN                                         | 12V         | AV1910P612R04     | 1-2213766-4    |                                       |                                            | GOLD                      | YELLOW                            | 24V                 | AV1920P524R04                        | 5-2213766-2                |
|    |                              | SILVER  | GREEN                                         | 12V         | AV1910P612Q04     | 1-2213766-3    |                                       |                                            | SILVER                    | YELLOW                            | 24V                 | AV1920P524Q04                        | 5-2213766-1                |
|    |                              | GOLD    | YELLOW                                        | 24V         | AV1910P524R04     | 1-2213766-2    |                                       |                                            | GOLD                      | YELLOW                            | 12V                 | AV1920P512R04                        | 5-2213766-0                |
| A  |                              | SILVER  | YELLOW                                        | 24V         | AV1910P524Q04     | 1-2213766-1    |                                       |                                            | SILVER                    | YELLOW                            | 12V                 | AV1920P512Q04                        | 4-2213766-9                |
|    |                              | GOLD    | YELLOW                                        | 12V         | AV1910P512R04     | 1-2213766-0    |                                       |                                            | GOLD                      | RED                               | 24V                 | AV1920P324R04                        | 4-2213766-8                |
|    |                              | SILVER  | YELLOW                                        | 12V         | AV1910P512Q04     | 2213766-9      |                                       |                                            | SILVER                    | RED                               | 24V                 | AV1920P324Q04                        | 4-2213766-7                |
|    |                              | GOLD    | RED                                           | 24V         | AV1910P324R04     | 2213766-8      |                                       |                                            | GOLD                      | RED                               | 12V                 | AV1920P312R04                        | 4-2213766-6                |
|    |                              | SILVER  | RED                                           | 24V         | AV1910P324Q04     | 2213766-7      |                                       |                                            | SILVER                    | RED                               | 12V                 | AV1920P312Q04                        | 4-2213766-5                |
|    |                              | GOLD    | RED                                           | 12V         | AV1910P312R04     | 2213766-6      |                                       |                                            | GOLD                      | WHITE                             | 24V                 | AV1920P124R04                        | 4-2213766-4                |
|    |                              | SILVER  | RED                                           | 12V         | AV1910P312Q04     | 2213766-5      |                                       | THIS DRAWING                               | IS A CONTROLLED           | DOCUMENT. DWN NAGALAK             | 08FEB2016<br>SHMI K | =TE                                  | E Connectivity .           |
|    |                              | GOLD    | WHITE                                         | 24V         | AV1910P124R04     | 2213766-4      |                                       | DIMENSION                                  | I OTHERWIS                | ICES UNLESS SE SPECIFIED: APVD    | 08FEB2016 NAME      | A                                    |                            |
|    |                              | SILVER  | WHITE                                         | 24V         | AV1910P124Q04     | 2213766-3      |                                       | mm [INC                                    | 0 PLC ± - PRODUCT SPI     |                                   | AN                  |                                      | CH 19mm                    |
|    |                              | GOLD    | WHITE                                         | 12V         | AV1910P112R04     | 2213766-2      |                                       |                                            |                           | 2 PLC ± - APPLICATION APPLICATION |                     | POWER LOGO    CAGE CODE   DRAWING NO |                            |
|    |                              | SILVER  | WHITE                                         | 12V         | AV1910P112Q04     | 2213766-1      |                                       | MATERIAL                                   | 4 PLC<br>ANGLES<br>FINISH | ±                                 |                     | 2 00779 G=2213766                    | RESTRICTED TO              |
|    | POLE/THROW                   | CONTACT | LED COLOUR                                    | LED VOLTAGE | TE DESCRIPTIVE PN | TE PART NUMBER | · · · · · · · · · · · · · · · · · · · | -                                          |                           | -<br>CUSTOME                      | R DRAWING           | SCALE NTS                            | SHEET 3 OF 3 REV           |
| 1. | 471-9 (1/15)                 | Dow     | Inloaded From Oneyac.com                      |             |                   |                |                                       |                                            |                           |                                   |                     |                                      | -                          |