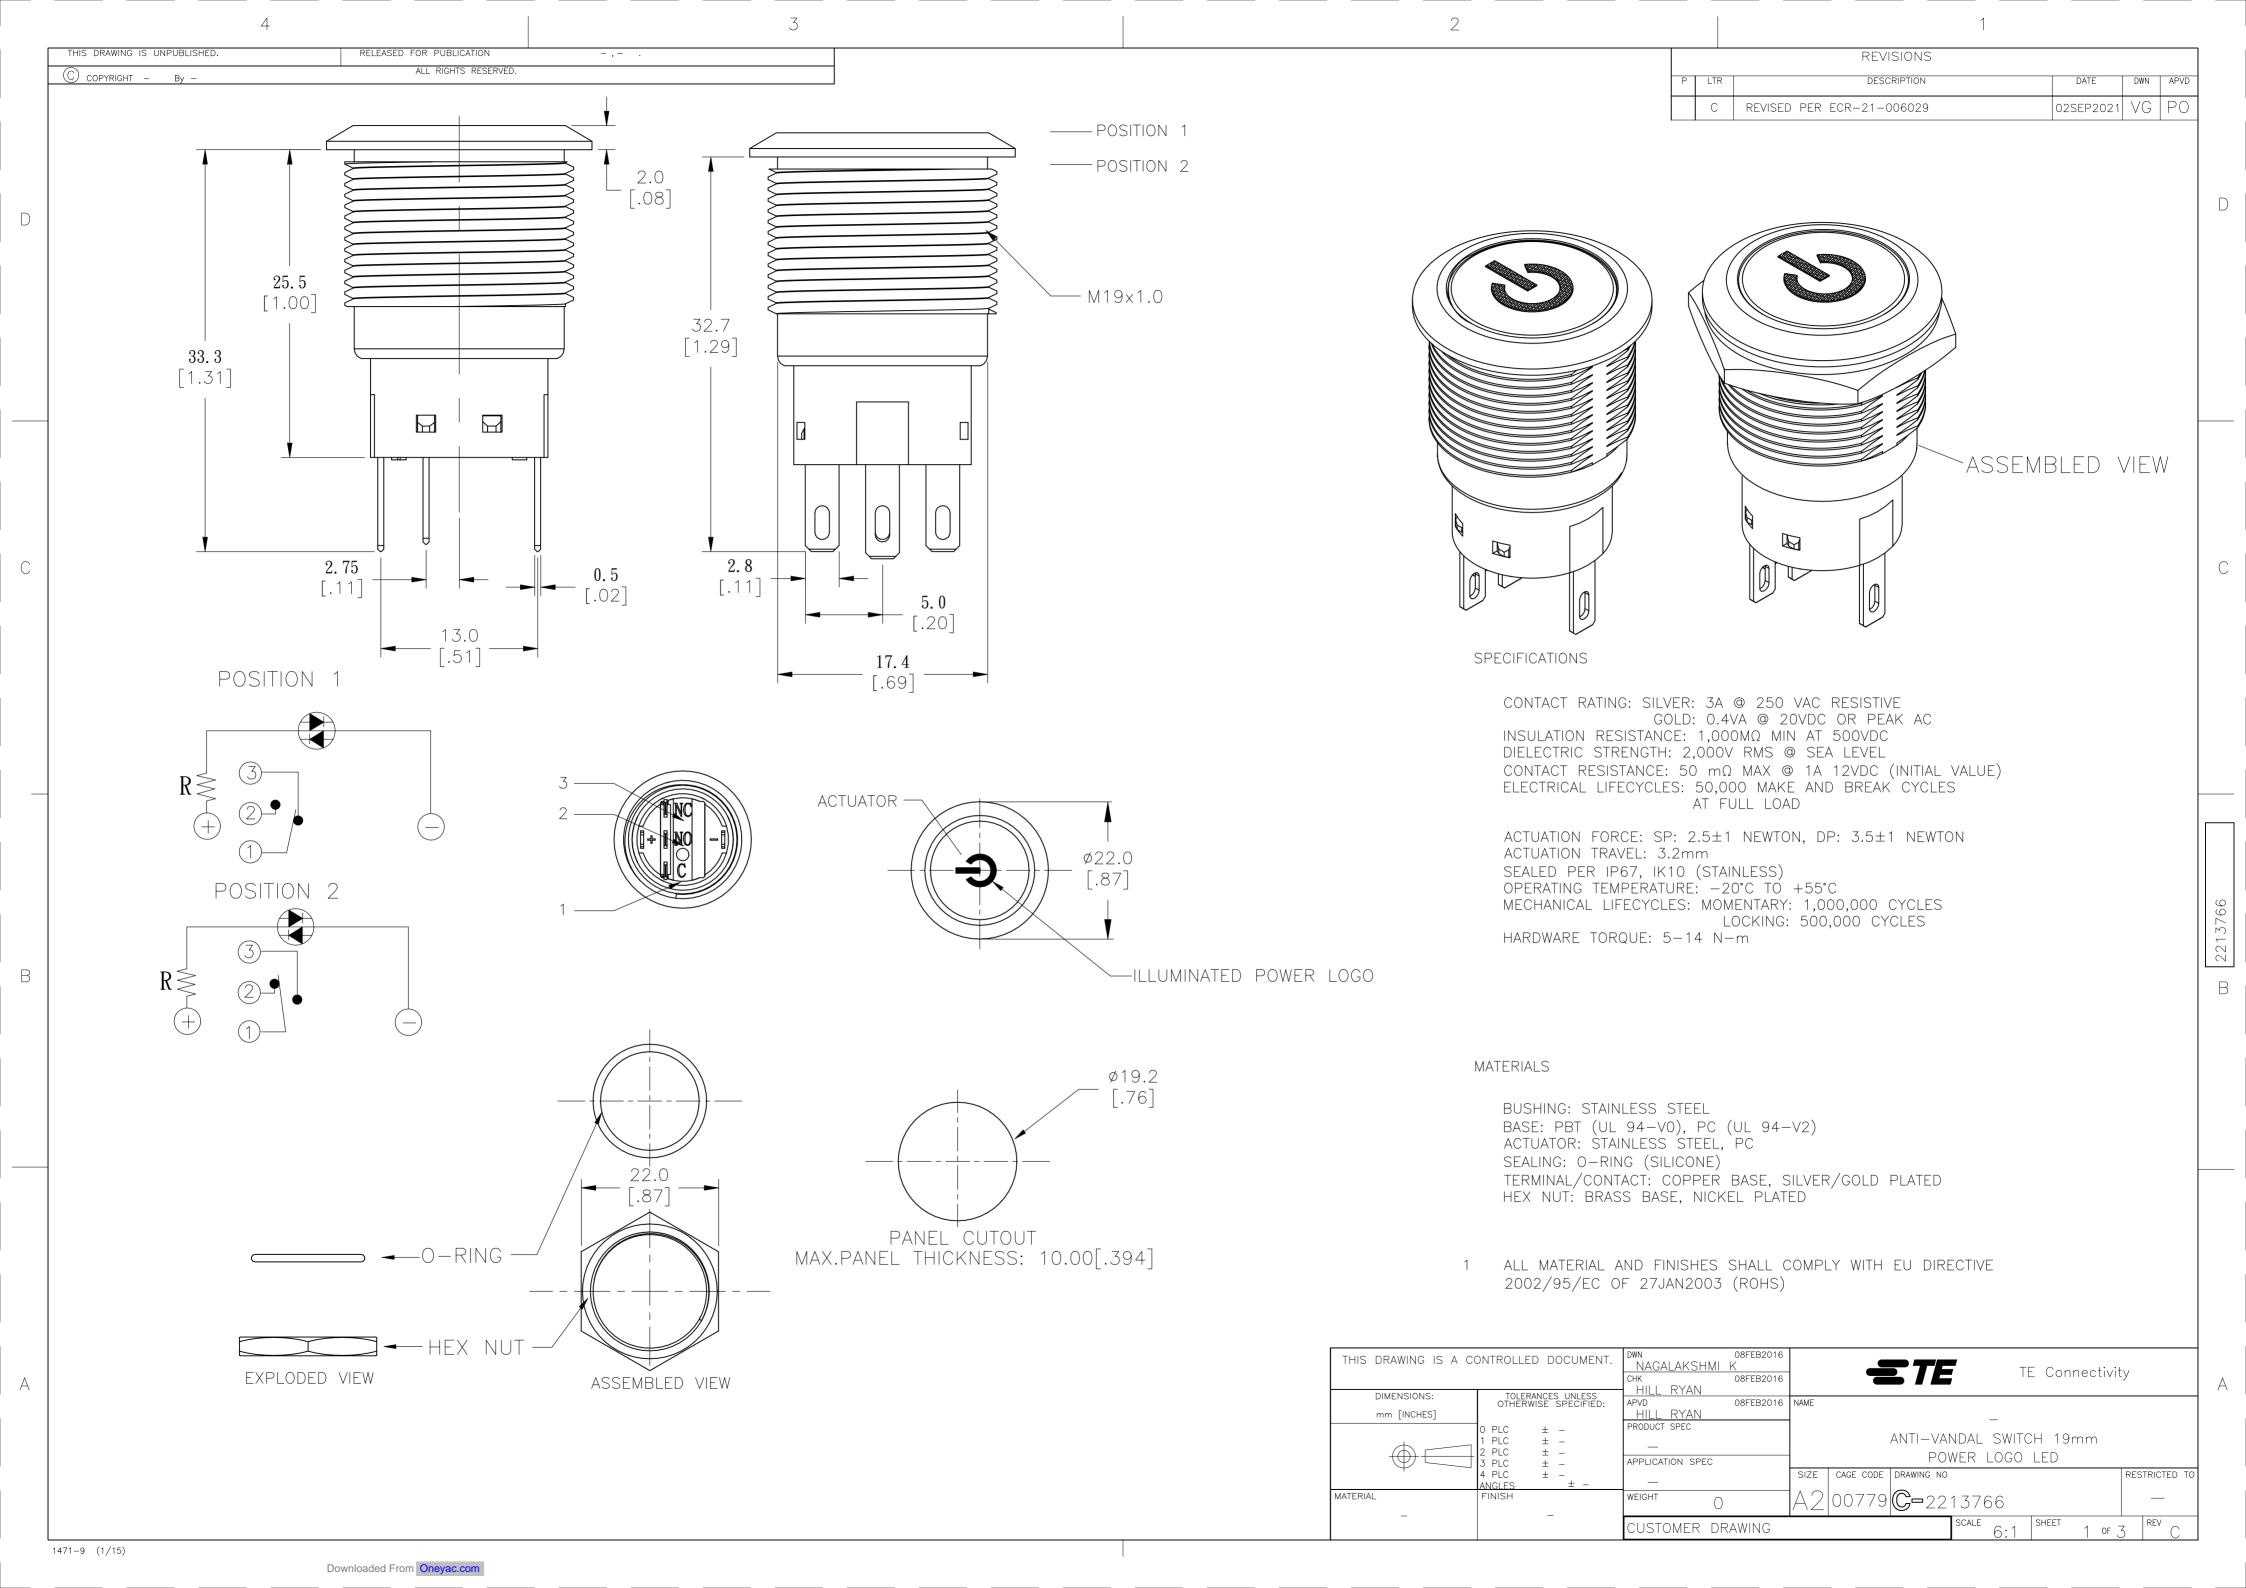

|    |                              | 4       |                                               |             |                   | 2              |                                       |                                            | 1                         |                                   |                     |                                      |                            |
|----|------------------------------|---------|-----------------------------------------------|-------------|-------------------|----------------|---------------------------------------|--------------------------------------------|---------------------------|-----------------------------------|---------------------|--------------------------------------|----------------------------|
|    | THIS DRAWING IS UNPUBLISHED. |         | RELEASED FOR PUBLICATION  ALL RIGHTS RESERVED | - , -       |                   |                | I                                     |                                            |                           |                                   |                     | REVISIONS                            |                            |
|    | C COPYRIGHT - By -           | SILVER  | WHITE                                         | 24V         | AV1920P124Q04     | 4-2213766-3    |                                       |                                            |                           | P                                 | LTR                 | DESCRIPTION                          | DATE DWN APVD              |
| D  | DOUBLE POLE-<br>MOMENTARY    | GOLD    | WHITE                                         | 12V         | AV1920P112R04     | 4-2213766-2    |                                       |                                            | 0010                      | DULE                              | - SEE SHEET         |                                      |                            |
|    |                              | SILVER  | WHITE                                         | 12V         | AV1920P112Q04     | 4-2213766-1    |                                       |                                            | GOLD<br>SILVER            | BLUE<br>BLUE                      | 24V<br>24V          | AV1921P724R04<br>AV1921P724Q04       | 8-2213766-0<br>7-2213766-9 |
|    | SINGLE POLE—<br>LOCKING      | GOLD    | BLUE                                          | 24V         | AV1911P724R04     | 4-2213766-0    |                                       |                                            | GOLD                      | BLUE                              | 12V                 | AV1921P712R04                        | 7-2213766-8                |
|    |                              | SILVER  | BLUE                                          | 24V         | AV1911P724Q04     | 3-2213766-9    |                                       |                                            | SILVER                    | BLUE                              | 12V                 | AV1921P712Q04                        | 7-2213766-7                |
|    |                              | GOLD    | BLUE                                          | 12V         | AV1911P712R04     | 3-2213766-8    |                                       | DOUBLE POLE—LOCKING  DOUBLE POLE—MOMENTARY | GOLD                      | GREEN                             | 24V                 | AV1921P624R04                        | 7-2213766-6                |
|    |                              | SILVER  | BLUE                                          | 12V         | AV1911P712Q04     | 3-2213766-7    |                                       |                                            | SILVER                    | GREEN                             | 24V                 | AV1921P624Q04                        | 7-2213766-5                |
|    |                              | GOLD    | GREEN                                         | 24V         | AV1911P624R04     | 3-2213766-6    |                                       |                                            | GOLD                      | GREEN                             | 12V                 | AV1921P612R04                        | 7-2213766-4                |
|    |                              | SILVER  | GREEN                                         | 24V         | AV1911P624Q04     | 3-2213766-5    |                                       |                                            | SILVER                    | GREEN                             | 12V                 | AV1921P612Q04                        | 7-2213766-3                |
|    |                              | GOLD    | GREEN                                         | 12V         | AV1911P612R04     | 3-2213766-4    |                                       |                                            | GOLD                      | YELLOW                            | 24V                 | AV1921P524R04                        | 7-2213766-2                |
|    |                              | SILVER  | GREEN                                         | 12V         | AV1911P612Q04     | 3-2213766-3    |                                       |                                            | SILVER                    | YELLOW                            | 24V                 | AV1921P524Q04                        | 7-2213766-1                |
|    |                              | GOLD    | YELLOW                                        | 24V         | AV1911P524R04     | 3-2213766-2    |                                       |                                            | GOLD                      | YELLOW                            | 12V                 | AV1921P512R04                        | 7-2213766-0                |
|    |                              | SILVER  | YELLOW                                        | 24V         | AV1911P524Q04     | 3-2213766-1    |                                       |                                            | SILVER                    | YELLOW                            | 12V                 | AV1921P512Q04                        | 6-2213766-9                |
|    |                              | GOLD    | YELLOW                                        | 12V         | AV1911P512R04     | 3-2213766-0    |                                       |                                            | GOLD                      | RED                               | 24V                 | AV1921P324R04                        | 6-2213766-8                |
|    |                              | SILVER  | YELLOW                                        | 12V         | AV1911P512Q04     | 2-2213766-9    |                                       |                                            | SILVER                    | RED                               | 24V                 | AV1921P324Q04                        | 6-2213766-7 C              |
|    |                              | GOLD    | RED                                           | 24V         | AV1911P324R04     | 2-2213766-8    |                                       |                                            | GOLD                      | RED                               | 12V                 | AV1921P312R04                        | 6-2213766-6                |
|    |                              | SILVER  | RED                                           | 24V         | AV1911P324Q04     | 2-2213766-7    |                                       |                                            | SILVER                    | RED                               | 12V                 | AV1921P312Q04                        | 6-2213766-5                |
|    |                              | GOLD    | RED                                           | 12V         | AV1911P312R04     | 2-2213766-6    |                                       |                                            | GOLD                      | WHITE                             | 24V                 | AV1921P124R04                        | 6-2213766-4                |
|    |                              | SILVER  | RED                                           | 12V         | AV1911P312Q04     | 2-2213766-5    |                                       |                                            | SILVER                    | WHITE                             | 24V                 | AV1921P124Q04                        | 6-2213766-3                |
| _  | _                            | GOLD    | WHITE                                         | 24V         | AV1911P124R04     | 2-2213766-4    |                                       |                                            | GOLD                      | WHITE                             | 12V                 | AV1921P112R04                        | 6-2213766-2                |
|    |                              | SILVER  | WHITE                                         | 24V         | AV1911P124Q04     | 2-2213766-3    |                                       |                                            | SILVER                    | WHITE                             | 12V                 | AV1921P112Q04                        | 6-2213766-1                |
|    |                              | GOLD    | WHITE                                         | 12V         | AV1911P112R04     | 2-2213766-2    |                                       |                                            | GOLD                      | BLUE                              | 24V                 | AV1920P724R04                        | 6-2213766-0                |
|    |                              | SILVER  | WHITE                                         | 12V         | AV1911P112Q04     | 2-2213766-1    |                                       |                                            | SILVER                    | BLUE                              | 24V                 | AV1920P724Q04                        | 5-2213766-9                |
|    | SINGLE POLE—<br>MOMENTARY    | GOLD    | BLUE                                          | 24V         | AV1910P724R04     | 2-2213766-0    |                                       |                                            | GOLD                      | BLUE                              | 12V                 | AV1920P712R04                        | 5-2213766-8                |
|    |                              | SILVER  | BLUE                                          | 24V         | AV1910P724Q04     | 1-2213766-9    |                                       |                                            | SILVER                    | BLUE                              | 12V                 | AV1920P712Q04                        | 5-2213766-7                |
|    |                              | GOLD    | BLUE                                          | 12V         | AV1910P712R04     | 1-2213766-8    |                                       |                                            | GOLD                      | GREEN                             | 24V                 | AV1920P624R04                        | 5-2213766-6                |
|    |                              | SILVER  | BLUE                                          | 12V         | AV1910P712Q04     | 1-2213766-7    |                                       |                                            | SILVER                    | GREEN                             | 24V                 | AV1920P624Q04                        | 5-2213766-5                |
| В  |                              | GOLD    | GREEN                                         | 24V         | AV1910P624R04     | 1-2213766-6    |                                       |                                            | GOLD                      | GREEN                             | 12V                 | AV1920P612R04                        | 5-2213766-4 B              |
|    |                              | SILVER  | GREEN                                         | 24V         | AV1910P624Q04     | 1-2213766-5    |                                       |                                            | SILVER                    | GREEN                             | 12V                 | AV1920P612Q04                        | 5-2213766-3                |
|    |                              | GOLD    | GREEN                                         | 12V         | AV1910P612R04     | 1-2213766-4    |                                       |                                            | GOLD                      | YELLOW                            | 24V                 | AV1920P524R04                        | 5-2213766-2                |
|    |                              | SILVER  | GREEN                                         | 12V         | AV1910P612Q04     | 1-2213766-3    |                                       |                                            | SILVER                    | YELLOW                            | 24V                 | AV1920P524Q04                        | 5-2213766-1                |
|    |                              | GOLD    | YELLOW                                        | 24V         | AV1910P524R04     | 1-2213766-2    |                                       |                                            | GOLD                      | YELLOW                            | 12V                 | AV1920P512R04                        | 5-2213766-0                |
| A  |                              | SILVER  | YELLOW                                        | 24V         | AV1910P524Q04     | 1-2213766-1    |                                       |                                            | SILVER                    | YELLOW                            | 12V                 | AV1920P512Q04                        | 4-2213766-9                |
|    |                              | GOLD    | YELLOW                                        | 12V         | AV1910P512R04     | 1-2213766-0    |                                       |                                            | GOLD                      | RED                               | 24V                 | AV1920P324R04                        | 4-2213766-8                |
|    |                              | SILVER  | YELLOW                                        | 12V         | AV1910P512Q04     | 2213766-9      |                                       |                                            | SILVER                    | RED                               | 24V                 | AV1920P324Q04                        | 4-2213766-7                |
|    |                              | GOLD    | RED                                           | 24V         | AV1910P324R04     | 2213766-8      |                                       |                                            | GOLD                      | RED                               | 12V                 | AV1920P312R04                        | 4-2213766-6                |
|    |                              | SILVER  | RED                                           | 24V         | AV1910P324Q04     | 2213766-7      |                                       |                                            | SILVER                    | RED                               | 12V                 | AV1920P312Q04                        | 4-2213766-5                |
|    |                              | GOLD    | RED                                           | 12V         | AV1910P312R04     | 2213766-6      |                                       |                                            | GOLD                      | WHITE                             | 24V                 | AV1920P124R04                        | 4-2213766-4                |
|    |                              | SILVER  | RED                                           | 12V         | AV1910P312Q04     | 2213766-5      |                                       | THIS DRAWING                               | IS A CONTROLLED           | DOCUMENT. DWN NAGALAK             | 08FEB2016<br>SHMI K | =TE                                  | E Connectivity .           |
|    |                              | GOLD    | WHITE                                         | 24V         | AV1910P124R04     | 2213766-4      |                                       | DIMENSION                                  | I OTHERWIS                | ICES UNLESS SE SPECIFIED: APVD    | 08FEB2016 NAME      | A                                    |                            |
|    |                              | SILVER  | WHITE                                         | 24V         | AV1910P124Q04     | 2213766-3      |                                       | mm [INC                                    | 0 PLC ± - PRODUCT SPI     |                                   | AN                  |                                      | CH 19mm                    |
|    |                              | GOLD    | WHITE                                         | 12V         | AV1910P112R04     | 2213766-2      |                                       |                                            |                           | 2 PLC ± - APPLICATION APPLICATION |                     | POWER LOGO    CAGE CODE   DRAWING NO |                            |
|    |                              | SILVER  | WHITE                                         | 12V         | AV1910P112Q04     | 2213766-1      |                                       | MATERIAL                                   | 4 PLC<br>ANGLES<br>FINISH | ±                                 |                     | 2 00779 G=2213766                    | RESTRICTED TO              |
|    | POLE/THROW                   | CONTACT | LED COLOUR                                    | LED VOLTAGE | TE DESCRIPTIVE PN | TE PART NUMBER | · · · · · · · · · · · · · · · · · · · | -                                          |                           | -<br>CUSTOME                      | R DRAWING           | SCALE NTS                            | SHEET 3 OF 3 REV           |
| 1. | 471-9 (1/15)                 | Dow     | Inloaded From Oneyac.com                      |             |                   |                |                                       |                                            |                           |                                   |                     |                                      | -                          |